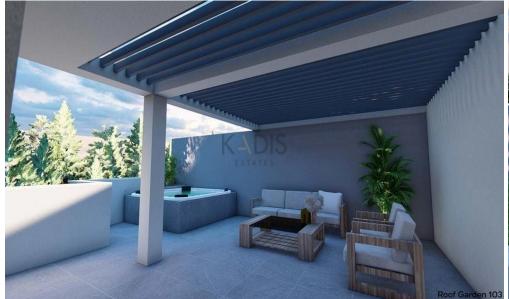

## 3 Bedroom Apartment for Sale in Dali, Nicosia District

- 3 bedrooms
- •2 W/C
- •Internal Area 95m2
- •Yard 130m2
- Covered Parking
- Storage
- •Energy Efficiency "A"

| Property Info                               |                                              | Plot / Area I | nfo          | <b>Additional info</b>                             |                                      |
|---------------------------------------------|----------------------------------------------|---------------|--------------|----------------------------------------------------|--------------------------------------|
| Covered Area<br>Heating<br>Air Conditioning | 95<br>Central Heating, Yes<br>All rooms, Yes | Parking       | Covered, Yes | Reference Number Property type Condition Bathrooms | 12327<br>Apartment<br>Brand New<br>2 |