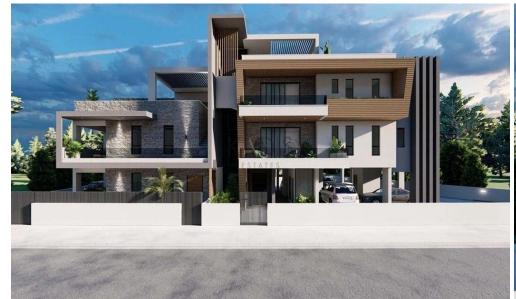

## 3 Bedroom Apartment for Sale in Dali, Nicosia District

- 3 bedrooms
- •2 W/C
- •Internal Area 95m2
- •Yard 130m2
- Covered Parking
- Storage
- •Energy Efficiency "A"

| Property Info                               |                                              | Plot / Area I | nfo          | <b>Additional info</b>                             |                                      |
|---------------------------------------------|----------------------------------------------|---------------|--------------|----------------------------------------------------|--------------------------------------|
| Covered Area<br>Heating<br>Air Conditioning | 95<br>Central Heating, Yes<br>All rooms, Yes | Parking       | Covered, Yes | Reference Number Property type Condition Bathrooms | 12327<br>Apartment<br>Brand New<br>2 |