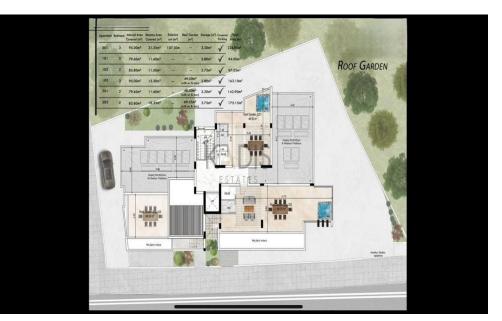

## 3 Bedroom Apartment for Sale in Dali, Nicosia District

- 3 bedrooms
- •2 W/C
- •Internal Area 95m2
- •Yard 130m2
- Covered Parking
- Storage
- •Energy Efficiency "A"

| Property Info                               |                                              | Plot / Area I | nfo          | <b>Additional info</b>                             |                                      |
|---------------------------------------------|----------------------------------------------|---------------|--------------|----------------------------------------------------|--------------------------------------|
| Covered Area<br>Heating<br>Air Conditioning | 95<br>Central Heating, Yes<br>All rooms, Yes | Parking       | Covered, Yes | Reference Number Property type Condition Bathrooms | 12327<br>Apartment<br>Brand New<br>2 |