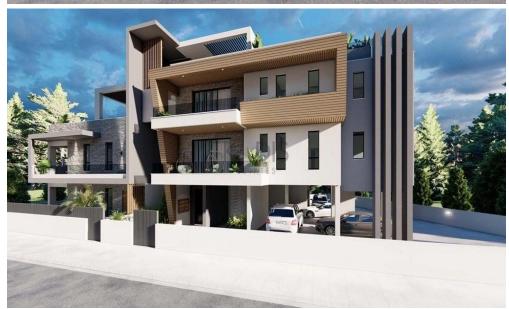

## 3 Bedroom Apartment for Sale in Dali, Nicosia District

- 3 bedrooms
- •2 W/C
- •Internal Area 95m2
- •Yard 130m2
- Covered Parking
- Storage
- •Energy Efficiency "A"

| Property Info                               |                                              | Plot / Area I | nfo          | <b>Additional info</b>                             |                                      |
|---------------------------------------------|----------------------------------------------|---------------|--------------|----------------------------------------------------|--------------------------------------|
| Covered Area<br>Heating<br>Air Conditioning | 95<br>Central Heating, Yes<br>All rooms, Yes | Parking       | Covered, Yes | Reference Number Property type Condition Bathrooms | 12327<br>Apartment<br>Brand New<br>2 |