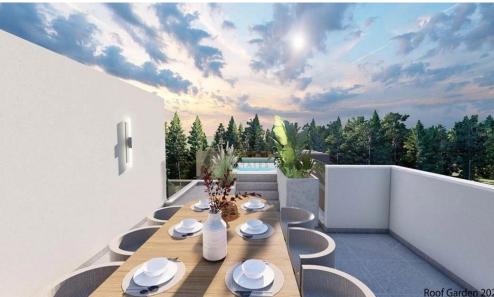

## 3 Bedroom Apartment for Sale in Dali, Nicosia District

- 3 bedrooms
- •2 W/C
- •Internal Area 95m2
- •Yard 130m2
- Covered Parking
- Storage
- •Energy Efficiency "A"

| Property Info                               |                                              | Plot / Area I | nfo          | <b>Additional info</b>                             |                                      |
|---------------------------------------------|----------------------------------------------|---------------|--------------|----------------------------------------------------|--------------------------------------|
| Covered Area<br>Heating<br>Air Conditioning | 95<br>Central Heating, Yes<br>All rooms, Yes | Parking       | Covered, Yes | Reference Number Property type Condition Bathrooms | 12327<br>Apartment<br>Brand New<br>2 |