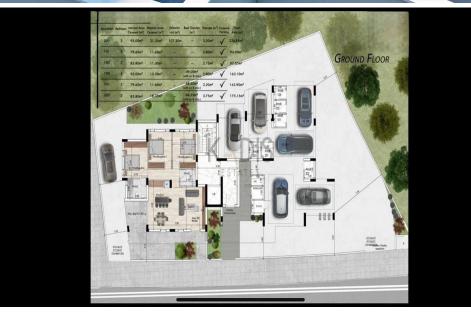

## 3 Bedroom Apartment for Sale in Dali, Nicosia District

- 3 bedrooms
- •2 W/C
- •Internal Area 95m2
- •Yard 130m2
- Covered Parking
- Storage
- •Energy Efficiency "A"

| Property Info                               |                                              | Plot / Area I | nfo          | <b>Additional info</b>                             |                                      |
|---------------------------------------------|----------------------------------------------|---------------|--------------|----------------------------------------------------|--------------------------------------|
| Covered Area<br>Heating<br>Air Conditioning | 95<br>Central Heating, Yes<br>All rooms, Yes | Parking       | Covered, Yes | Reference Number Property type Condition Bathrooms | 12327<br>Apartment<br>Brand New<br>2 |