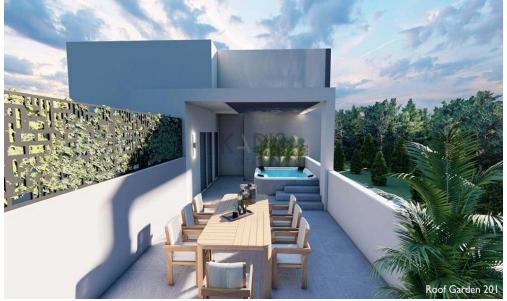

## 3 Bedroom Apartment for Sale in Dali, Nicosia District

- 3 bedrooms
- •2 W/C
- •Internal Area 95m2
- •Yard 130m2
- Covered Parking
- Storage
- •Energy Efficiency "A"

| Property Info                               |                                              | Plot / Area I | nfo          | <b>Additional info</b>                             |                                      |
|---------------------------------------------|----------------------------------------------|---------------|--------------|----------------------------------------------------|--------------------------------------|
| Covered Area<br>Heating<br>Air Conditioning | 95<br>Central Heating, Yes<br>All rooms, Yes | Parking       | Covered, Yes | Reference Number Property type Condition Bathrooms | 12327<br>Apartment<br>Brand New<br>2 |