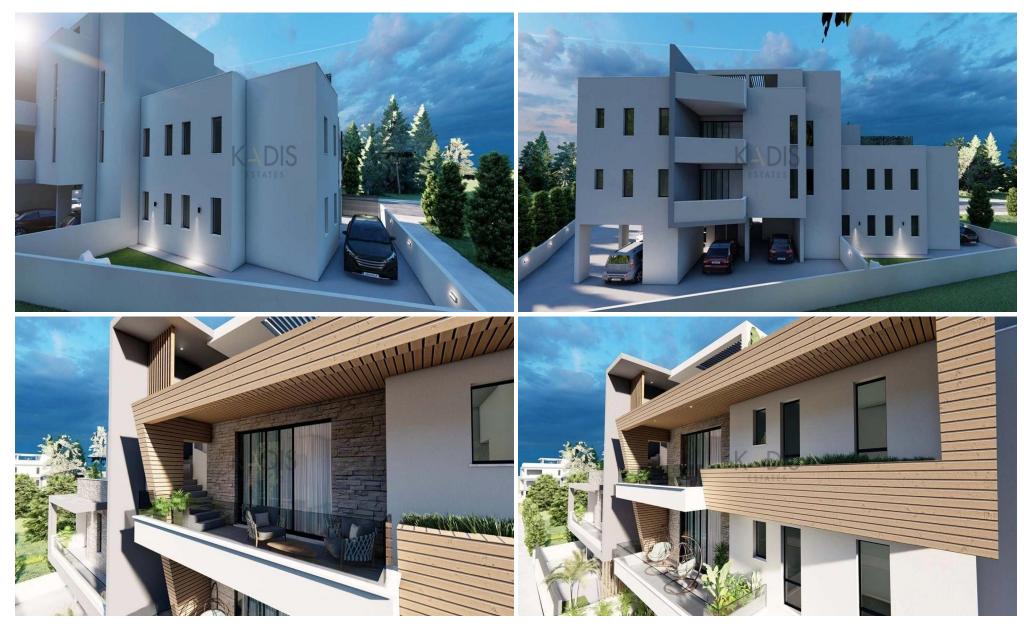

## 3 Bedroom Apartment for Sale in Dali, Nicosia District

- 3 bedrooms
- •2 W/C
- •Internal Area 95m2
- •Yard 130m2
- Covered Parking
- Storage
- •Energy Efficiency "A"

| Property Info                               |                                              | Plot / Area I | nfo          | <b>Additional info</b>                             |                                      |
|---------------------------------------------|----------------------------------------------|---------------|--------------|----------------------------------------------------|--------------------------------------|
| Covered Area<br>Heating<br>Air Conditioning | 95<br>Central Heating, Yes<br>All rooms, Yes | Parking       | Covered, Yes | Reference Number Property type Condition Bathrooms | 12327<br>Apartment<br>Brand New<br>2 |