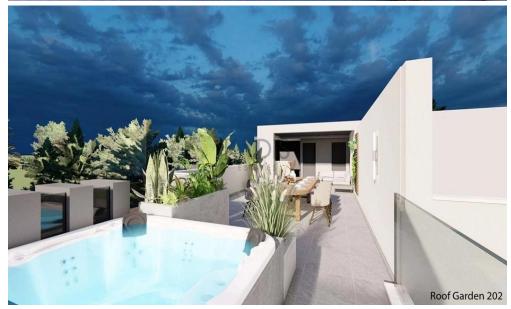

## 3 Bedroom Apartment for Sale in Dali, Nicosia District

- 3 bedrooms
- •2 W/C
- •Internal Area 95m2
- •Yard 130m2
- Covered Parking
- Storage
- •Energy Efficiency "A"

| Property Info                               |                                              | Plot / Area I | nfo          | <b>Additional info</b>                             |                                      |
|---------------------------------------------|----------------------------------------------|---------------|--------------|----------------------------------------------------|--------------------------------------|
| Covered Area<br>Heating<br>Air Conditioning | 95<br>Central Heating, Yes<br>All rooms, Yes | Parking       | Covered, Yes | Reference Number Property type Condition Bathrooms | 12327<br>Apartment<br>Brand New<br>2 |