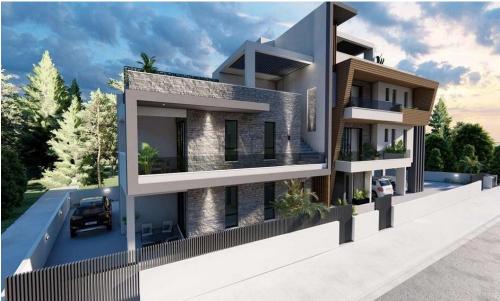

## 3 Bedroom Apartment for Sale in Dali, Nicosia District

- 3 bedrooms
- •2 W/C
- •Internal Area 95m2
- •Yard 130m2
- Covered Parking
- Storage
- •Energy Efficiency "A"

| Property Info                               |                                              | Plot / Area I | nfo          | <b>Additional info</b>                             |                                      |
|---------------------------------------------|----------------------------------------------|---------------|--------------|----------------------------------------------------|--------------------------------------|
| Covered Area<br>Heating<br>Air Conditioning | 95<br>Central Heating, Yes<br>All rooms, Yes | Parking       | Covered, Yes | Reference Number Property type Condition Bathrooms | 12327<br>Apartment<br>Brand New<br>2 |