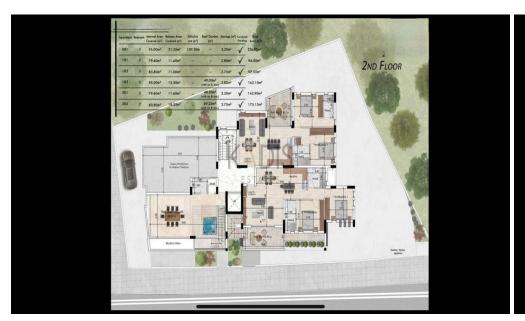

## 3 Bedroom Apartment for Sale in Dali, Nicosia District

- 3 bedrooms
- •2 W/C
- •Internal Area 95m2
- •Yard 130m2
- Covered Parking
- Storage
- •Energy Efficiency "A"

| Property Info                               |                                              | Plot / Area I | nfo          | <b>Additional info</b>                             |                                      |
|---------------------------------------------|----------------------------------------------|---------------|--------------|----------------------------------------------------|--------------------------------------|
| Covered Area<br>Heating<br>Air Conditioning | 95<br>Central Heating, Yes<br>All rooms, Yes | Parking       | Covered, Yes | Reference Number Property type Condition Bathrooms | 12327<br>Apartment<br>Brand New<br>2 |