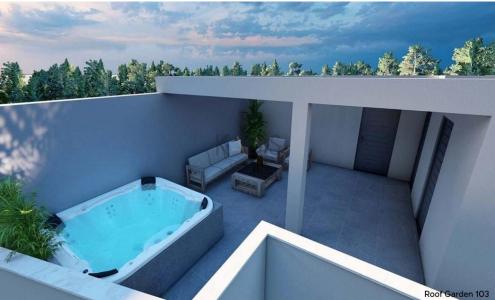

## 3 Bedroom Apartment for Sale in Dali, Nicosia District

- 3 bedrooms
- •2 W/C
- •Internal Area 95m2
- •Yard 130m2
- Covered Parking
- Storage
- •Energy Efficiency "A"

| Property Info                               |                                              | Plot / Area I | nfo          | <b>Additional info</b>                             |                                      |
|---------------------------------------------|----------------------------------------------|---------------|--------------|----------------------------------------------------|--------------------------------------|
| Covered Area<br>Heating<br>Air Conditioning | 95<br>Central Heating, Yes<br>All rooms, Yes | Parking       | Covered, Yes | Reference Number Property type Condition Bathrooms | 12327<br>Apartment<br>Brand New<br>2 |