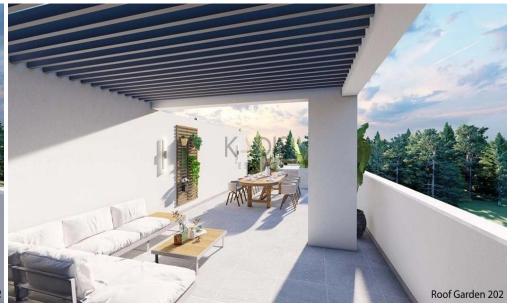

## 3 Bedroom Apartment for Sale in Dali, Nicosia District

- 3 bedrooms
- •2 W/C
- •Internal Area 95m2
- •Yard 130m2
- Covered Parking
- Storage
- •Energy Efficiency "A"

| Property Info                               |                                              | Plot / Area I | nfo          | <b>Additional info</b>                             |                                      |
|---------------------------------------------|----------------------------------------------|---------------|--------------|----------------------------------------------------|--------------------------------------|
| Covered Area<br>Heating<br>Air Conditioning | 95<br>Central Heating, Yes<br>All rooms, Yes | Parking       | Covered, Yes | Reference Number Property type Condition Bathrooms | 12327<br>Apartment<br>Brand New<br>2 |