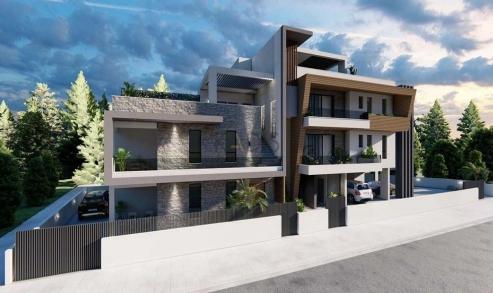

## 3 Bedroom Apartment for Sale in Dali, Nicosia District

- 3 bedrooms
- •2 W/C
- •Internal Area 95m2
- •Yard 130m2
- Covered Parking
- Storage
- •Energy Efficiency "A"

| Property Info                               |                                              | Plot / Area I | nfo          | <b>Additional info</b>                             |                                      |
|---------------------------------------------|----------------------------------------------|---------------|--------------|----------------------------------------------------|--------------------------------------|
| Covered Area<br>Heating<br>Air Conditioning | 95<br>Central Heating, Yes<br>All rooms, Yes | Parking       | Covered, Yes | Reference Number Property type Condition Bathrooms | 12327<br>Apartment<br>Brand New<br>2 |