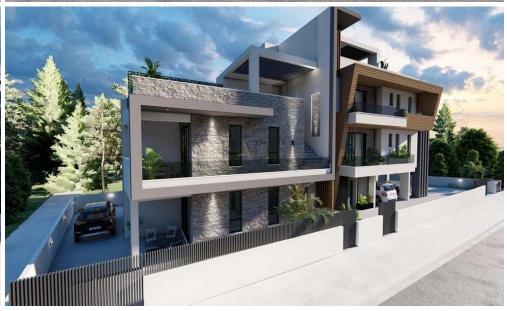

## 2 Bedroom Apartment for Sale in Dali, Nicosia District

- •2 bedrooms
- •2 W/C
- •Internal Area 79.6m2
- Covered Verandas 11.6m2
- Covered Parking
- Storage
- •Energy Efficiency "A"

| Property Info                               |                                              | Plot / Area Info |              | Additional info                                    |                                      |
|---------------------------------------------|----------------------------------------------|------------------|--------------|----------------------------------------------------|--------------------------------------|
| Covered Area<br>Heating<br>Air Conditioning | 80<br>Central Heating, Yes<br>All rooms, Yes | Parking          | Covered, Yes | Reference Number Property type Condition Bathrooms | 12328<br>Apartment<br>Brand New<br>2 |