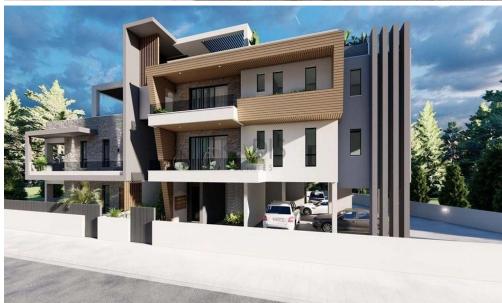

## 2 Bedroom Apartment for Sale in Dali, Nicosia District

- •2 bedrooms
- •2 W/C
- •Internal Area 79.6m2
- Covered Verandas 11.6m2
- Covered Parking
- Storage
- •Energy Efficiency "A"

| Property Info                               |                                              | Plot / Area Info |              | Additional info                                    |                                      |
|---------------------------------------------|----------------------------------------------|------------------|--------------|----------------------------------------------------|--------------------------------------|
| Covered Area<br>Heating<br>Air Conditioning | 80<br>Central Heating, Yes<br>All rooms, Yes | Parking          | Covered, Yes | Reference Number Property type Condition Bathrooms | 12328<br>Apartment<br>Brand New<br>2 |