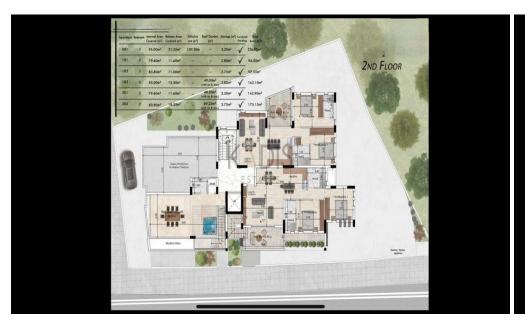

## 2 Bedroom Apartment for Sale in Dali, Nicosia District

- •2 bedrooms
- •2 W/C
- •Internal Area 79.6m2
- Covered Verandas 11.6m2
- Covered Parking
- Storage
- •Energy Efficiency "A"

| Property Info                               |                                              | Plot / Area Info |              | Additional info                                    |                                      |
|---------------------------------------------|----------------------------------------------|------------------|--------------|----------------------------------------------------|--------------------------------------|
| Covered Area<br>Heating<br>Air Conditioning | 80<br>Central Heating, Yes<br>All rooms, Yes | Parking          | Covered, Yes | Reference Number Property type Condition Bathrooms | 12328<br>Apartment<br>Brand New<br>2 |