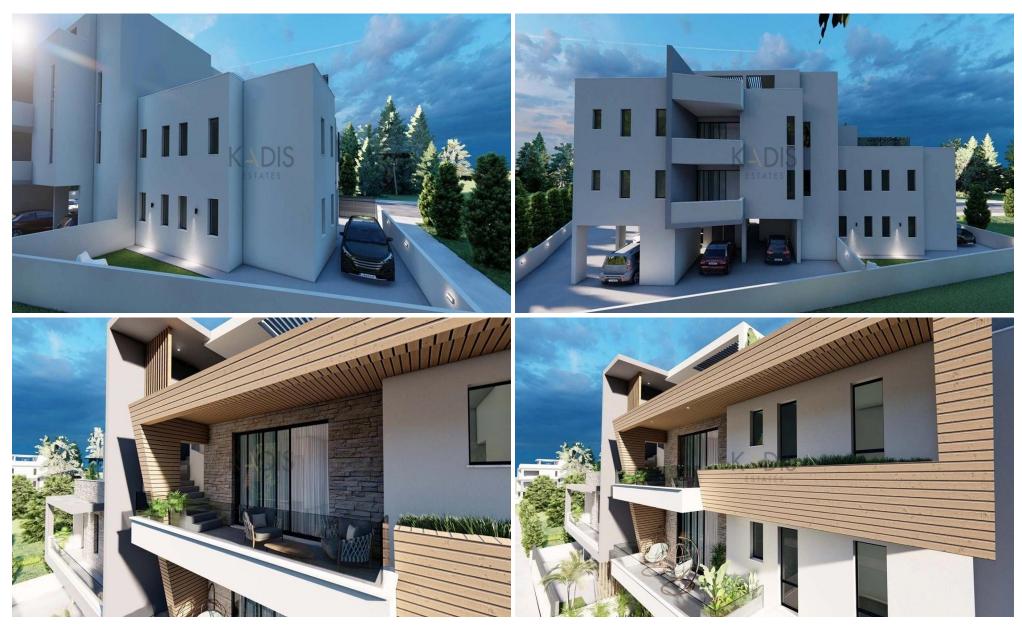

## 2 Bedroom Apartment for Sale in Dali, Nicosia District

- •2 bedrooms
- •2 W/C
- •Internal Area 79.6m2
- Covered Verandas 11.6m2
- Covered Parking
- Storage
- •Energy Efficiency "A"

| Property Info                               |                                              | Plot / Area Info |              | Additional info                                    |                                      |
|---------------------------------------------|----------------------------------------------|------------------|--------------|----------------------------------------------------|--------------------------------------|
| Covered Area<br>Heating<br>Air Conditioning | 80<br>Central Heating, Yes<br>All rooms, Yes | Parking          | Covered, Yes | Reference Number Property type Condition Bathrooms | 12328<br>Apartment<br>Brand New<br>2 |