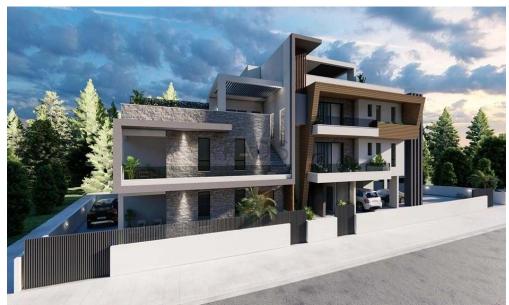

## 2 Bedroom Apartment for Sale in Dali, Nicosia District

- •2 bedrooms
- •2 W/C
- •Internal Area 79.6m2
- Covered Verandas 11.6m2
- Covered Parking
- Storage
- •Energy Efficiency "A"

| Property Info                               |                                              | Plot / Area Info |              | Additional info                                    |                                      |
|---------------------------------------------|----------------------------------------------|------------------|--------------|----------------------------------------------------|--------------------------------------|
| Covered Area<br>Heating<br>Air Conditioning | 80<br>Central Heating, Yes<br>All rooms, Yes | Parking          | Covered, Yes | Reference Number Property type Condition Bathrooms | 12328<br>Apartment<br>Brand New<br>2 |