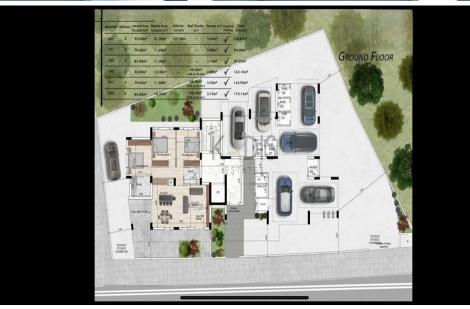

## 2 Bedroom Apartment for Sale in Dali, Nicosia District

- •2 bedrooms
- •2 W/C
- •Internal Area 79.6m2
- Covered Verandas 11.6m2
- Covered Parking
- Storage
- •Energy Efficiency "A"

| Property Info                               |                                              | Plot / Area Info |              | Additional info                                    |                                      |
|---------------------------------------------|----------------------------------------------|------------------|--------------|----------------------------------------------------|--------------------------------------|
| Covered Area<br>Heating<br>Air Conditioning | 80<br>Central Heating, Yes<br>All rooms, Yes | Parking          | Covered, Yes | Reference Number Property type Condition Bathrooms | 12328<br>Apartment<br>Brand New<br>2 |