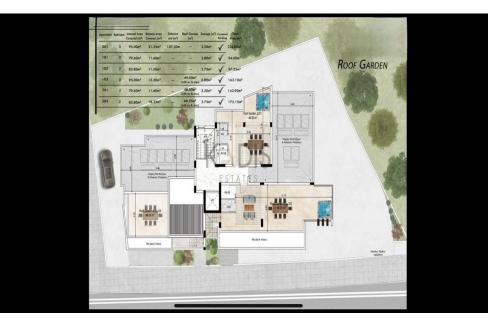

## 2 Bedroom Apartment for Sale in Dali, Nicosia District

- •2 bedrooms
- •2 W/C
- •Internal Area 79.6m2
- Covered Verandas 11.6m2
- Covered Parking
- Storage
- •Energy Efficiency "A"

| Property Info                               |                                              | Plot / Area Info |              | Additional info                                    |                                      |
|---------------------------------------------|----------------------------------------------|------------------|--------------|----------------------------------------------------|--------------------------------------|
| Covered Area<br>Heating<br>Air Conditioning | 80<br>Central Heating, Yes<br>All rooms, Yes | Parking          | Covered, Yes | Reference Number Property type Condition Bathrooms | 12328<br>Apartment<br>Brand New<br>2 |