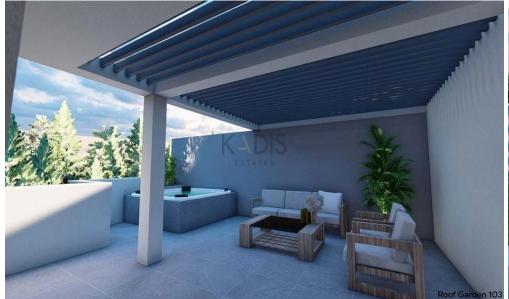

## 2 Bedroom Apartment for Sale in Dali, Nicosia District

- •2 bedrooms
- •2 W/C
- •Internal Area 79.6m2
- Covered Verandas 11.6m2
- Covered Parking
- Storage
- •Energy Efficiency "A"

| Property Info                               |                                              | Plot / Area Info |              | Additional info                                    |                                      |
|---------------------------------------------|----------------------------------------------|------------------|--------------|----------------------------------------------------|--------------------------------------|
| Covered Area<br>Heating<br>Air Conditioning | 80<br>Central Heating, Yes<br>All rooms, Yes | Parking          | Covered, Yes | Reference Number Property type Condition Bathrooms | 12328<br>Apartment<br>Brand New<br>2 |