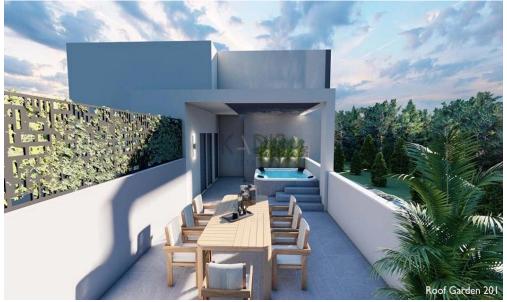

## 2 Bedroom Apartment for Sale in Dali, Nicosia District

- •2 bedrooms
- •2 W/C
- •Internal Area 79.6m2
- Covered Verandas 11.6m2
- Covered Parking
- Storage
- •Energy Efficiency "A"

| Property Info                               |                                              | Plot / Area Info |              | Additional info                                    |                                      |
|---------------------------------------------|----------------------------------------------|------------------|--------------|----------------------------------------------------|--------------------------------------|
| Covered Area<br>Heating<br>Air Conditioning | 80<br>Central Heating, Yes<br>All rooms, Yes | Parking          | Covered, Yes | Reference Number Property type Condition Bathrooms | 12328<br>Apartment<br>Brand New<br>2 |