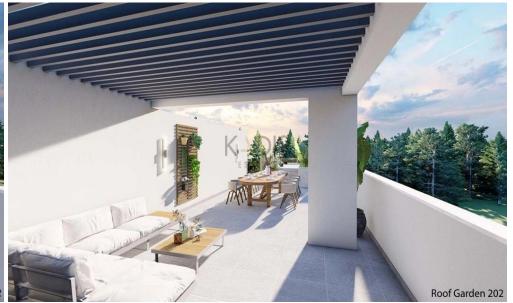

## 2 Bedroom Apartment for Sale in Dali, Nicosia District

- •2 bedrooms
- •2 W/C
- •Internal Area 79.6m2
- Covered Verandas 11.6m2
- Covered Parking
- Storage
- •Energy Efficiency "A"

| Property Info                               |                                              | Plot / Area Info |              | Additional info                                    |                                      |
|---------------------------------------------|----------------------------------------------|------------------|--------------|----------------------------------------------------|--------------------------------------|
| Covered Area<br>Heating<br>Air Conditioning | 80<br>Central Heating, Yes<br>All rooms, Yes | Parking          | Covered, Yes | Reference Number Property type Condition Bathrooms | 12328<br>Apartment<br>Brand New<br>2 |