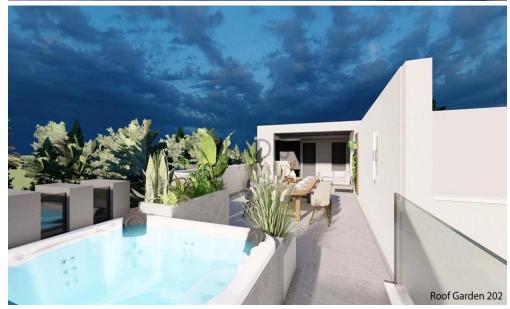

## 2 Bedroom Apartment for Sale in Dali, Nicosia District

- •2 bedrooms
- •2 W/C
- •Internal Area 79.6m2
- Covered Verandas 11.6m2
- Covered Parking
- Storage
- •Energy Efficiency "A"

| Property Info                               |                                              | Plot / Area Info |              | Additional info                                    |                                      |
|---------------------------------------------|----------------------------------------------|------------------|--------------|----------------------------------------------------|--------------------------------------|
| Covered Area<br>Heating<br>Air Conditioning | 80<br>Central Heating, Yes<br>All rooms, Yes | Parking          | Covered, Yes | Reference Number Property type Condition Bathrooms | 12328<br>Apartment<br>Brand New<br>2 |