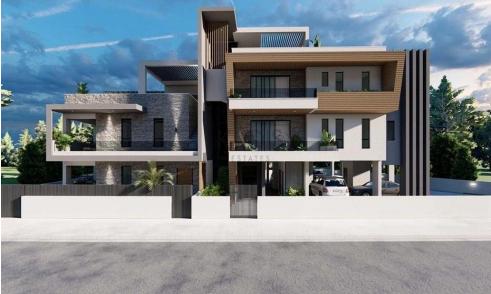

## 2 Bedroom Apartment for Sale in Dali, Nicosia District

- •2 bedrooms
- •2 W/C
- •Internal Area 79.6m2
- Covered Verandas 11.6m2
- Covered Parking
- Storage
- •Energy Efficiency "A"

| Property Info                               |                                              | Plot / Area Info |              | Additional info                                    |                                      |
|---------------------------------------------|----------------------------------------------|------------------|--------------|----------------------------------------------------|--------------------------------------|
| Covered Area<br>Heating<br>Air Conditioning | 80<br>Central Heating, Yes<br>All rooms, Yes | Parking          | Covered, Yes | Reference Number Property type Condition Bathrooms | 12328<br>Apartment<br>Brand New<br>2 |