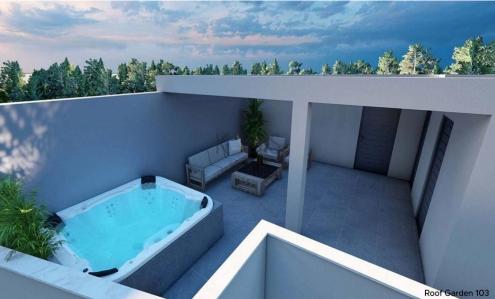

## 2 Bedroom Apartment for Sale in Dali, Nicosia District

- •2 bedrooms
- •2 W/C
- •Internal Area 79.6m2
- Covered Verandas 11.6m2
- Covered Parking
- Storage
- •Energy Efficiency "A"

| Property Info                               |                                              | Plot / Area Info |              | Additional info                                    |                                      |
|---------------------------------------------|----------------------------------------------|------------------|--------------|----------------------------------------------------|--------------------------------------|
| Covered Area<br>Heating<br>Air Conditioning | 80<br>Central Heating, Yes<br>All rooms, Yes | Parking          | Covered, Yes | Reference Number Property type Condition Bathrooms | 12328<br>Apartment<br>Brand New<br>2 |