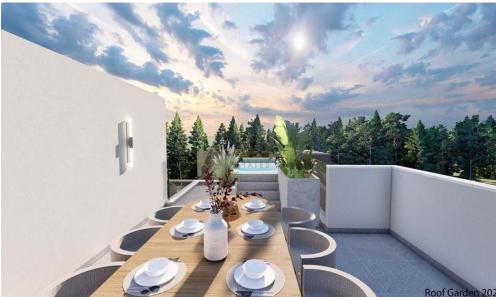

## 2 Bedroom Apartment for Sale in Dali, Nicosia District

- •2 bedrooms
- •2 W/C
- •Internal Area 79.6m2
- Covered Verandas 11.6m2
- Covered Parking
- Storage
- •Energy Efficiency "A"

| Property Info                               |                                              | Plot / Area Info |              | Additional info                                    |                                      |
|---------------------------------------------|----------------------------------------------|------------------|--------------|----------------------------------------------------|--------------------------------------|
| Covered Area<br>Heating<br>Air Conditioning | 80<br>Central Heating, Yes<br>All rooms, Yes | Parking          | Covered, Yes | Reference Number Property type Condition Bathrooms | 12328<br>Apartment<br>Brand New<br>2 |