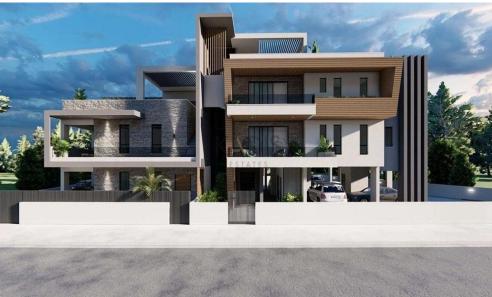

## 3 Bedroom Apartment for Sale in Dali, Nicosia District

- 3 bedrooms
- •2 W/C
- •Internal Area 95m2
- Covered Verandas 15.3m2
- •Roof Garden 49m2
- Provision for Jacuzzi
- Covered Parking
- Storage
- •Energy Efficiency "A"