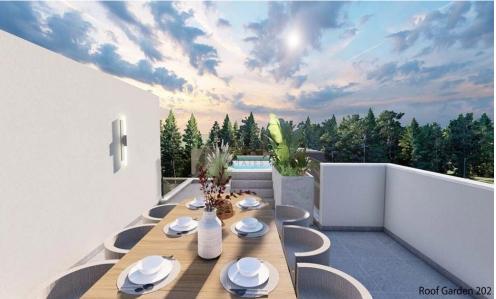

## 3 Bedroom Apartment for Sale in Dali, Nicosia District

- 3 bedrooms
- •2 W/C
- •Internal Area 95m2
- Covered Verandas 15.3m2
- •Roof Garden 49m2
- Provision for Jacuzzi
- Covered Parking
- Storage
- •Energy Efficiency "A"