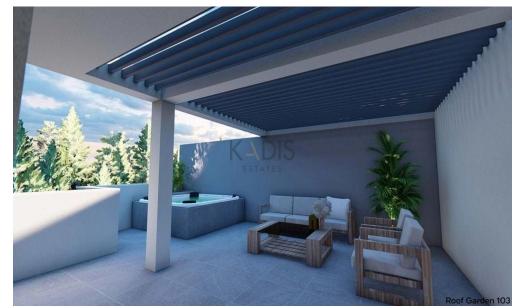

## 3 Bedroom Apartment for Sale in Dali, Nicosia District

- 3 bedrooms
- •2 W/C
- •Internal Area 95m2
- Covered Verandas 15.3m2
- •Roof Garden 49m2
- Provision for Jacuzzi
- Covered Parking
- Storage
- •Energy Efficiency "A"