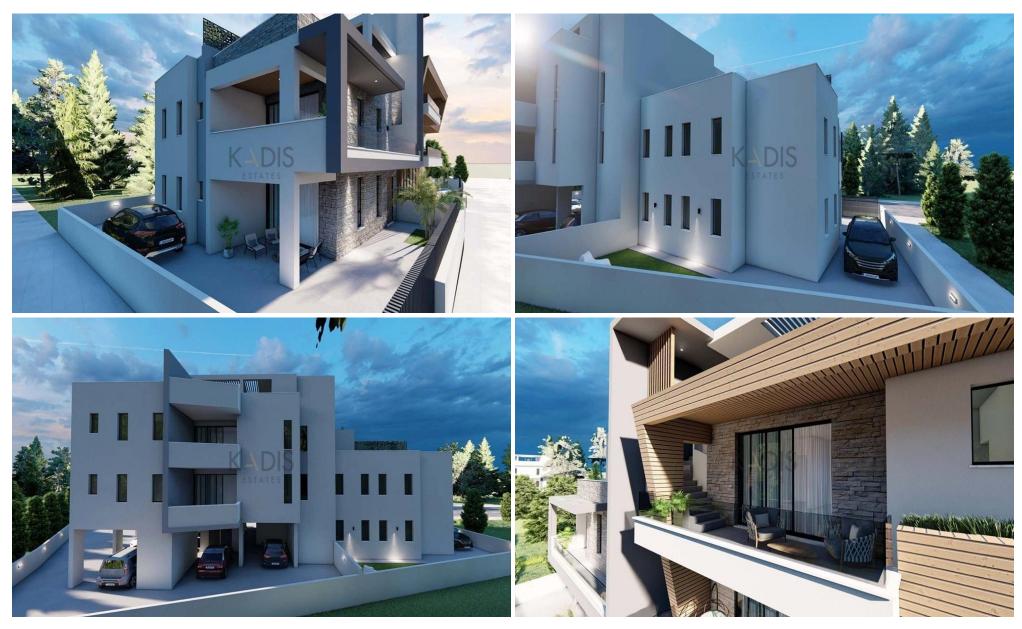

## 3 Bedroom Apartment for Sale in Dali, Nicosia District

- 3 bedrooms
- •2 W/C
- •Internal Area 95m2
- Covered Verandas 15.3m2
- •Roof Garden 49m2
- Provision for Jacuzzi
- Covered Parking
- Storage
- •Energy Efficiency "A"