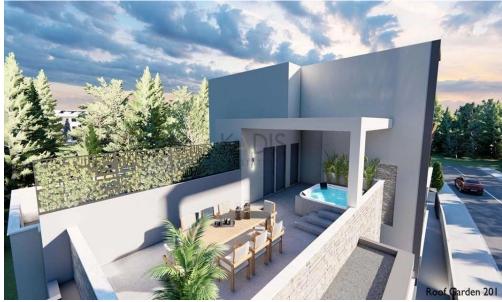

## 3 Bedroom Apartment for Sale in Dali, Nicosia District

- 3 bedrooms
- •2 W/C
- •Internal Area 95m2
- Covered Verandas 15.3m2
- •Roof Garden 49m2
- Provision for Jacuzzi
- Covered Parking
- Storage
- •Energy Efficiency "A"