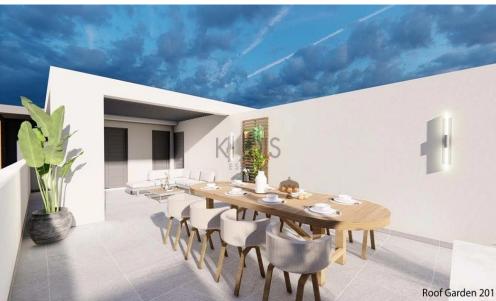

## 3 Bedroom Apartment for Sale in Dali, Nicosia District

- 3 bedrooms
- •2 W/C
- •Internal Area 95m2
- Covered Verandas 15.3m2
- •Roof Garden 49m2
- Provision for Jacuzzi
- Covered Parking
- Storage
- •Energy Efficiency "A"