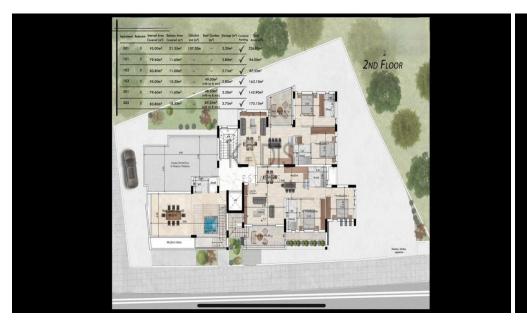

## 3 Bedroom Apartment for Sale in Dali, Nicosia District

- 3 bedrooms
- •2 W/C
- •Internal Area 95m2
- Covered Verandas 15.3m2
- •Roof Garden 49m2
- Provision for Jacuzzi
- Covered Parking
- Storage
- •Energy Efficiency "A"

| Property Info                               |                                              | Plot / Area Info |              | Additional info                                    |                                      |
|---------------------------------------------|----------------------------------------------|------------------|--------------|----------------------------------------------------|--------------------------------------|
| Covered Area<br>Heating<br>Air Conditioning | 95<br>Central Heating, Yes<br>All rooms, Yes | Parking          | Covered, Yes | Reference Number Property type Condition Bathrooms | 12330<br>Apartment<br>Brand New<br>2 |