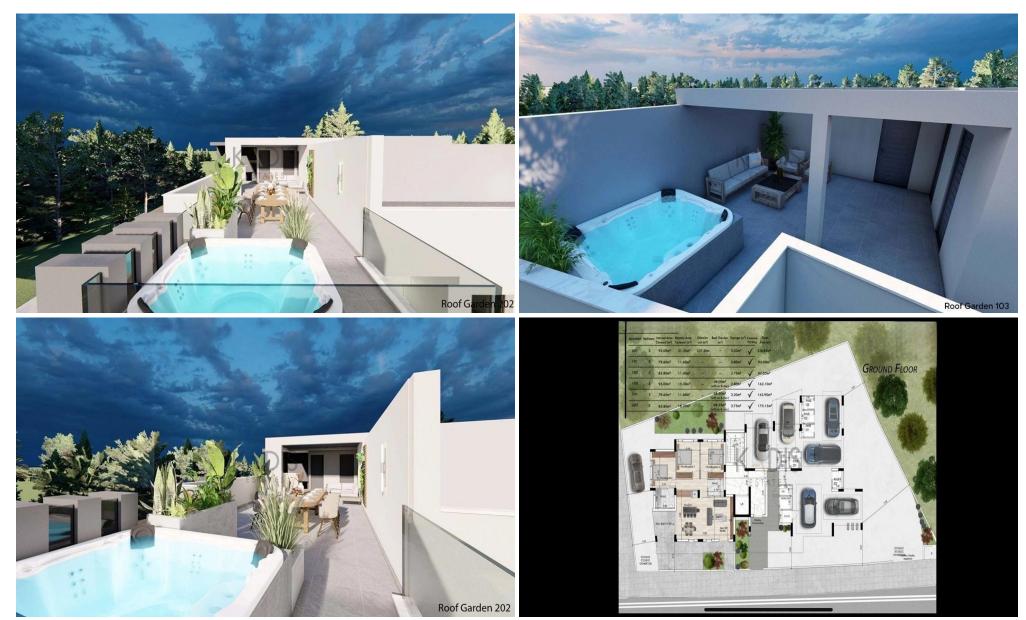

## 3 Bedroom Apartment for Sale in Dali, Nicosia District

- 3 bedrooms
- •2 W/C
- •Internal Area 95m2
- Covered Verandas 15.3m2
- •Roof Garden 49m2
- Provision for Jacuzzi
- Covered Parking
- Storage
- •Energy Efficiency "A"