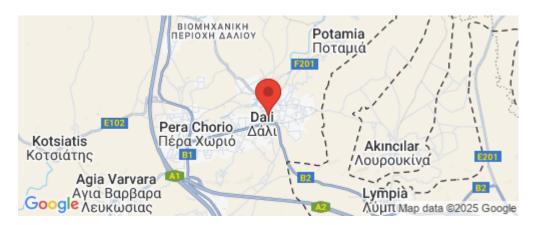

Amenities Location

Location: Dali Region: Nicosia

Coordinates: **35.021766270159** / **33.421374219651** 

Elevator

Price: €237 000 + VAT

VAT for this property is €11,850 or €45,030. VAT usually is 19%. If it is your first purchase of property, you can have VAT reduced to 5% for the first 150sq.m. of the property.