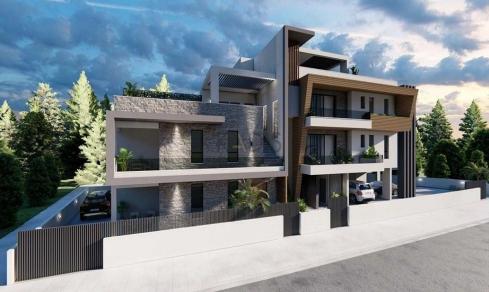

## 3 Bedroom Apartment for Sale in Dali, Nicosia District

- 3 bedrooms
- •2 W/C
- •Internal Area 95m2
- Covered Verandas 15.3m2
- •Roof Garden 49m2
- Provision for Jacuzzi
- Covered Parking
- Storage
- •Energy Efficiency "A"