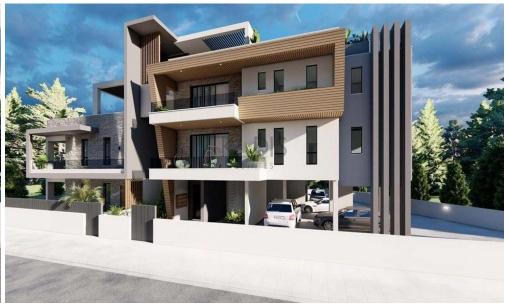

## 3 Bedroom Apartment for Sale in Dali, Nicosia District

- 3 bedrooms
- •2 W/C
- •Internal Area 95m2
- Covered Verandas 15.3m2
- •Roof Garden 49m2
- Provision for Jacuzzi
- Covered Parking
- Storage
- •Energy Efficiency "A"