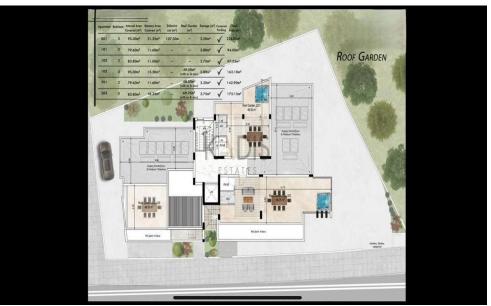

## 3 Bedroom Apartment for Sale in Dali, Nicosia District

- 3 bedrooms
- •2 W/C
- •Internal Area 95m2
- Covered Verandas 15.3m2
- •Roof Garden 49m2
- Provision for Jacuzzi
- Covered Parking
- Storage
- •Energy Efficiency "A"

| Property Info                               |                                              | Plot / Area Info |              | Additional info                                    |                                      |
|---------------------------------------------|----------------------------------------------|------------------|--------------|----------------------------------------------------|--------------------------------------|
| Covered Area<br>Heating<br>Air Conditioning | 95<br>Central Heating, Yes<br>All rooms, Yes | Parking          | Covered, Yes | Reference Number Property type Condition Bathrooms | 12330<br>Apartment<br>Brand New<br>2 |