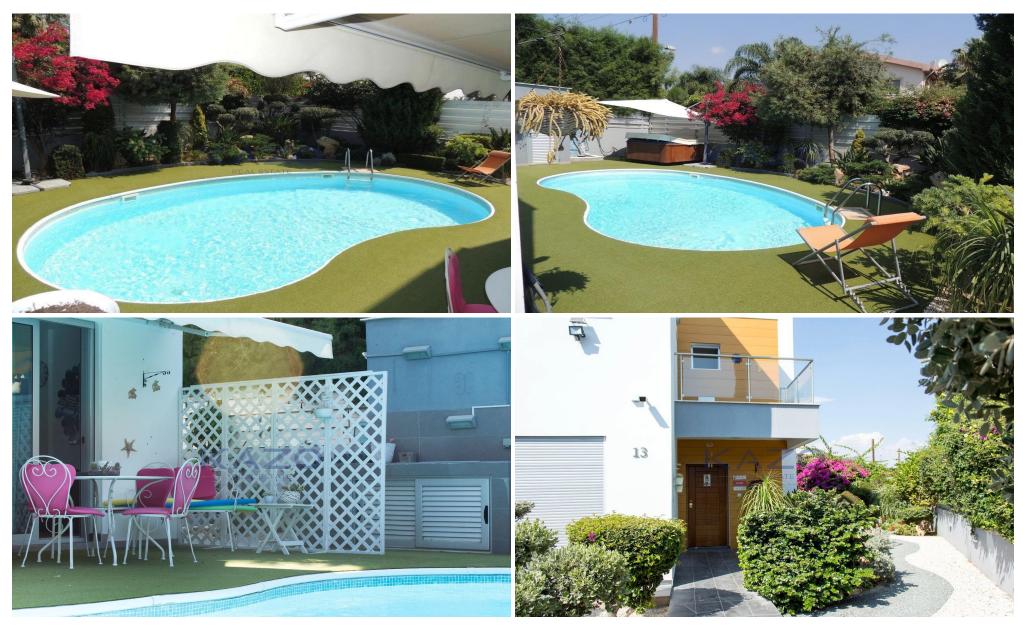

Step outside to your private swimming pool, perfect for relaxing or entertaining friends and family. Unwind in the jacuzzi after a long day, or enjoy the generous outdoor area that provides plenty of space for garden activities and outdoor dining. The layout ensures privacy while offering open, airy living spaces inside.

The Germasoyeia, Tourist Area is well k...

| Property Info    |                      | Plot / Area Info |              | Additional info            |                    |
|------------------|----------------------|------------------|--------------|----------------------------|--------------------|
| Covered Area     | 276                  | Plot area        | 608          | Reference Number           | 26413              |
| Heating          | Central Heating, Yes | Pool             | Yes          | Property type<br>Condition | House<br>Pre-Owned |
| Air Conditioning | All rooms, Yes       | Parking          | Covered, Yes | Bathrooms                  | 1                  |