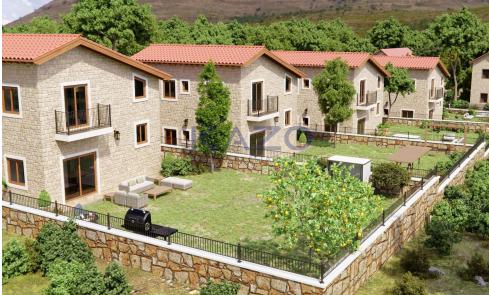

## 3 Bedroom House for Sale in Souni, Limassol District

For sale: Modern detached house under construction in the peaceful area of Souni. This spacious property will offer 126 m<sup>2</sup> of internal living space, designed with comfort and style in mind. The open-plan layout is perfect for families, while large windows fill the home with natural light.