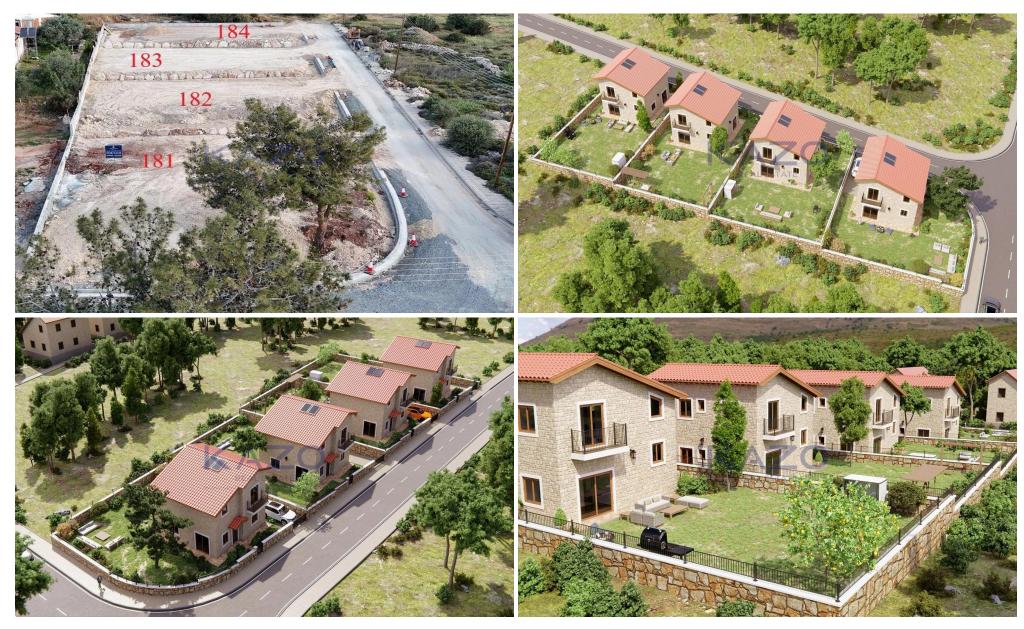

## 3 Bedroom House for Sale in Souni, Limassol District

For sale: Modern detached house under construction in the peaceful area of Souni. This spacious property will offer 126 m<sup>2</sup> of internal living space, designed with comfort and style in mind. The open-plan layout is perfect for families, while large windows fill the home with natural light.

Souni is well known for its tranquil setting, surrounded by pine forests and gentle hills. The area provides a perfect blend of quiet village life and quick access to urban conveniences. Nearby, you'll find local shops, traditional tavernas, and scenic walking trails, making it ideal for both relaxation and adventure.

The house is being built to the highest standards with an A energy...

| Property Info                    |                       | Plot / Area Info |     | Additional info                                |                             |
|----------------------------------|-----------------------|------------------|-----|------------------------------------------------|-----------------------------|
| Covered Area<br>Air Conditioning | 126<br>All rooms, Yes | Plot area        | 420 | Reference Number<br>Property type<br>Condition | 26485<br>House<br>Brand New |