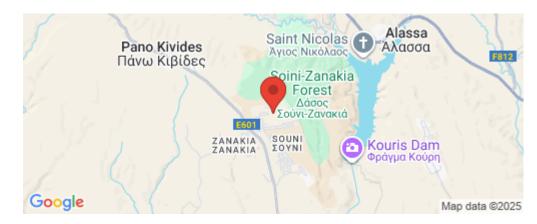

Souni is well known for its tranquil setting, surrounded by pine forests and gentle hills. The area provides a perfect blend of quiet village life and quick access to urban conveniences. Nearby, you'll find local shops, traditional tavernas, and scenic walking trails, making it ideal for both relaxation and adventure.

Amenities Location

• Storage room Region: Limassol

Coordinates: 34.741539929841 / 32.891130445526

Price: €375 000 + VAT

VAT for this property is €18,750 or €71,250. VAT usually is 19%. If it is your first purchase of property, you can have VAT reduced to 5% for the first 150sq.m. of the property.