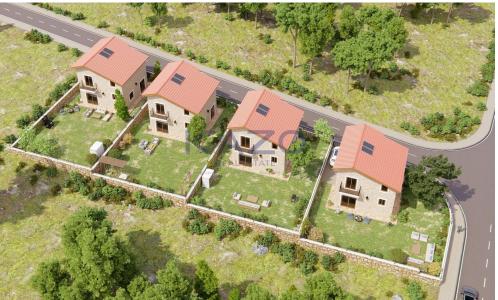

## 3 Bedroom House for Sale in Souni, Limassol District

For sale: Modern detached house under construction in the peaceful area of Souni. This spacious property will offer 126 m<sup>2</sup> of internal living space, designed with comfort and style in mind. The open-plan layout is perfect for families, while large windows fill the home with natural light.

Souni is well known for its tranquil setting, surrounded by pine forests and gentle hills. The area provides a perfect blend of quiet village life and quick access to urban conveniences. Nearby, you'll find local shops, traditional tavernas, and scenic walking trails, making it ideal for both relaxation and adventure.