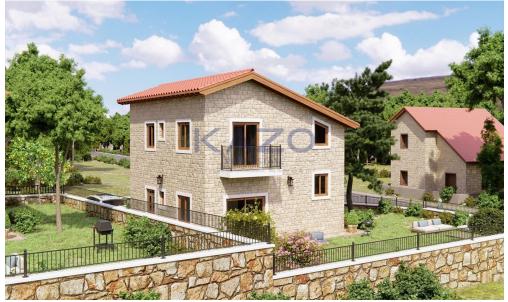

## 3 Bedroom House for Sale in Souni, Limassol District

For sale: Modern detached house under construction in the peaceful area of Souni. This spacious property will offer 126 m<sup>2</sup> of internal living space, designed with comfort and style in mind. The open-plan layout is perfect for families, while large windows fill the home with natural light.

The house is being built to the highest standards with an A energy...

| Property Info                    |                       | Plot / Area Info |     | Additional info                                |                             |
|----------------------------------|-----------------------|------------------|-----|------------------------------------------------|-----------------------------|
| Covered Area<br>Air Conditioning | 126<br>All rooms, Yes | Plot area        | 420 | Reference Number<br>Property type<br>Condition | 26485<br>House<br>Brand New |