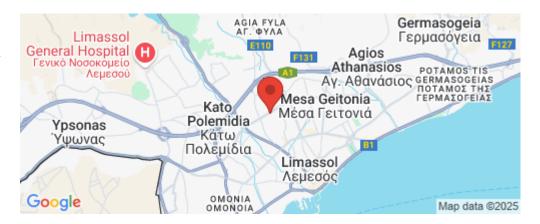

## 473m<sup>2</sup> Plot for Sale in Limassol District

For sale is a prime building plot measuring 473 square meters, ideally situated in the sought-after area of Petrou & Pavlou. This location is renowned for its serene residential atmosphere, while also providing easy access to city life. The area features a mix of private homes and small businesses, creating a welcoming community feel.

Petrou & Pavlou is popular for its strategic location, being just a short drive from the highway. This makes commuting simple and connects you quickly to other parts of the city. All essential amenities are nearby, including supermarkets, schools, cafes, and health services, making everyday living comfortable and convenient.

Amenities Location

Region: Limassol

Coordinates: **34.69344219891** / **33.026612239562** 

Price: €1 350 000 + VAT

VAT Excluded

Title transfer fee ~€50 600.00

Price per SQM €2 854.00/m²

Common expenses None