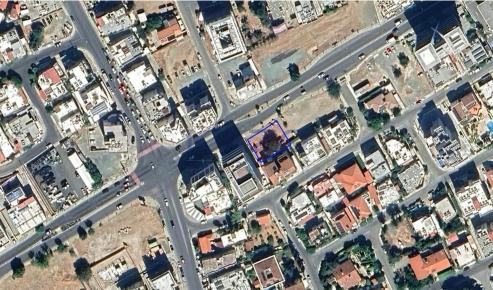

## 473m<sup>2</sup> Plot for Sale in Limassol District

For sale is a prime building plot measuring 473 square meters, ideally situated in the sought-after area of Petrou & Pavlou. This location is renowned for its serene residential atmosphere, while also providing easy access to city life. The area features a mix of private homes and small businesses, creating a welcoming community feel.

The plot of...

| Property Info | Plot / Area Info |     | Additional info  |                       |
|---------------|------------------|-----|------------------|-----------------------|
|               |                  |     | Reference Number | 26718                 |
|               | Plot area        | 473 | Property type    | <b>Land and Plots</b> |
|               |                  |     | View             | City view             |