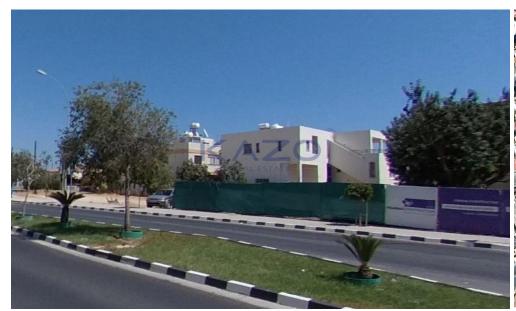

## 473m<sup>2</sup> Plot for Sale in Limassol District

For sale is a prime building plot measuring 473 square meters, ideally situated in the sought-after area of Petrou & Pavlou. This location is renowned for its serene residential atmosphere, while also providing easy access to city life. The area features a mix of private homes and small businesses, creating a welcoming community feel.

The plot of...

| Property Info | Plot / Area Info |     | Additional info  |                       |
|---------------|------------------|-----|------------------|-----------------------|
|               |                  |     | Reference Number | 26718                 |
|               | Plot area        | 473 | Property type    | <b>Land and Plots</b> |
|               |                  |     | View             | City view             |