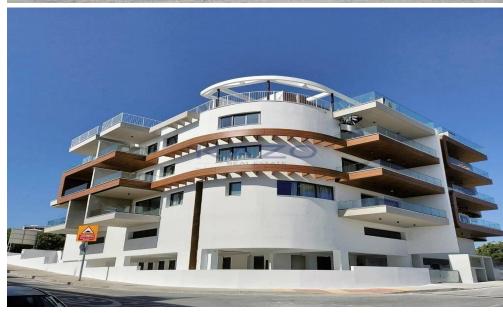

## 2 Bedroom Apartment for Sale in Limassol - Panthea

For sale: a stunning penthouse apartment located in the desirable area of Panthea. This key-ready home spans an impressive 83 m2 and features two spacious bedrooms and two modern bathrooms. Built in 2024, this property combines contemporary design with comfort.

The penthouse is equipped with an elevator, providing easy access and convenience. Enjoy breathtaking sea views from your private space. Additionally, residents have access to a communal swimming pool, perfect for relaxation and social gatherings.