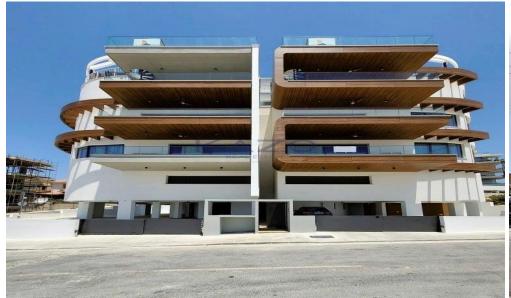

## 2 Bedroom Apartment for Sale in Limassol - Panthea

For sale: a stunning penthouse apartment located in the desirable area of Panthea. This key-ready home spans an impressive 83 m2 and features two spacious bedrooms and two modern bathrooms. Built in 2024, this property combines contemporary design with comfort.

The penthouse is equipped with an elevator, providing easy access and convenience. Enjoy breathtaking sea views from your private space. Additionally, residents have access to a communal swimming pool, perfect for relaxation and social gatherings.