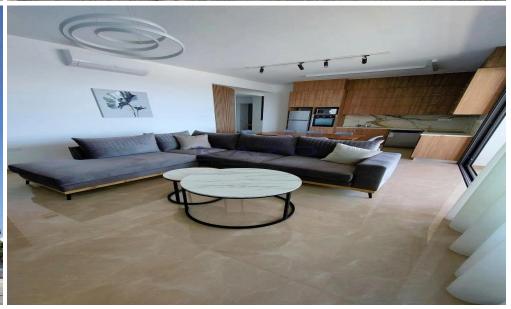

## 2 Bedroom Apartment for Sale in Limassol - Panthea

For sale: a stunning penthouse apartment located in the desirable area of Panthea. This key-ready home spans an impressive 83 m2 and features two spacious bedrooms and two modern bathrooms. Built in 2024, this property combines contemporary design with comfort.

The penthouse is equipped with an elevator, providing easy access and convenience. Enjoy breathtaking sea views from your private space. Additionally, residents have access to a communal swimming pool, perfect for relaxation and social gatherings.