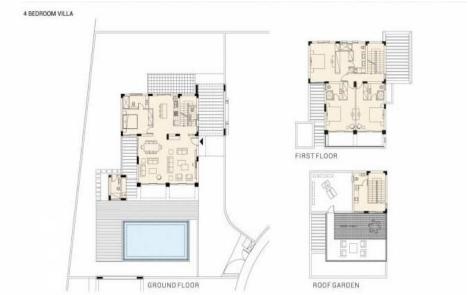

## 4 Bedroom House for Sale in Geroskipou, Paphos District

Modern 4 bedroom designer villa for sale, located in the heart of the tourist area of Geroskipou, Paphos in Cyprus. The villa is designed on a large plot and features a private pool with spacious outdoor areas. The villa is located opposite one of the most famous sandy beaches of Paphos and has easy access to many restaurants, pubs, bars, 5-star beach resorts and other amenities. Large terrace – 121m2.