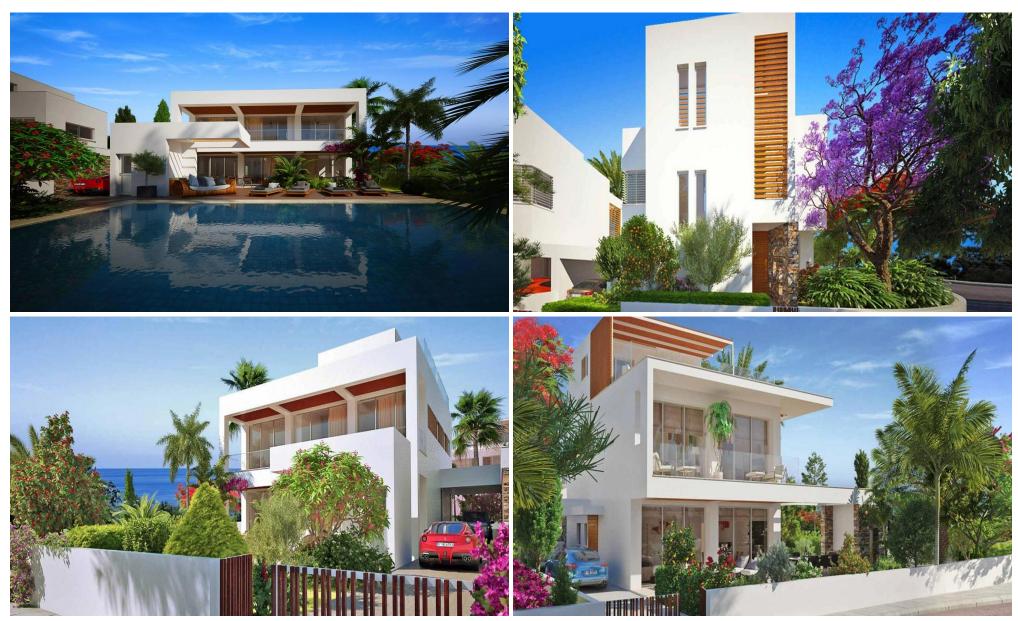

## 4 Bedroom House for Sale in Geroskipou, Paphos District

Modern 4 bedroom designer villa for sale, located in the heart of the tourist area of Geroskipou, Paphos in Cyprus. The villa is designed on a large plot and features a private pool with spacious outdoor areas. The villa is located opposite one of the most famous sandy beaches of Paphos and has easy access to many restaurants, pubs, bars, 5-star beach resorts and other amenities. Large terrace – 121m2.