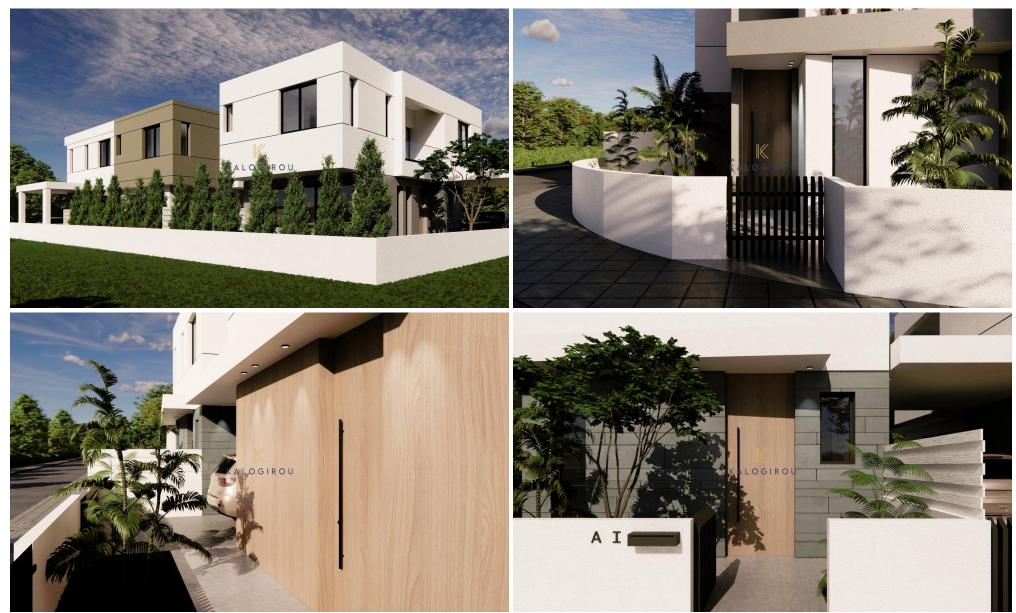

### **3** Bedroom House for Sale in Pyla, Larnaca District

Semi Detached, Three Bedroom House for sale in Pyla area, Larnaca. The property is aprrox. 2 km from CTO beach and 15-minute drive to Larnaca town. Moreover, it is located in a quiet residential neighbourhood outside of Pyla village with all amenities in close proximity.

Double Storey House for sale in Larnaca, Pyla area. The house has internal covered area of 151.90 sq m and is in a plot of 191.6 sq. m. The ground floor consists of an open plan kitchen, dining area, living room, a guest wc. The first floor consists of 3 bedrooms, one en-suite shower and wc and a main bathroom. Moreover, the property offers covered veranda of 20.25 sq.m, spacious uncovered veranda of 34.65 sq.m, co...