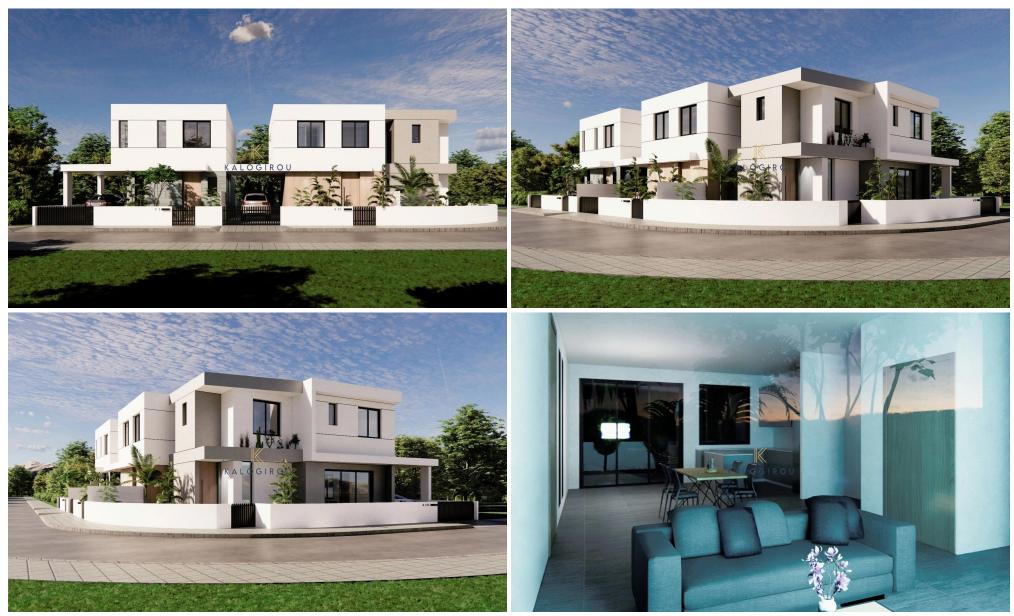

### **3** Bedroom House for Sale in Pyla, Larnaca District

Semi Detached, Three Bedroom House for sale in Pyla area, Larnaca. The property is aprrox. 2 km from CTO beach and 15-minute drive to Larnaca town. Moreover, it is located in a quiet residential neighbourhood outside of Pyla village with all amenities in close proximity.

Double Storey House for sale in Larnaca, Pyla area. The house has internal covered area of 151.90 sq m and is in a plot of 191.6 sq. m. The ground floor consists of an open plan kitchen, dining area, living room, a guest wc. The first floor consists of 3 bedrooms, one en-suite shower and wc and a main bathroom. Moreover, the property offers covered veranda of 20.25 sq.m, spacious uncovered veranda of 34.65 sq.m, co...