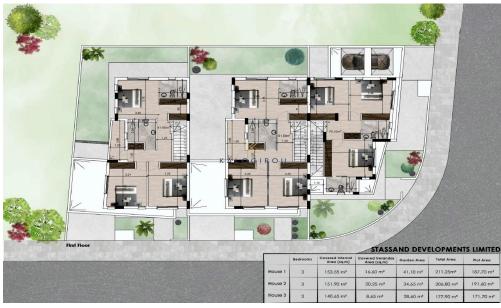

Double Storey House for sale in Larnaca, Pyla area. The house has internal covered area of 151.90 sq m and is in a plot of 191.6 sq. m. The ground floor consists of an open plan kitchen, dining area, living room, a guest wc. The first floor consists of 3 bedrooms, one en-suite shower and wc and a main bathroom. Moreover, the property offers covered veranda of 20.25 sq.m, spacious uncovered veranda of 34.65 sq.m, co...