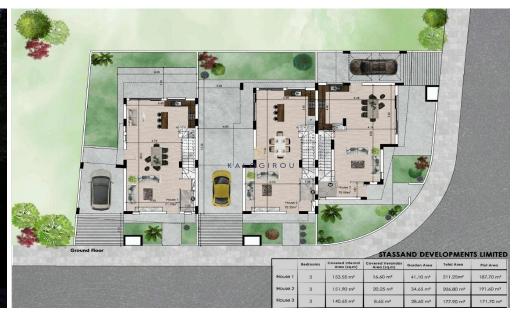

Double Storey House for sale in Larnaca, Pyla area. The house has internal covered area of 151.90 sq m and is in a plot of 191.6 sq. m. The ground floor consists of an open plan kitchen, dining area, living room, a guest wc. The first floor consists of 3 bedrooms, one en-suite shower and wc and a main bathroom. Moreover, the property offers covered veranda of 20.25 sq.m, spacious uncovered veranda of 34.65 sq.m, co...