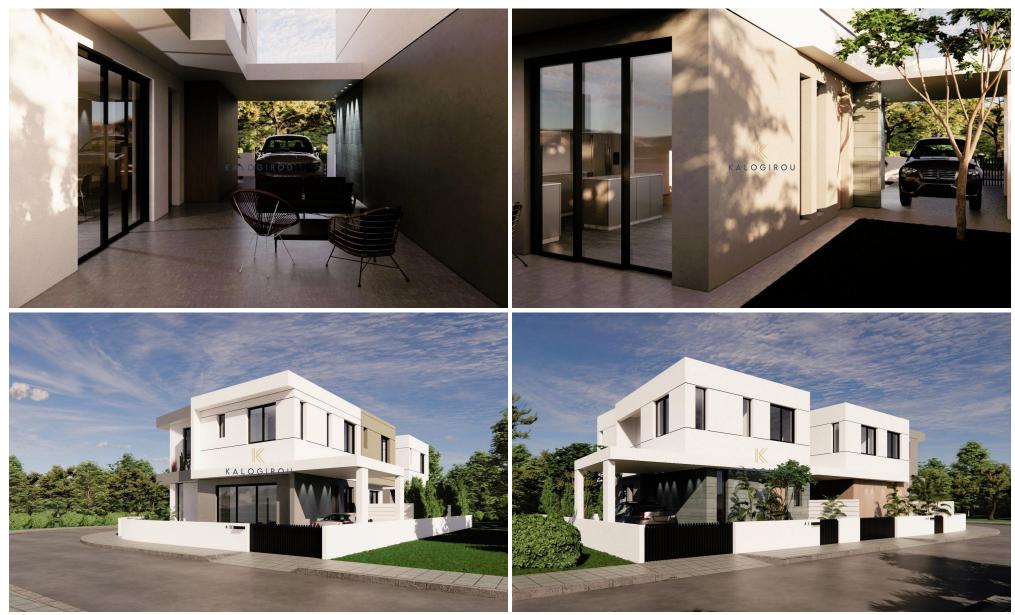

### **3** Bedroom House for Sale in Pyla, Larnaca District

Semi Detached, Three Bedroom House for sale in Pyla area, Larnaca. The property is aprrox. 2 km from CTO beach and 15-minute drive to Larnaca town. Moreover, it is located in a quiet residential neighbourhood outside of Pyla village with all amenities in close proximity.

Double Storey House for sale in Larnaca, Pyla area. The house has internal covered area of 151.90 sq m and is in a plot of 191.6 sq. m. The ground floor consists of an open plan kitchen, dining area, living room, a guest wc. The first floor consists of 3 bedrooms, one en-suite shower and wc and a main bathroom. Moreover, the property offers covered veranda of 20.25 sq.m, spacious uncovered veranda of 34.65 sq.m, co...