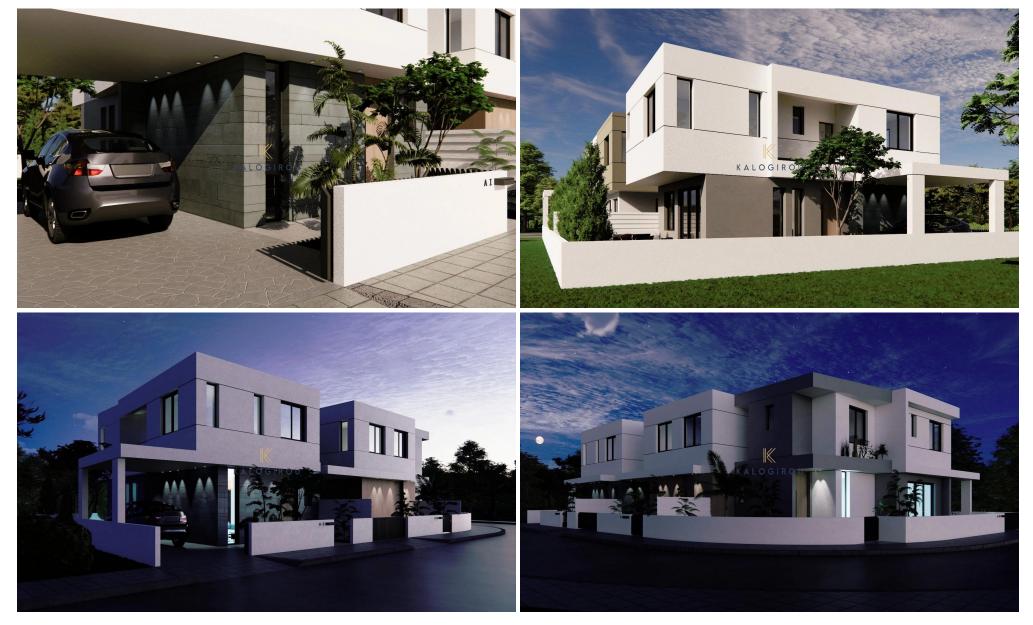

### **3** Bedroom House for Sale in Pyla, Larnaca District

Semi Detached, Three Bedroom House for sale in Pyla area, Larnaca. The property is aprrox. 2 km from CTO beach and 15-minute drive to Larnaca town. Moreover, it is located in a quiet residential neighbourhood outside of Pyla village with all amenities in close proximity.

Double Storey House for sale in Larnaca, Pyla area. The house has internal covered area of 151.90 sq m and is in a plot of 191.6 sq. m. The ground floor consists of an open plan kitchen, dining area, living room, a guest wc. The first floor consists of 3 bedrooms, one en-suite shower and wc and a main bathroom. Moreover, the property offers covered veranda of 20.25 sq.m, spacious uncovered veranda of 34.65 sq.m, co...