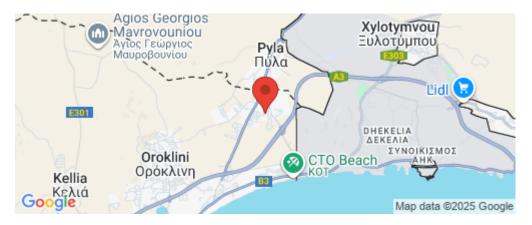

### **3** Bedroom House for Sale in Pyla, Larnaca District

Semi Detached, Three Bedroom House for sale in Pyla area, Larnaca. The property is aprrox. 2 km from CTO beach and 15-minute drive to Larnaca town. Moreover, it is located in a quiet residential neighbourhood outside of Pyla village with all amenities in close proximity.

| Property Info                    |                                                             | Plot / Area Info     |                     | Additional info                                             |                                  |
|----------------------------------|-------------------------------------------------------------|----------------------|---------------------|-------------------------------------------------------------|----------------------------------|
| Covered Area<br>Air Conditioning | 152<br>All rooms, Yes                                       | Plot area<br>Parking | 192<br>Covered, Yes | Reference Number<br>Property type<br>Condition<br>Bathrooms | 48538<br>House<br>Brand New<br>1 |
| Amenities                        | Location                                                    |                      |                     |                                                             |                                  |
| • Guest WC                       | Location: Pyla<br>Coordinates: <b>34.996681 / 33.690374</b> |                      | Region: Larnaca     |                                                             |                                  |