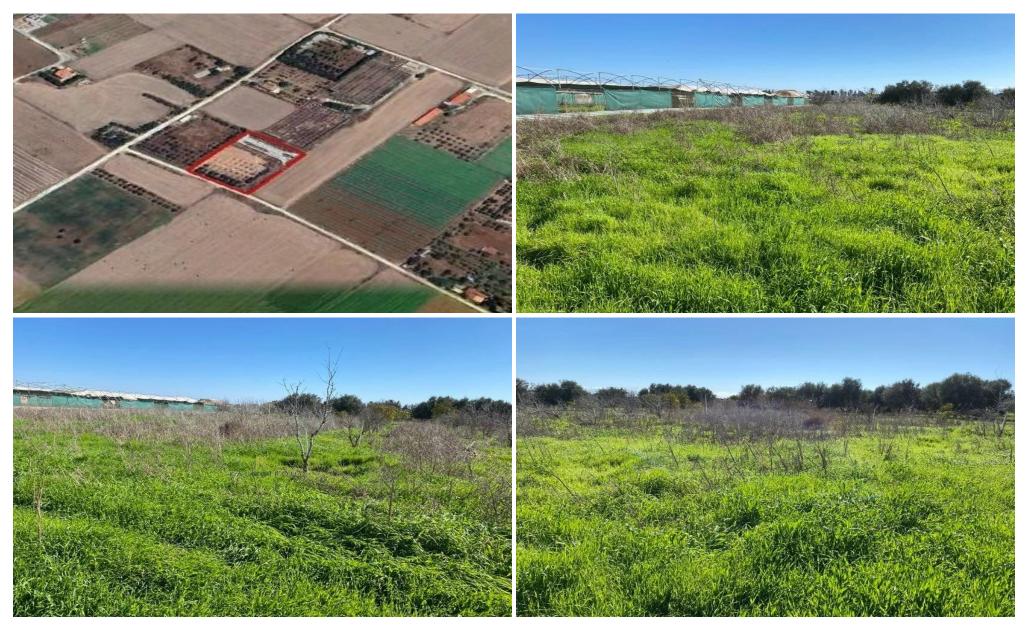

## 4,005m<sup>2</sup> Plot for Sale in Kiti, Larnaca District

Land for Sale in Kiti Village, Larnaca. The village of Kiti provides all amenities, including schools, supermarkets, pharmacy, banks, restaurants, shops, bus stops. The area is very accessible. A short drive to Kiti beaches. A short drive to Larnaca International Airport and to Larnaca Town.

Land for Sale in Kiti Village. Land of 4005 sq. m with 6% building density and 6% land coverage, zone Z1. The area of the property is characterised as residential and quiet. The field is on a protective zone