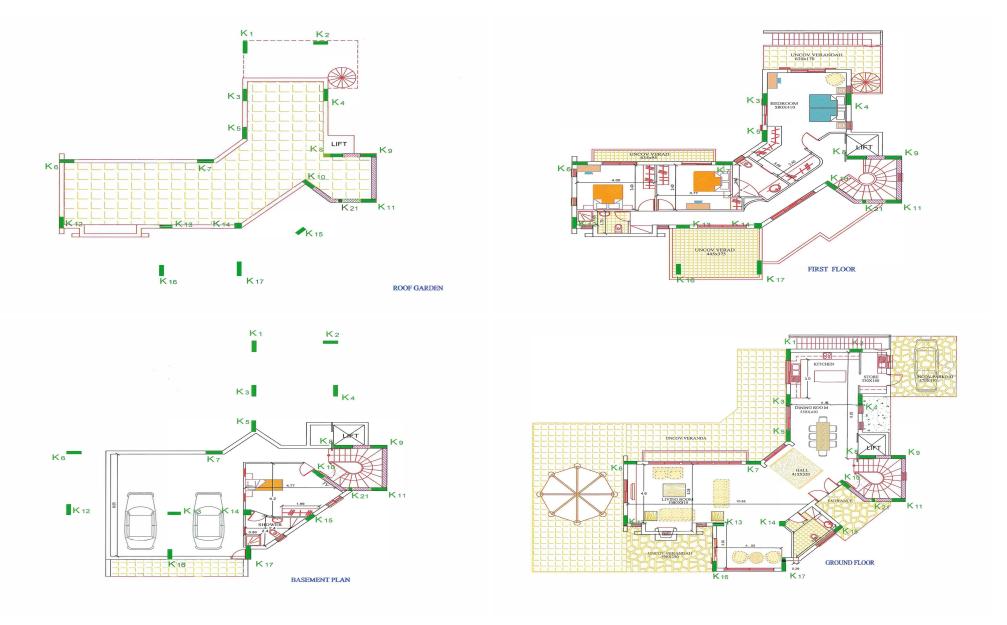

| Property Info               |                         | Plot / Area | a Info | Additional info  |                       |
|-----------------------------|-------------------------|-------------|--------|------------------|-----------------------|
| Covered Area                | 355                     |             |        | Reference Number | 6886                  |
| Covered Area                | 333                     |             |        | Property type    | House                 |
| Total Number of Floors      | 2                       | Plot area   | 3000   |                  |                       |
| Heating                     | Underfloor Heating Vec  | Dool        | Voc    | Condition        | <b>Brand New</b>      |
| Heating<br>Air Conditioning | Underfloor Heating, Yes | Pool        | Yes    | Bathrooms        | 4                     |
|                             | All rooms, Yes          |             |        |                  | -                     |
|                             |                         |             |        | View             | <b>Mountains view</b> |