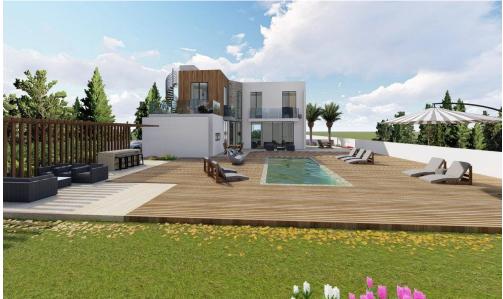

## 4 Bedroom House for Sale in Pegeia, Paphos District

A supreme luxury villa located on a 3,000m2 plot in the tranquil area of Sea Caves in Peyia.

Only minutes away from the National Park of Akamas & center of Coral Bay which provides a plethora of amenities such as shops, supermarkets, banks, restaurants, coffee shops, bakeries, schools and anything that can also be found in the city center of Paphos. The villa is also only 2 minutes away from the famous beach of Coral Bay.

| Property Info               |                         | Plot / Area | a Info | Additional info  |                       |
|-----------------------------|-------------------------|-------------|--------|------------------|-----------------------|
| Covered Area                | 355                     |             |        | Reference Number | 6886                  |
| Covered Area                | 333                     |             |        | Property type    | House                 |
| Total Number of Floors      | 2                       | Plot area   | 3000   |                  |                       |
| Heating                     | Underfloor Heating Vec  | Dool        | Voc    | Condition        | <b>Brand New</b>      |
| Heating<br>Air Conditioning | Underfloor Heating, Yes | Pool        | Yes    | Bathrooms        | 4                     |
|                             | All rooms, Yes          |             |        |                  | -                     |
|                             |                         |             |        | View             | <b>Mountains view</b> |