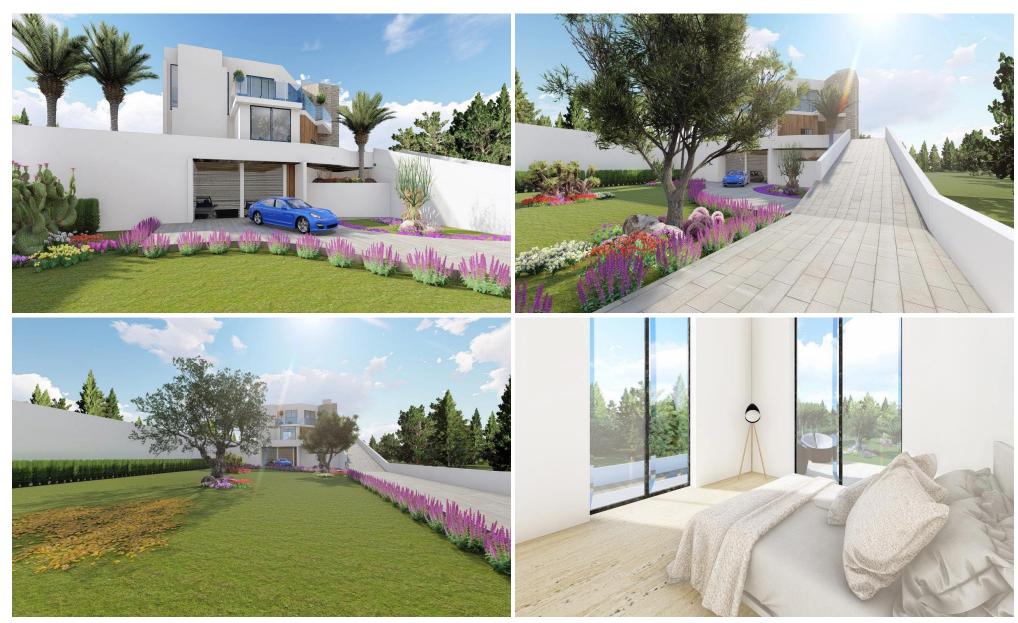

## 4 Bedroom House for Sale in Pegeia, Paphos District

A supreme luxury villa located on a 3,000m2 plot in the tranquil area of Sea Caves in Peyia.

Only minutes away from the National Park of Akamas & center of Coral Bay which provides a plethora of amenities such as shops, supermarkets, banks, restaurants, coffee shops, bakeries, schools and anything that can also be found in the city center of Paphos. The villa is also only 2 minutes away from the famous beach of Coral Bay.

| Property Info               |                         | Plot / Area | a Info | Additional info  |                       |
|-----------------------------|-------------------------|-------------|--------|------------------|-----------------------|
| Covered Area                | 355                     |             |        | Reference Number | 6886                  |
| Covered Area                | 333                     |             |        | Property type    | House                 |
| Total Number of Floors      | 2                       | Plot area   | 3000   |                  |                       |
| Heating                     | Underfloor Heating Vec  | Dool        | Voc    | Condition        | <b>Brand New</b>      |
| Heating<br>Air Conditioning | Underfloor Heating, Yes | Pool        | Yes    | Bathrooms        | 4                     |
|                             | All rooms, Yes          |             |        |                  | -                     |
|                             |                         |             |        | View             | <b>Mountains view</b> |