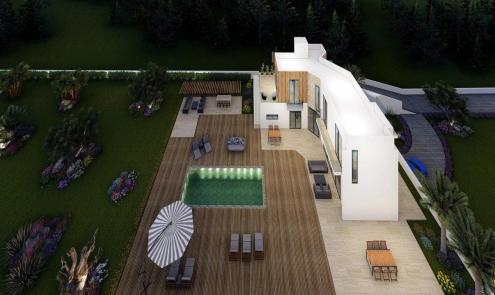

## 4 Bedroom House for Sale in Pegeia, Paphos District

A supreme luxury villa located on a 3,000m2 plot in the tranquil area of Sea Caves in Peyia.

Only minutes away from the National Park of Akamas & center of Coral Bay which provides a plethora of amenities such as shops, supermarkets, banks, restaurants, coffee shops, bakeries, schools and anything that can also be found in the city center of Paphos. The villa is also only 2 minutes away from the famous beach of Coral Bay.