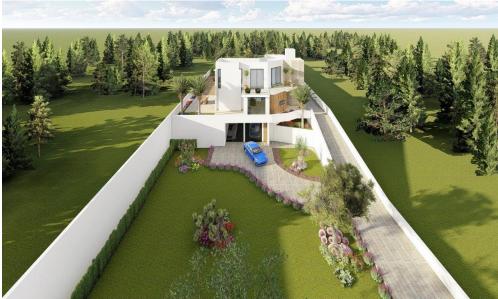

## 4 Bedroom House for Sale in Pegeia, Paphos District

A supreme luxury villa located on a 3,000m2 plot in the tranquil area of Sea Caves in Peyia.

Only minutes away from the National Park of Akamas & center of Coral Bay which provides a plethora of amenities such as shops, supermarkets, banks, restaurants, coffee shops, bakeries, schools and anything that can also be found in the city center of Paphos. The villa is also only 2 minutes away from the famous beach of Coral Bay.