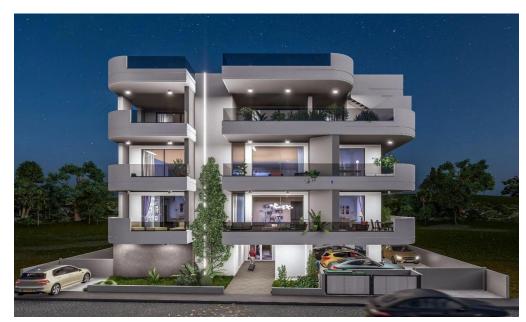

## 6+ Bedroom Apartment for Sale in Vergina, Larnaca District

A beautiful project located in Vergina area in Larnaca.

The project is located in a quiet area, close to shops and other services. 10 minutes driving to Mackenzie sea Key Features

Close to the sea

BBQ area

Entry phone system

Marble stairs

Covered parking

Granite kitchen work

Green area

Store room

Provision for air conditioning

Double glazing

Pressurised water

Energy class: Pending

**AVAILABILITY** 

Apartment 3rd floor

Internal area 109,70 sq.m.

Covered balcony 38,30 sq.m.

Roof garden 54,40 sq.m.

There are more apartments available in this project.

Project Status: Of...

Property Info Plot / Area Info

**Additional info** 

Covered Area 148

**Amenities** 

• Roof Garden