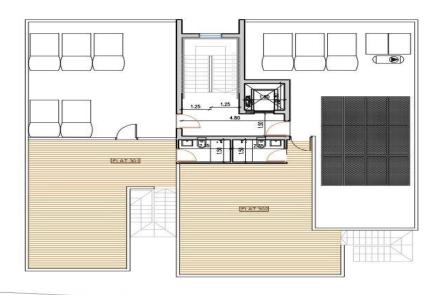

Roof garden 54,40 sq.m.

There are more apartments available in this project.

Project Status: Of...

Property Info Plot / Area Info

**Additional info** 

Covered Area 148

**Amenities** 

• Roof Garden