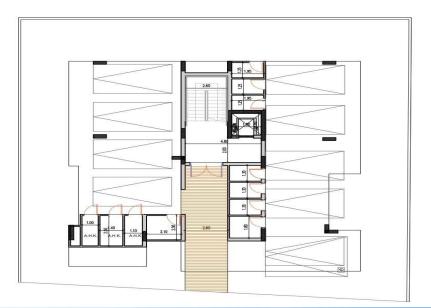

Provision for air conditioning

Double glazing

Pressurised water

Energy class: Pending

**AVAILABILITY** 

Apartment 3rd floor

Internal area 109,70 sq.m.

Covered balcony 38,30 sq.m.

Roof garden 54,40 sq.m.

There are more apartments available in this project.

Project Status: Of...

Property Info Plot / Area Info

**Additional info** 

Covered Area 148

**Amenities** 

• Roof Garden