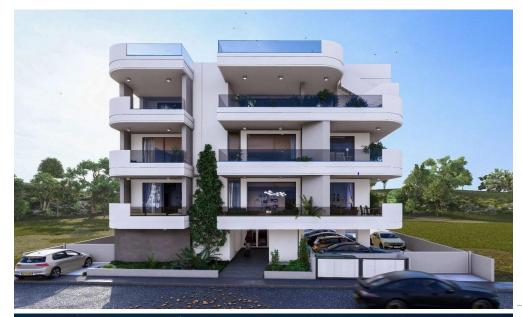

## 6+ Bedroom Apartment for Sale in Vergina, Larnaca District

A beautiful project located in Vergina area in Larnaca.

The project is located in a quiet area, close to shops and other services. 10 minutes driving to Mackenzie sea Key Features

Close to the sea

BBQ area

Entry phone system

Marble stairs

Covered parking

Granite kitchen work

Green area

Store room

Provision for air conditioning

Double glazing

Pressurised water

Energy class: Pending

**AVAILABILITY** 

Apartment 3rd floor

Internal area 109,70 sq.m.

Covered balcony 38,30 sq.m.

Roof garden 54,40 sq.m.

There are more apartments available in this project.

Project Status: Of...

Property Info Plot / Area Info

**Additional info** 

Covered Area 148

**Amenities** 

• Roof Garden