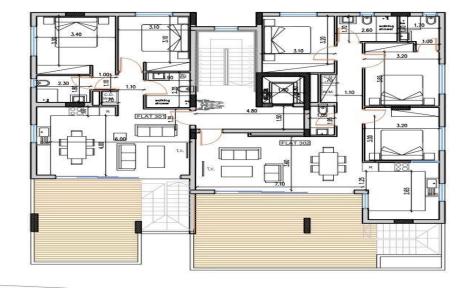

Provision for air conditioning

Double glazing

Pressurised water

Energy class: Pending

**AVAILABILITY** 

Apartment 3rd floor

Internal area 109,70 sq.m.

Covered balcony 38,30 sq.m.

Roof garden 54,40 sq.m.

There are more apartments available in this project.

Project Status: Of...

Property Info Plot / Area Info

**Additional info** 

Covered Area 148

**Amenities** 

• Roof Garden