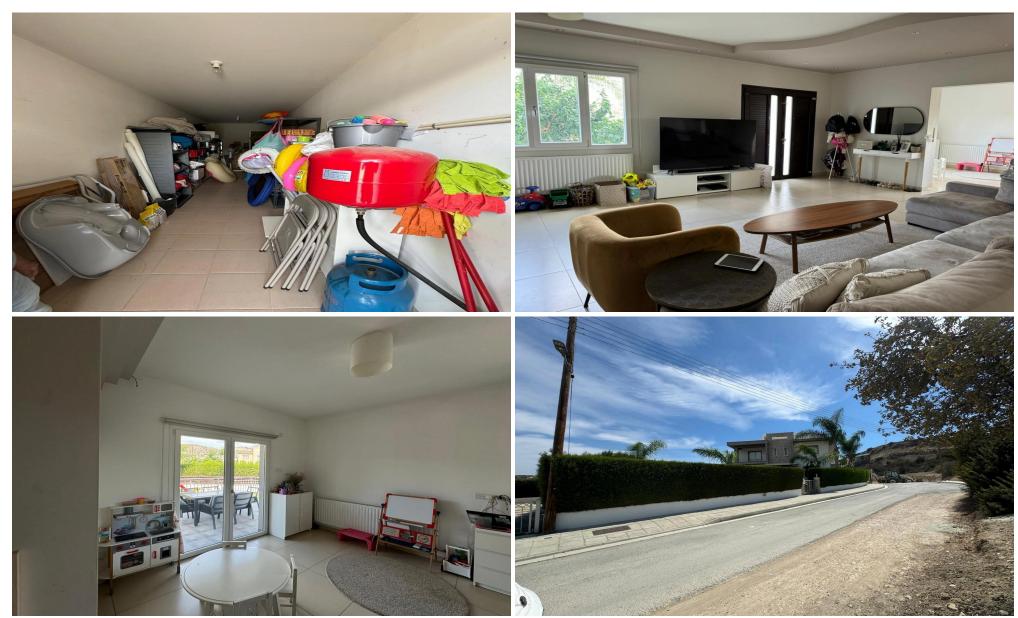

## 3 Bedroom House for Sale in Agios Tychonas, Limassol District

Excellent villa for sale in Agios Tychonas, Limassol.

The villa has a private garden and swimming pool.

1 ensuite bedroom.

The buyer will get it in excellent condition.

| Property Info    |                  | Plot / Area Info |     | Additional info   |           |
|------------------|------------------|------------------|-----|-------------------|-----------|
|                  |                  |                  |     | Reference Number  | 54046     |
| Covered Area     | 350              |                  |     | Property type     | House     |
| Furnishing       | <b>Furnished</b> | Plot area        | 650 | Condition         | Pre-Owned |
| Air Conditioning | Yes              |                  |     | Construction Year | 2015      |
|                  |                  |                  |     | Bathrooms         | 3         |

## Amenities Location

• Garden Location: Agios Tychonas Region: Limassol

Price: €1 250 000 + VAT

VAT for this property is €162,500 or €237,500. VAT usually is 19%. If it is your first purchase of property, you can have VAT reduced to 5% for the first 150sq.m. of the property.