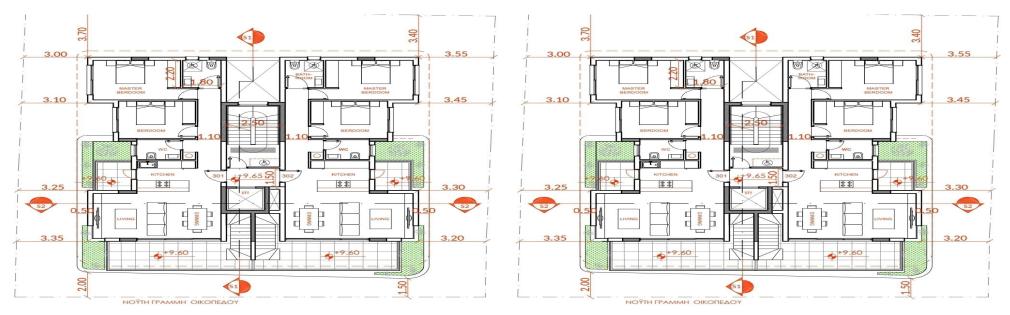

## 2 Bedroom Apartment for Sale in Geroskipou, Paphos District

For sale 2 bedroom apartments in a new complex, which is located in Geroskipou. Excellent residential location, combining a quiet area and at the same time easy access to the city center and the main tourist area of Paphos. At the end of the street there is a beautiful park where you can relax among the gardens and enjoy the panoramic sea views. The project is an impressive modern building with high technical specifications, designed with modern architectural excellence in mind. The project consists of 6 double apartments on the first, second and third floors. 2 apartments on the third floor with a private pool on the roof. All apartments have comfortable interior spaces and spacious vera...