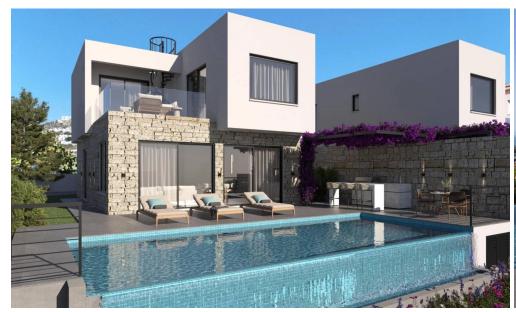

## 3 Bedroom House for Sale in Pegeia, Paphos District

This luxury villa is located on two levels. On the ground floor you will find one bedroom with a private bathroom, a dining room, a kitchen, a comfortable living room and an additional bathroom. An impressive and modern swimming pool with spectacular views. On the second floor there are two bedrooms, each with its own bathroom. In addition, there is an outdoor veranda with stunning views. The plot is located in a quiet area of the village of Pegeia, strategically located in the very center of the village. This elevated site offers stunning views of the Coral Bay and the Mediterranean Sea, which provides a privileged vantage point to enjoy the beautiful sunrises and the picturesque coastli...