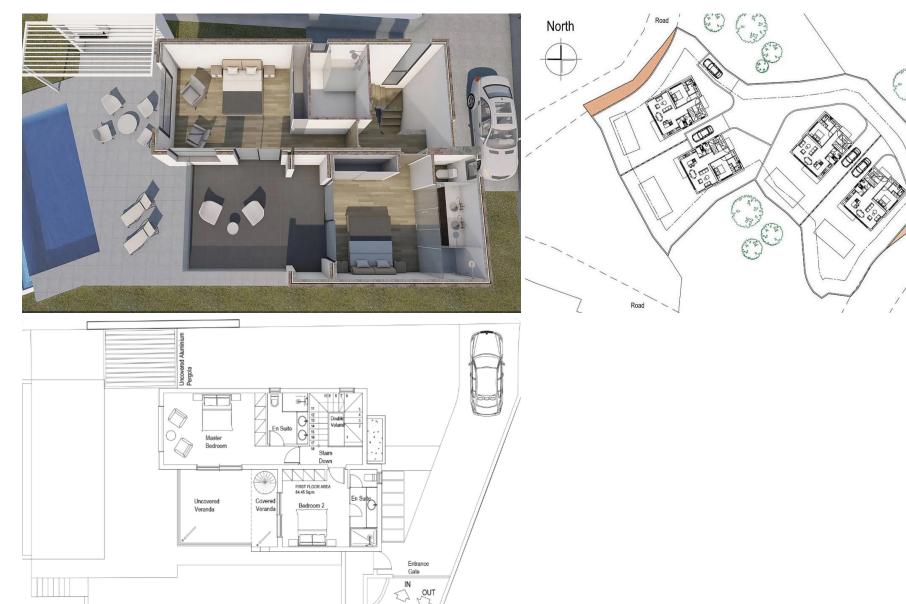

## 3 Bedroom House for Sale in Pegeia, Paphos District

This luxury villa is located on two levels. On the ground floor you will find one bedroom with a private bathroom, a dining room, a kitchen, a comfortable living room and an additional bathroom. An impressive and modern swimming pool with spectacular views. On the second floor there are two bedrooms, each with its own bathroom. In addition, there is an outdoor veranda with stunning views. The plot is located in a quiet area of the village of Pegeia, strategically located in the very center of the village. This elevated site offers stunning views of the Coral Bay and the Mediterranean Sea, which provides a privileged vantage point to enjoy the beautiful sunrises and the picturesque coastli...