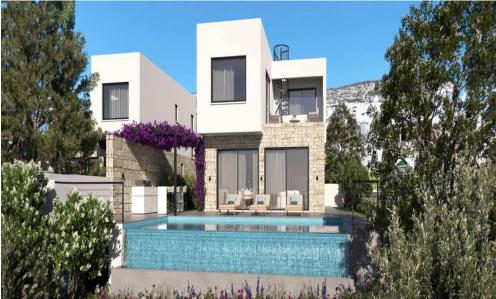

## 3 Bedroom House for Sale in Pegeia, Paphos District

This luxury villa is located on two levels. On the ground floor you will find one bedroom with a private bathroom, a dining room, a kitchen, a comfortable living room and an additional bathroom. An impressive and modern swimming pool with spectacular views. On the second floor there are two bedrooms, each with its own bathroom. In addition, there is an outdoor veranda with stunning views. The plot is located in a quiet area of the village of Pegeia, strategically located in the very center of the village. This elevated site offers stunning views of the Coral Bay and the Mediterranean Sea, which provides a privileged vantage point to enjoy the beautiful sunrises and the picturesque coastli...