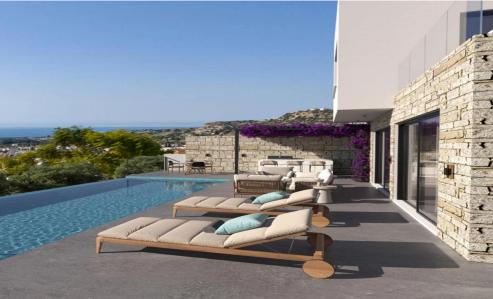

## 3 Bedroom House for Sale in Pegeia, Paphos District

This luxury villa is located on two levels. On the ground floor you will find one bedroom with a private bathroom, a dining room, a kitchen, a comfortable living room and an additional bathroom. An impressive and modern swimming pool with spectacular views. On the second floor there are two bedrooms, each with its own bathroom. In addition, there is an outdoor veranda with stunning views. The plot is located in a quiet area of the village of Pegeia, strategically located in the very center of the village. This elevated site offers stunning views of the Coral Bay and the Mediterranean Sea, which provides a privileged vantage point to enjoy the beautiful sunrises and the picturesque coastli...