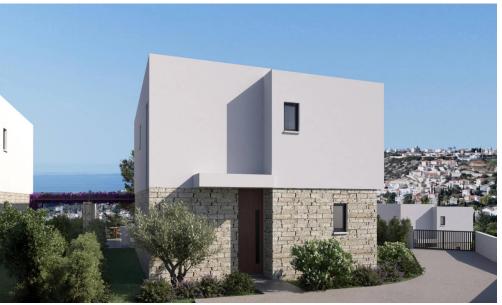

## 3 Bedroom House for Sale in Pegeia, Paphos District

This luxury villa is located on two levels. On the ground floor you will find one bedroom with a private bathroom, a dining room, a kitchen, a comfortable living room and an additional bathroom. An impressive and modern swimming pool with spectacular views. On the second floor there are two bedrooms, each with its own bathroom. In addition, there is an outdoor veranda with stunning views. The plot is located in a quiet area of the village of Pegeia, strategically located in the very center of the village. This elevated site offers stunning views of the Coral Bay and the Mediterranean Sea, which provides a privileged vantage point to enjoy the beautiful sunrises and the picturesque coastli...