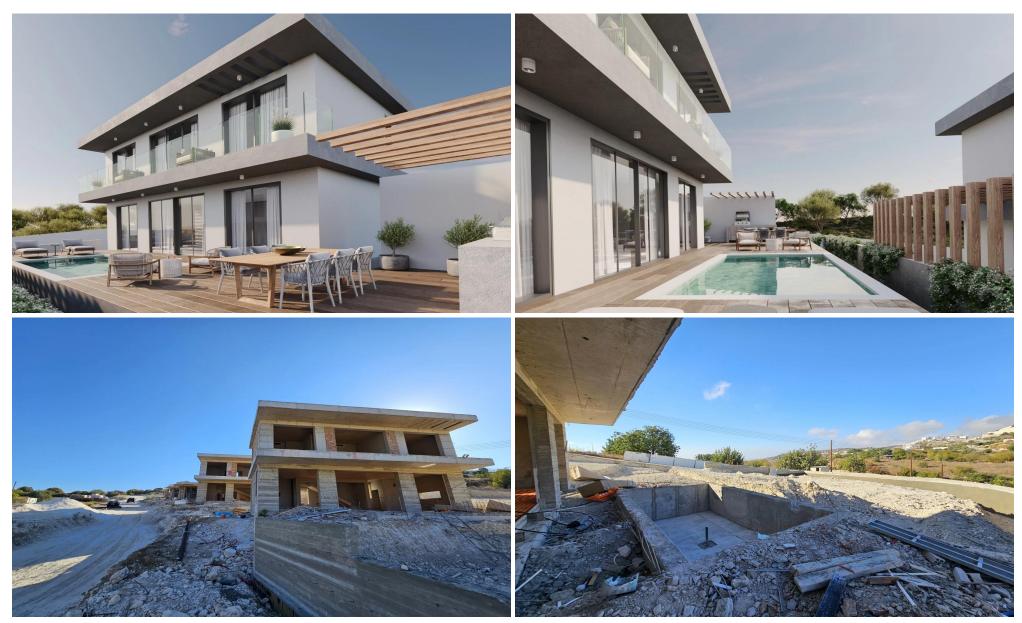

## 3 Bedroom House for Sale in Episkopi Pafou, Paphos District

We present to your attention a luxury residential complex in the beautiful hills of Episkopi. Here you can become the owner of one of the 9 luxury villas that perfectly fit into the picturesque landscape of this place. Our offer offers you the opportunity to purchase a villa in this exclusive complex where you can enjoy privacy and luxury among lush almond and olive trees. Each villa in this complex has been designed with the utmost attention to detail and built according to the highest quality standards. Inside you will find spacious living rooms, modern kitchens and comfortable bedrooms created using only the best materials. Natural light floods every corner of the villa, creating a war...

| Property Info     |                  | Plot / Area Info |              | Additional info  |                  |
|-------------------|------------------|------------------|--------------|------------------|------------------|
| Covered Area      | 199              |                  |              | Reference Number | 132596           |
| Furnishing        | <b>Furnished</b> | Parking          | Covered, Yes | Property type    | House            |
| Energy Efficiency | A                |                  | Covereu, res | Condition        | <b>Brand New</b> |
| Air Conditioning  | All rooms, Yes   |                  |              | Bathrooms        | 3                |