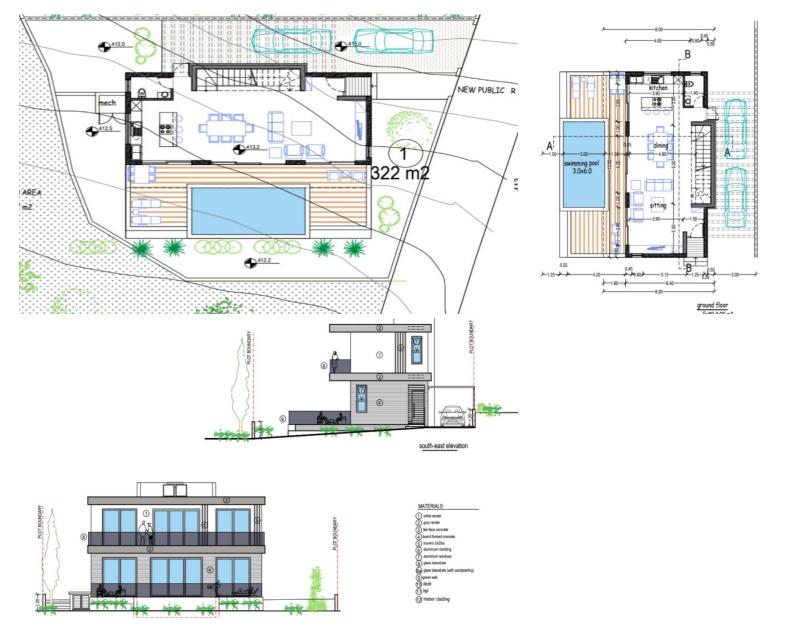

## 3 Bedroom House for Sale in Episkopi Pafou, Paphos District

We present to your attention a luxury residential complex in the beautiful hills of Episkopi. Here you can become the owner of one of the 9 luxury villas that perfectly fit into the picturesque landscape of this place. Our offer offers you the opportunity to purchase a villa in this exclusive complex where you can enjoy privacy and luxury among lush almond and olive trees. Each villa in this complex has been designed with the utmost attention to detail and built according to the highest quality standards. Inside you will find spacious living rooms, modern kitchens and comfortable bedrooms created using only the best materials. Natural light floods every corner of the villa, creating a war...

| Property Info     |                  | Plot / Area Info |              | Additional info  |                  |
|-------------------|------------------|------------------|--------------|------------------|------------------|
| Covered Area      | 199              |                  |              | Reference Number | 132596           |
| Furnishing        | <b>Furnished</b> | Parking          | Covered, Yes | Property type    | House            |
| Energy Efficiency | A                |                  | Covereu, res | Condition        | <b>Brand New</b> |
| Air Conditioning  | All rooms, Yes   |                  |              | Bathrooms        | 3                |