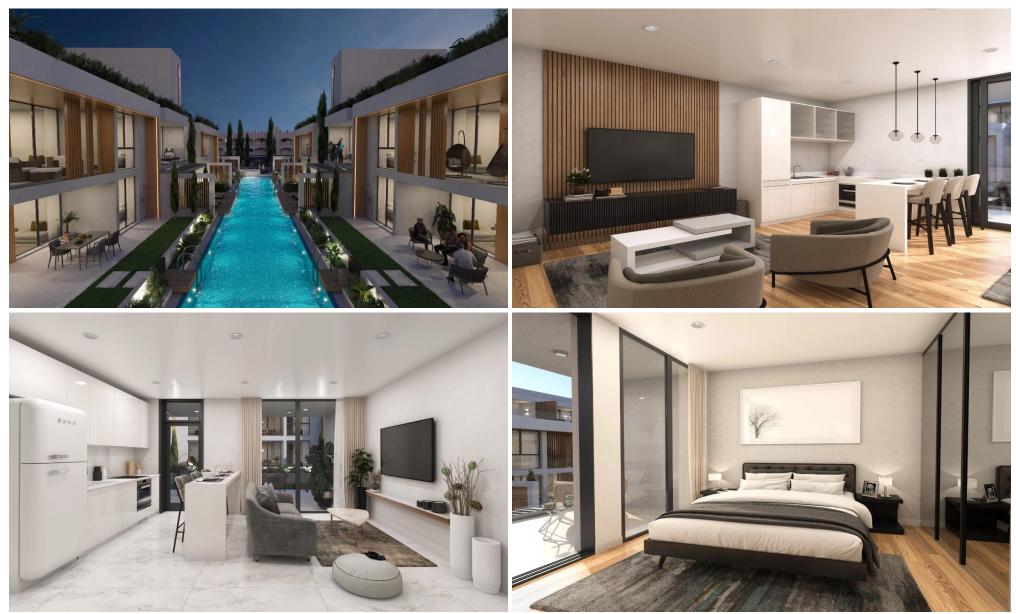

## 2 Bedroom Apartment for Sale in Pyla, Larnaca District

Apartment for sale in the area of Pyla, Larnaca in a gated complex. There are four main types of apartments in the project: 2-bedroom apartments with a garden located on the canal, and above them studio apartments, 2-bedroom apartments and single apartments with spacious balconies. The advantages of the complex are: a long and unique canal pool, communal relaxation areas by the pool, luxury apartments with a garden, 2 gyms, storage rooms, bicycle storage. The complex is located just a 3-minute drive to the best beaches of Larnaca, with easy access to the island's highway network, and just a 20-minute drive from Larnaca city center and Larnaca International Airport. The one-of-a-kind ...