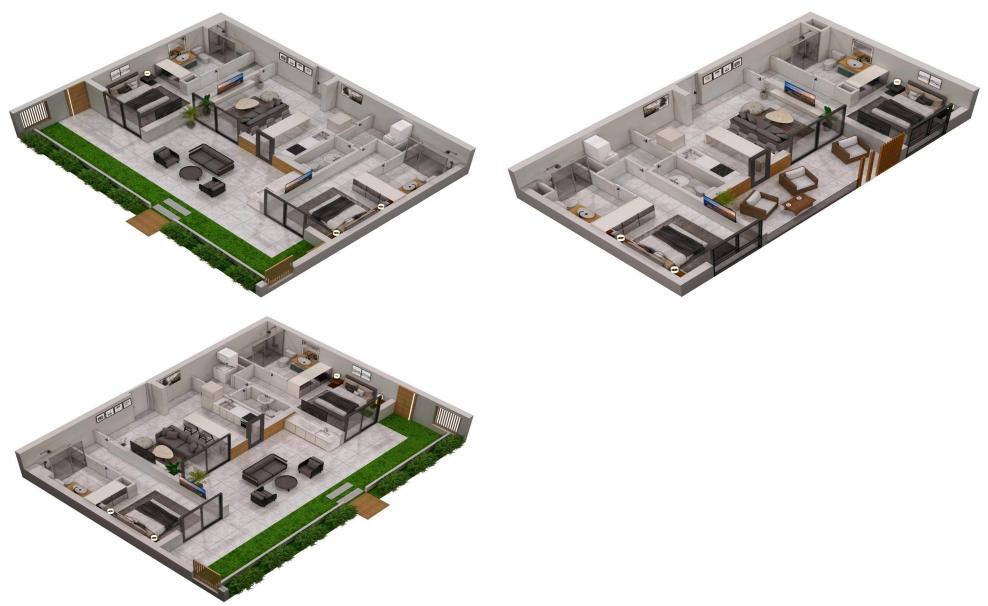

## 2 Bedroom Apartment for Sale in Pyla, Larnaca District

Apartment for sale in the area of Pyla, Larnaca in a gated complex. There are four main types of apartments in the project: 2-bedroom apartments with a garden located on the canal, and above them studio apartments, 2-bedroom apartments and single apartments with spacious balconies. The advantages of the complex are: a long and unique canal pool, communal relaxation areas by the pool, luxury apartments with a garden, 2 gyms, storage rooms, bicycle storage. The complex is located just a 3-minute drive to the best beaches of Larnaca, with easy access to the island's highway network, and just a 20-minute drive from Larnaca city center and Larnaca International Airport. The one-of-a-kind ...