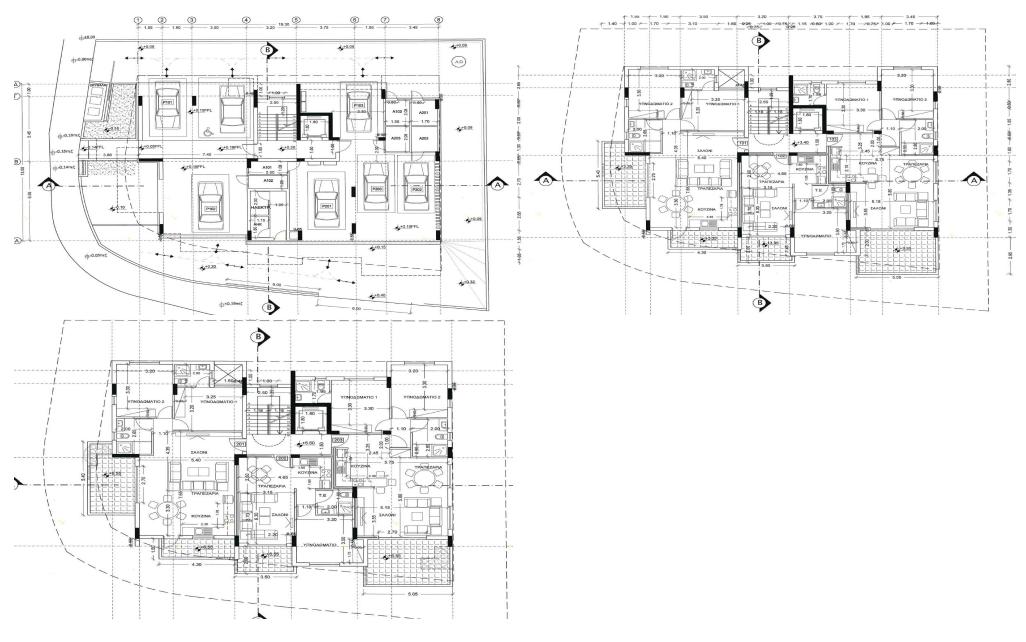

## 2 Bedroom Apartment for Sale in Erimi, Limassol District

Apartments for sale in a new residential complex in the area of Erimi, Limassol. This stylish complex consists of 12 apartments with one and two bedrooms. Upon entering the apartment, you will be greeted by a bright and spacious open-plan living room. The one-bedroom apartment has a spacious double bedroom with plenty of built-in wardrobes and an adjacent modern bathroom. The 2-bedroom apartment has a master bedroom with a private bathroom and a second bedroom, tastefully decorated with high-quality bed linen and modern furniture. Each apartment has a private balcony or terrace.

| Property Info     |                | Plot / Area Info |              | Additional info  |                  |
|-------------------|----------------|------------------|--------------|------------------|------------------|
| Covered Area      | 103            |                  |              | Reference Number | 160978           |
| Furnishing        | Unfurnished    | Parking          | Covered, Yes | Property type    | <b>Apartment</b> |
| Energy Efficiency | A              |                  | Covered, res | Condition        | <b>Brand New</b> |
| Air Conditioning  | All rooms, Yes |                  |              | Bathrooms        | 2                |