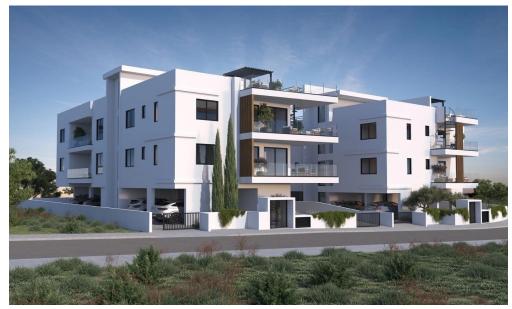

## 2 Bedroom Apartment for Sale in Erimi, Limassol District

Apartments for sale in a new residential complex in the area of Erimi, Limassol. This stylish complex consists of 12 apartments with one and two bedrooms. Upon entering the apartment, you will be greeted by a bright and spacious open-plan living room. The one-bedroom apartment has a spacious double bedroom with plenty of built-in wardrobes and an adjacent modern bathroom. The 2-bedroom apartment has a master bedroom with a private bathroom and a second bedroom, tastefully decorated with high-quality bed linen and modern furniture. Each apartment has a private balcony or terrace.