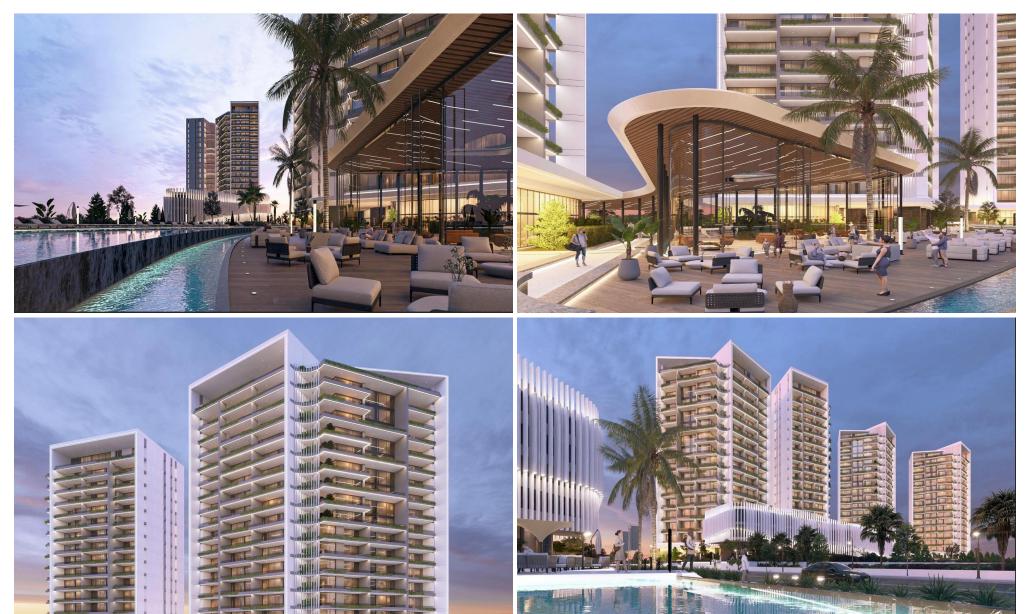

## 2 Bedroom Apartment for Sale in Livadia Larnakas, Larnaca District

Luxury apartment for sale with spectacular sea views in one of the six modern towers of a unique complex in the prestigious area of Livadia, Larnaca. This complex is the perfect combination of style, comfort and luxury, offering its residents and guests an unsurpassed range of amenities. Enjoy relaxing by the two large pools, gourmet cuisine at high-end restaurants, walks through luxury shops or relaxing treatments at the spa. For those who like an active lifestyle, the complex offers two gyms (one in the open air), a modern paddle tennis court and a playground. The apartment is equipped with a Smart Home system for maximum comfort, underfloor heating will create comfort at any time of the ...