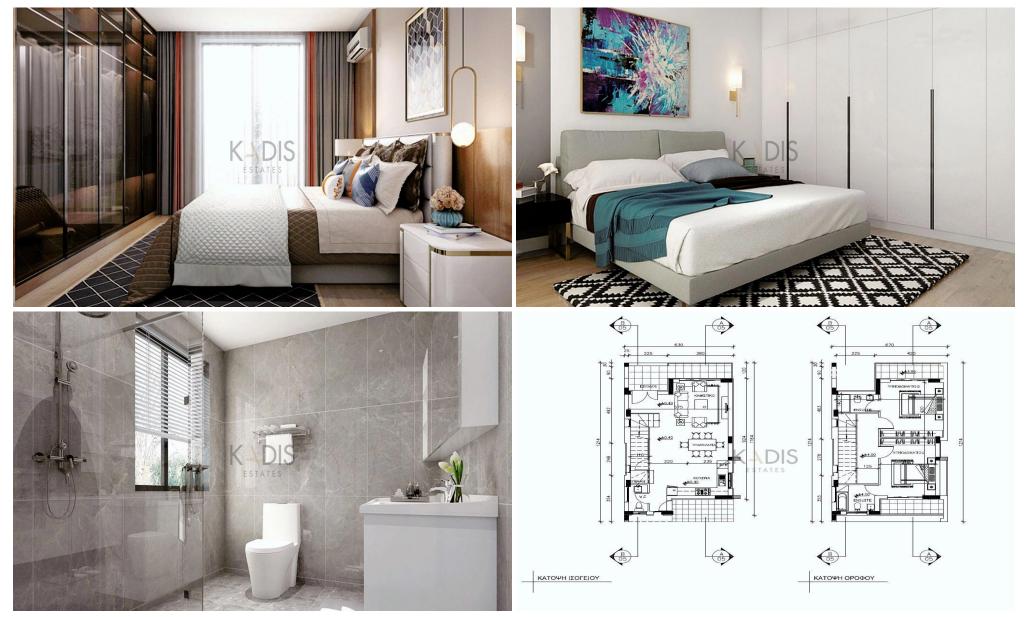

### **3 Bedroom House for Sale in Ypsonas, Limassol District**

- •3 bedrooms
- •3 W/C
- •Total Covered Area 240m2
- •Living Area 162m2
- •Plot Area 303m2
- •Covered Parking
- •Swimming Pool
- •Energy Efficiency "A"
- •A/C
- •Home Appliances
- Photovoltaic Panels

| Property Info                    |                       | Plot / Area Info             |                            | Additional info                                             |                                 |
|----------------------------------|-----------------------|------------------------------|----------------------------|-------------------------------------------------------------|---------------------------------|
| Covered Area<br>Air Conditioning | 240<br>All rooms, Yes | Plot area<br>Pool<br>Parking | 303<br>Yes<br>Covered, Yes | Reference Number<br>Property type<br>Condition<br>Bathrooms | 7787<br>House<br>Brand New<br>3 |