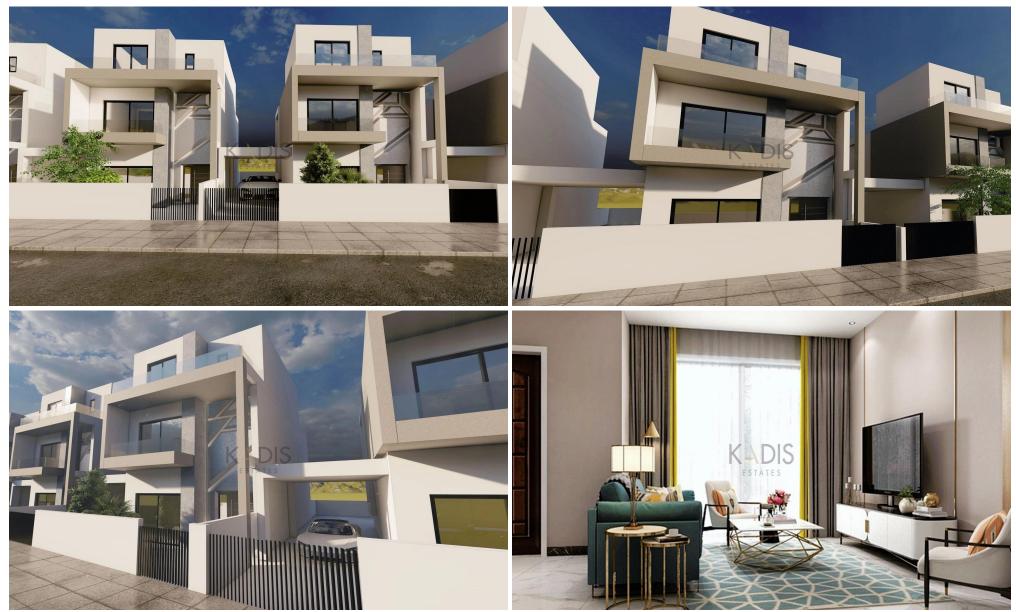

### **3 Bedroom House for Sale in Ypsonas, Limassol District**

- •3 bedrooms
- •3 W/C
- •Total Covered Area 240m2
- •Living Area 162m2
- •Plot Area 303m2
- •Covered Parking
- •Swimming Pool
- •Energy Efficiency "A"
- •A/C
- •Home Appliances
- Photovoltaic Panels

| Property Info                    |                       | Plot / Area Info             |                            | Additional info                                             |                                 |
|----------------------------------|-----------------------|------------------------------|----------------------------|-------------------------------------------------------------|---------------------------------|
| Covered Area<br>Air Conditioning | 240<br>All rooms, Yes | Plot area<br>Pool<br>Parking | 303<br>Yes<br>Covered, Yes | Reference Number<br>Property type<br>Condition<br>Bathrooms | 7787<br>House<br>Brand New<br>3 |

Amenities

Location

Location: Ypsonas Coordinates: **34.6882836** / **32.9612103** 

Region: Limassol