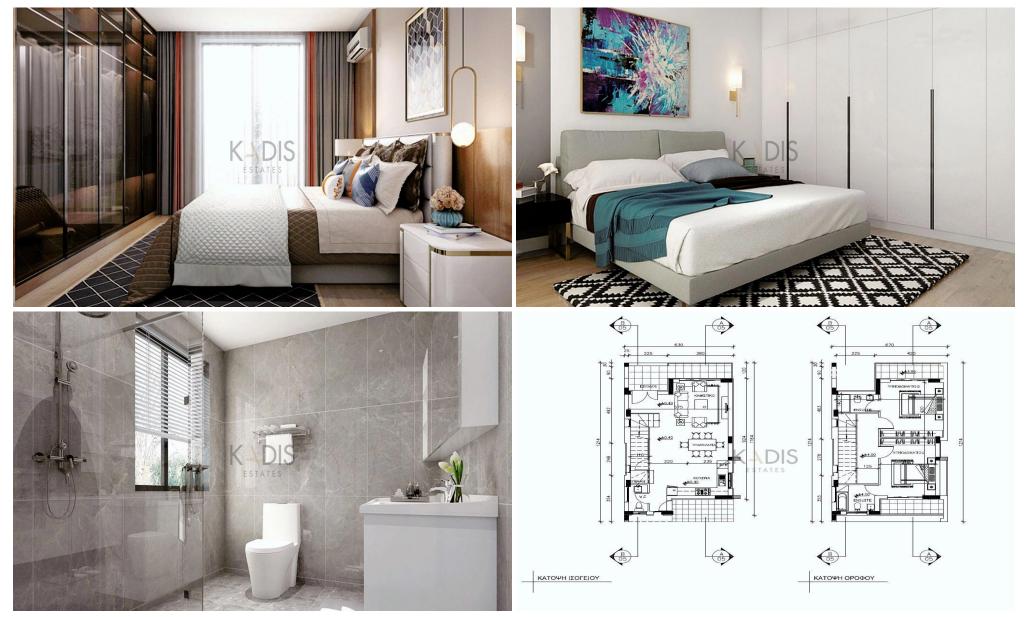

### **3 Bedroom House for Sale in Ypsonas, Limassol District**

- •3 bedrooms
- •3 W/C
- •Total Covered Area 240m2
- •Living Area 162m2
- •Plot Area 325m2
- •Covered Parking
- •Swimming Pool
- •Energy Efficiency "A"
- •A/C
- •Home Appliances
- Photovoltaic Panels

| Property Info                    |                       | Plot / Area Info             |                            | Additional info                                             |                                 |
|----------------------------------|-----------------------|------------------------------|----------------------------|-------------------------------------------------------------|---------------------------------|
| Covered Area<br>Air Conditioning | 240<br>All rooms, Yes | Plot area<br>Pool<br>Parking | 325<br>Yes<br>Covered, Yes | Reference Number<br>Property type<br>Condition<br>Bathrooms | 7789<br>House<br>Brand New<br>3 |