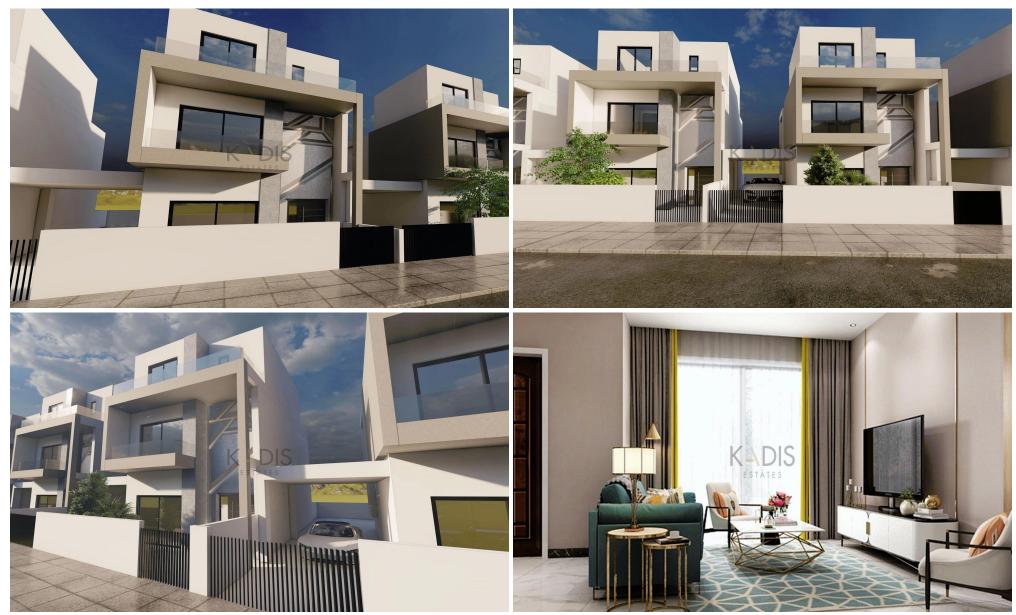

### **3 Bedroom House for Sale in Ypsonas, Limassol District**

- •3 bedrooms
- •3 W/C
- •Total Covered Area 240m2
- •Living Area 162m2
- •Plot Area 325m2
- •Covered Parking
- •Swimming Pool
- •Energy Efficiency "A"
- •A/C
- •Home Appliances
- Photovoltaic Panels

| Property Info                    |                       | Plot / Area Info             |                            | Additional info                                             |                                 |
|----------------------------------|-----------------------|------------------------------|----------------------------|-------------------------------------------------------------|---------------------------------|
| Covered Area<br>Air Conditioning | 240<br>All rooms, Yes | Plot area<br>Pool<br>Parking | 325<br>Yes<br>Covered, Yes | Reference Number<br>Property type<br>Condition<br>Bathrooms | 7789<br>House<br>Brand New<br>3 |