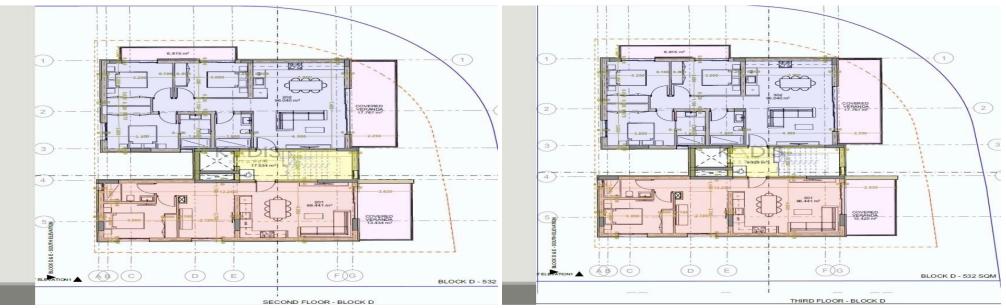

### **3 Bedroom Apartment for Sale in Limassol District**

•3 bedrooms •2 W/C •Internal Area 96m2 •Covered Verandas 25m2 •Covered Parking •Storage •Photovoltaic Panels •Energy Efficiency "A"

| Property Info |    | Plot / Area | Info         | Additional info                   |                   |
|---------------|----|-------------|--------------|-----------------------------------|-------------------|
| Covered Area  | 96 | Parking     |              | Reference Number<br>Property type | 7882<br>Apartment |
|               |    |             | Covered, Yes | Condition<br>Bathrooms            | Brand New<br>2    |
| Amenities     |    |             | Location     |                                   |                   |