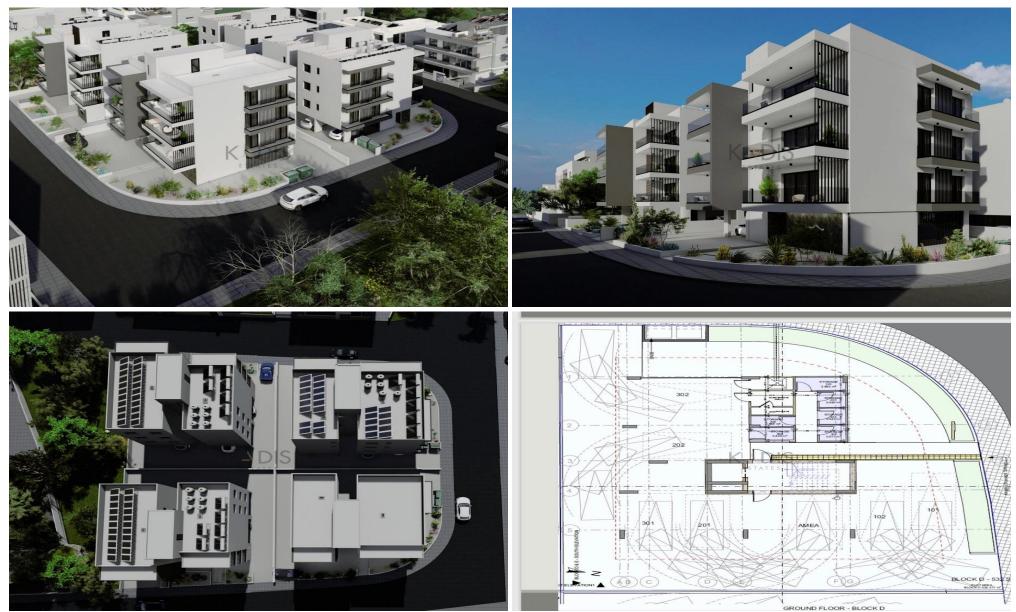

### **3 Bedroom Apartment for Sale in Limassol District**

•3 bedrooms •2 W/C •Internal Area 96m2 •Covered Verandas 25m2 •Covered Parking •Storage •Photovoltaic Panels •Energy Efficiency "A"

| Property Info |    | Plot / Area | Info         | Additional info                   |                   |
|---------------|----|-------------|--------------|-----------------------------------|-------------------|
| Covered Area  | 96 | Parking     |              | Reference Number<br>Property type | 7882<br>Apartment |
|               |    |             | Covered, Yes | Condition<br>Bathrooms            | Brand New<br>2    |
| Amenities     |    |             | Location     |                                   |                   |