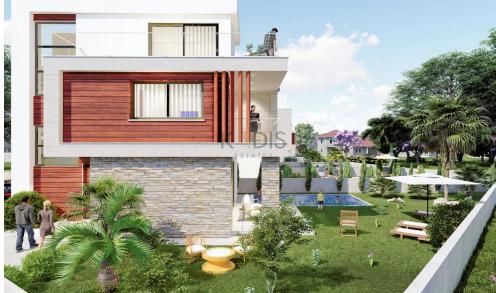

## 4 Bedroom House for Sale in Agios Tychonas, Limassol District

- 4 bedrooms
- •4 W/C
- •Internal Area 151.9m2
- Covered Verandas 32.8m2
- •Roof Garden 33.7m2
- •Garden 212m2
- •Plot Area 305.3m2
- Private Swimming Pool
- Covered Parking
- •3 minutes from the beach