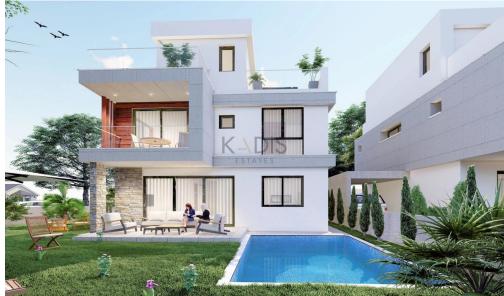

## 4 Bedroom House for Sale in Agios Tychonas, Limassol District

- 4 bedrooms
- •4 W/C
- •Internal Area 151.9m2
- Covered Verandas 32.8m2
- •Roof Garden 33.7m2
- •Garden 212m2
- •Plot Area 305.3m2
- Private Swimming Pool
- Covered Parking
- •3 minutes from the beach