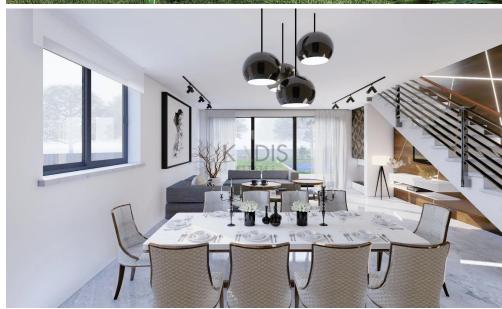

## 4 Bedroom House for Sale in Agios Tychonas, Limassol District

- 4 bedrooms
- •4 W/C
- •Internal Area 151.9m2
- Covered Verandas 32.8m2
- •Roof Garden 33.7m2
- •Garden 212m2
- •Plot Area 305.3m2
- Private Swimming Pool
- Covered Parking
- •3 minutes from the beach