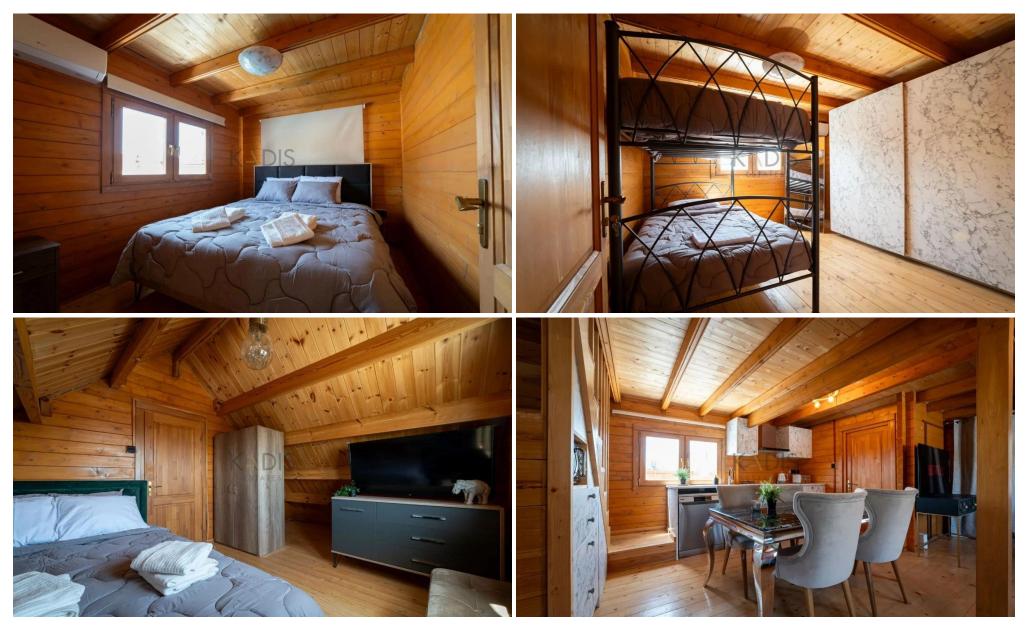

# 260m<sup>2</sup> Building for Sale in Lofou, Limassol District

- •4 Wooden houses
- 7 bedrooms
- •5 W/C
- •Internal Area 260m2
- •Plot Area 740m2
- Private pool
- •A/Cs in all rooms
- WiFi
- Parking

### House 1

- •4 Bedrooms
- •2 WC
- •Internal Area 140m2

#### House 2-3

- •2 houses of 1 bed each
- •1 bed
- •1Wc
- •Internal Area 45m2