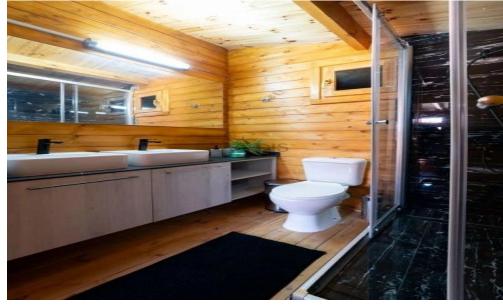

# 260m<sup>2</sup> Building for Sale in Lofou, Limassol District

- •4 Wooden houses
- 7 bedrooms
- •5 W/C
- •Internal Area 260m2
- •Plot Area 740m2
- Private pool
- •A/Cs in all rooms
- WiFi
- Parking