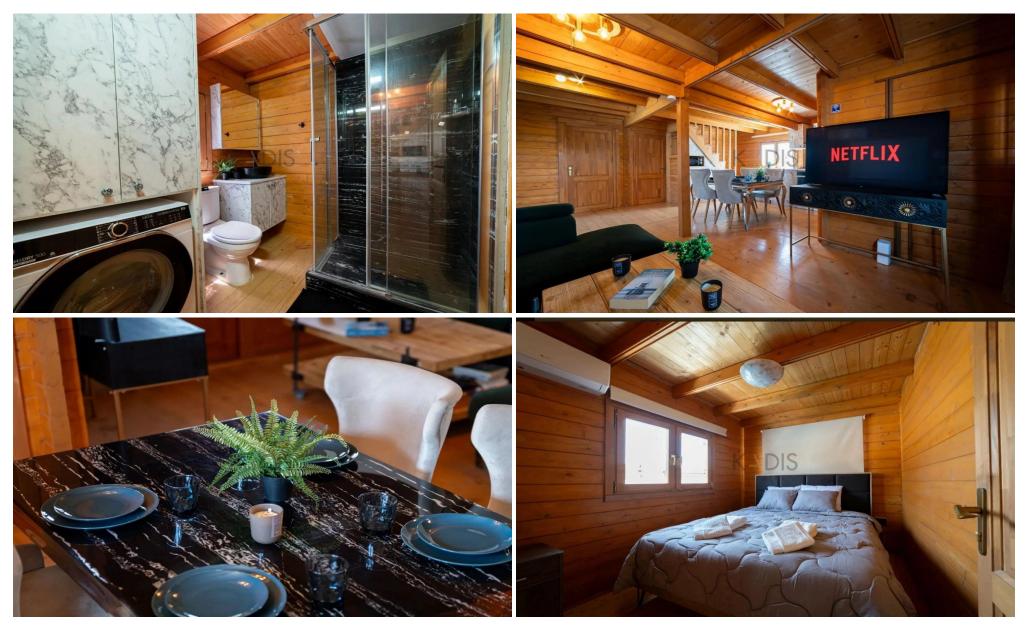

# 260m<sup>2</sup> Building for Sale in Lofou, Limassol District

- •4 Wooden houses
- 7 bedrooms
- •5 W/C
- •Internal Area 260m2
- •Plot Area 740m2
- Private pool
- •A/Cs in all rooms
- WiFi
- Parking

### House 4

- •1 bed
- •1Wc
- •Internal Area 30m2

The spacious holiday homes is fitted with 7 bedrooms, 5 bathrooms, a flat-screen TV with streaming services, a dining area, a fully equipped kitchen, and a terrace with mountain views.

parquet floors, fireplace and peaceful vibe add to the am...

Covered Area Heating Air Conditioning 260 Central Heating, Yes All rooms, Yes

Plot area **740**Pool **Yes** 

Plot / Area Info

Reference Number 12458
Property type Building
Condition Pre-Owned