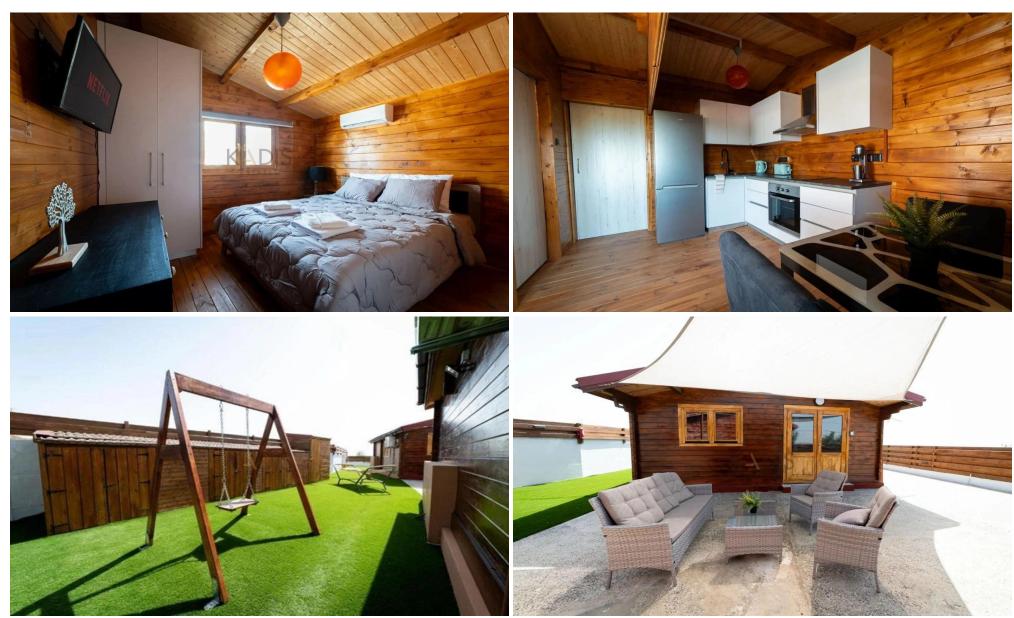

# 260m<sup>2</sup> Building for Sale in Lofou, Limassol District

- •4 Wooden houses
- 7 bedrooms
- •5 W/C
- •Internal Area 260m2
- •Plot Area 740m2
- Private pool
- •A/Cs in all rooms
- WiFi
- Parking

### House 4

- •1 bed
- •1Wc
- •Internal Area 30m2

The spacious holiday homes is fitted with 7 bedrooms, 5 bathrooms, a flat-screen TV with streaming services, a dining area, a fully equipped kitchen, and a terrace with mountain views.