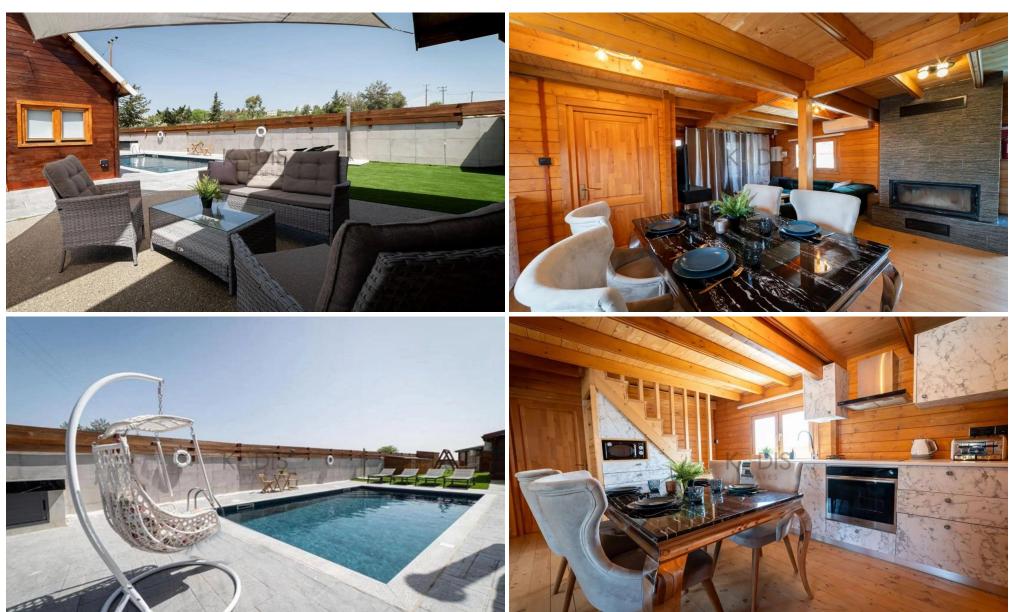

# 260m<sup>2</sup> Building for Sale in Lofou, Limassol District

- •4 Wooden houses
- 7 bedrooms
- •5 W/C
- •Internal Area 260m2
- •Plot Area 740m2
- Private pool
- •A/Cs in all rooms
- WiFi
- Parking

### House 4

- •1 bed
- •1Wc
- •Internal Area 30m2

The spacious holiday homes is fitted with 7 bedrooms, 5 bathrooms, a flat-screen TV with streaming services, a dining area, a fully equipped kitchen, and a terrace with mountain views.