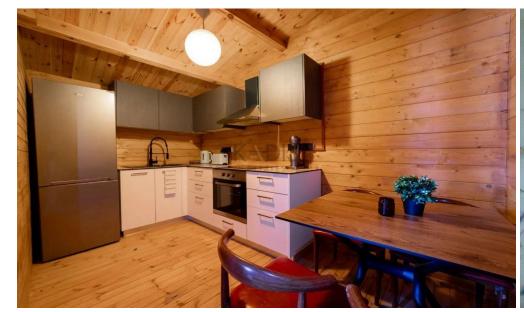

### House 4

- •1 bed
- •1Wc
- •Internal Area 30m2

The spacious holiday homes is fitted with 7 bedrooms, 5 bathrooms, a flat-screen TV with streaming services, a dining area, a fully equipped kitchen, and a terrace with mountain views.