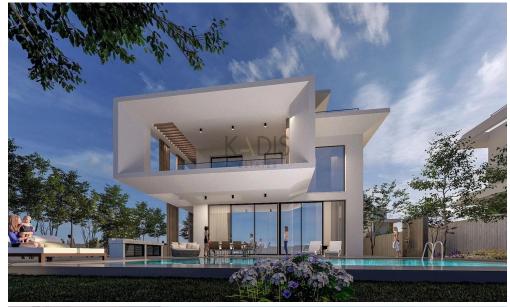

## 3 Bedroom House for Sale in Limassol District

- •3 bedrooms
- •3 W/C
- •Internal Area 118.05m2
- Covered Verandas 14.45m2
- Uncovered Verandas 14.45m2
- •Plot Area 137m2
- Covered Parking
- Swimming Pool
- •Energy Efficiency "A"
- •1km from beach