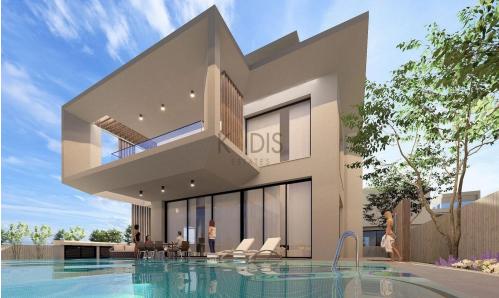

## 3 Bedroom House for Sale in Limassol District

- •3 bedrooms
- •3 W/C
- •Internal Area 118.05m2
- Covered Verandas 14.45m2
- Uncovered Verandas 14.45m2
- •Plot Area 137m2
- Covered Parking
- Swimming Pool
- •Energy Efficiency "A"
- •1km from beach