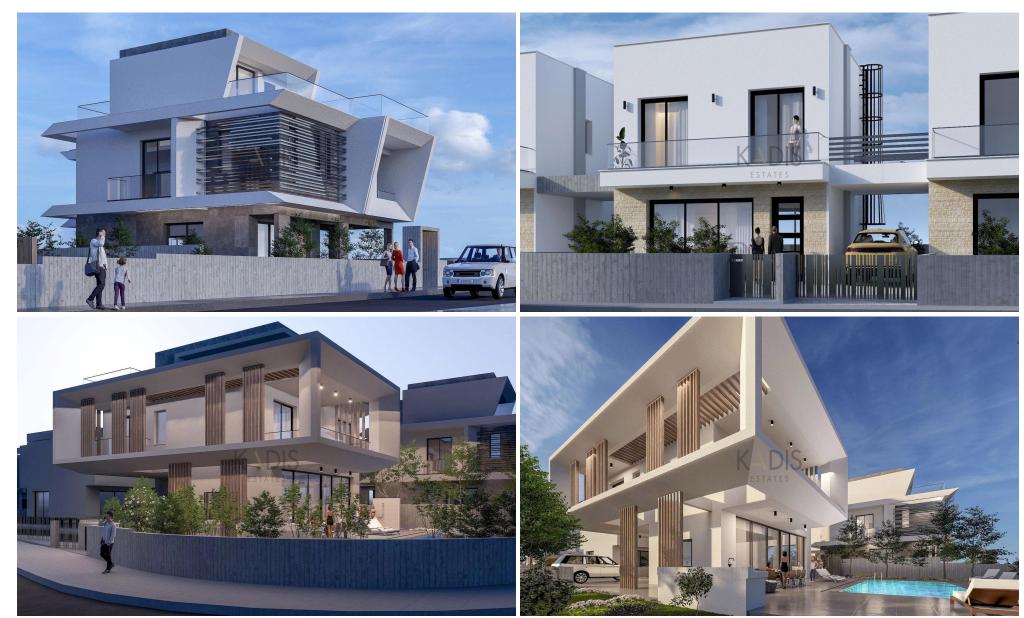

## 3 Bedroom House for Sale in Limassol District

- •3 bedrooms
- •3 W/C
- •Internal Area 118.05m2
- Covered Verandas 14.45m2
- Uncovered Verandas 14.45m2
- •Plot Area 137m2
- Covered Parking
- Swimming Pool
- •Energy Efficiency "A"
- •1km from beach