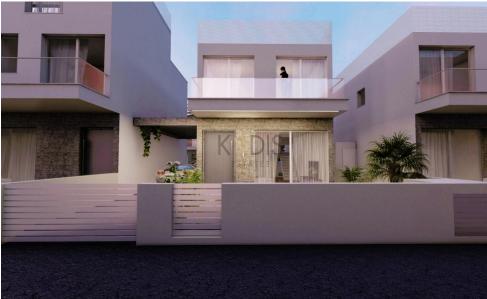

## 3 Bedroom House for Sale in Limassol District

- •3 bedrooms
- •3 W/C
- •Internal Area 118.05m2
- Covered Verandas 14.45m2
- Uncovered Verandas 14.45m2
- •Plot Area 137m2
- Covered Parking
- Swimming Pool
- •Energy Efficiency "A"
- •1km from beach