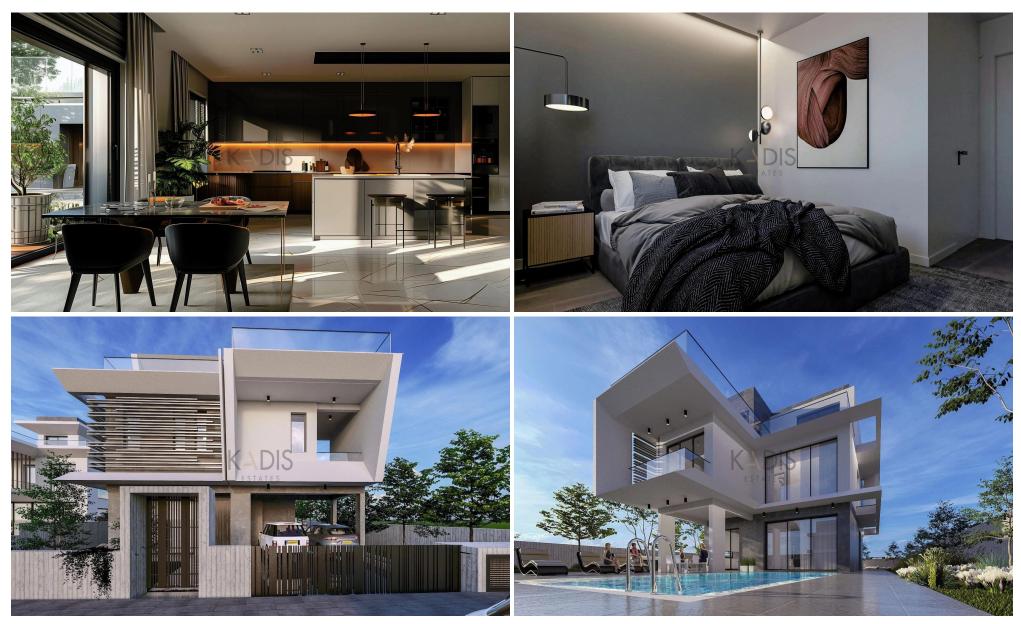

## 3 Bedroom House for Sale in Limassol District

- •3 bedrooms
- •3 W/C
- •Internal Area 118.05m2
- Covered Verandas 14.45m2
- Uncovered Verandas 14.45m2
- •Plot Area 137m2
- Covered Parking
- Swimming Pool
- •Energy Efficiency "A"
- •1km from beach