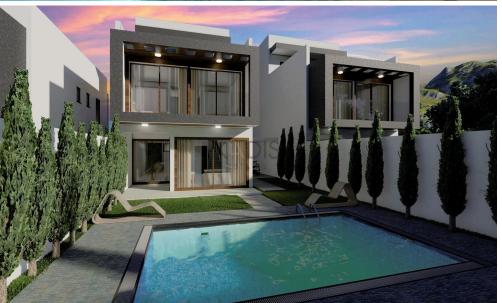

## 3 Bedroom House for Sale in Limassol District

- •3 bedrooms
- •3 W/C
- •Internal Area 118.05m2
- Covered Verandas 14.45m2
- Uncovered Verandas 14.45m2
- •Plot Area 137m2
- Covered Parking
- Swimming Pool
- •Energy Efficiency "A"
- •1km from beach

## Amenities Location

• Garden Region: **Limassol** 

Coordinates: **34.7227518** / **33.0845277** 

Price: €530 500 + VAT

VAT for this property is €26,525 or €100,795. VAT usually is 19%. If it is your first purchase of property, you can have VAT reduced to 5% for the first 150sq.m. of the property.