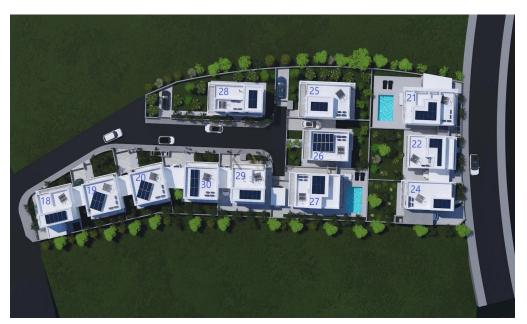

## 3 Bedroom House for Sale in Limassol District

- •3 bedrooms
- •3 W/C
- •Internal Area 118.05m2
- •Covered Verandas 14.45m2
- Uncovered Verandas 14.45m2
- •Plot Area 137m2
- Covered Parking
- Swimming Pool
- •Energy Efficiency "A"
- •1km from beach

## Amenities Location

• Garden Region: **Limassol** 

Coordinates: 34.7227518 / 33.0845277

Price: €530 500 + VAT

VAT for this property is €26,525 or €100,795. VAT usually is 19%. If it is your first purchase of property, you can have VAT reduced to 5% for the first 150sq.m. of the property.