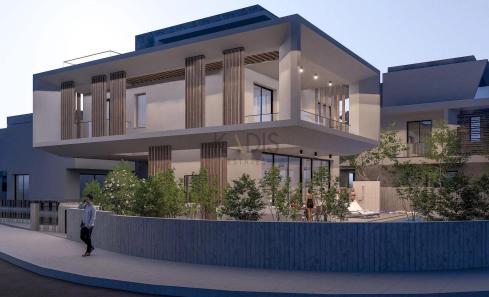

## 3 Bedroom House for Sale in Limassol District

- •3 bedrooms
- •3 W/C
- •Internal Area 118.05m2
- •Covered Verandas 14.45m2
- Uncovered Verandas 14.45m2
- •Plot Area 137m2
- Covered Parking
- Swimming Pool
- •Energy Efficiency "A"
- •1km from beach

| Property Info                    |                       | Plot / Area Info             |                            |  |
|----------------------------------|-----------------------|------------------------------|----------------------------|--|
| Covered Area<br>Air Conditioning | 119<br>All rooms, Yes | Plot area<br>Pool<br>Parking | 137<br>Yes<br>Covered, Yes |  |

| Additional info  |                  |
|------------------|------------------|
| Reference Number | 12461            |
| Property type    | House            |
| Condition        | <b>Brand New</b> |
| Bathrooms        | 3                |
| View             | Sea view         |