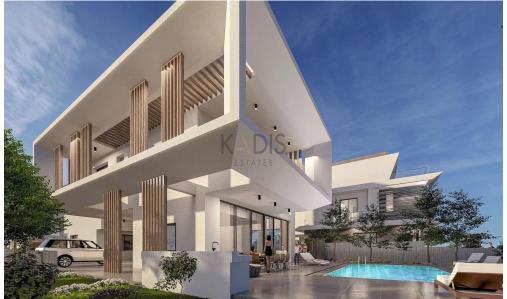

## 3 Bedroom House for Sale in Limassol District

- •3 bedrooms
- •3 W/C
- •Internal Area 118.05m2
- •Covered Verandas 14.45m2
- Uncovered Verandas 14.45m2
- •Plot Area 137m2
- Covered Parking
- Swimming Pool
- •Energy Efficiency "A"
- •1km from beach