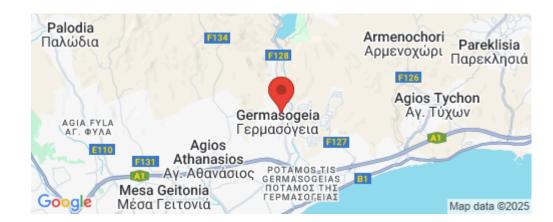

## Amenities Location

• Garden Region: **Limassol** 

Coordinates: 34.7227518 / 33.0845277

Price: €530 500 + VAT

VAT for this property is €26,525 or €100,795. VAT usually is 19%. If it is your first purchase of property, you can have VAT reduced to 5% for the first 150sq.m. of the property.