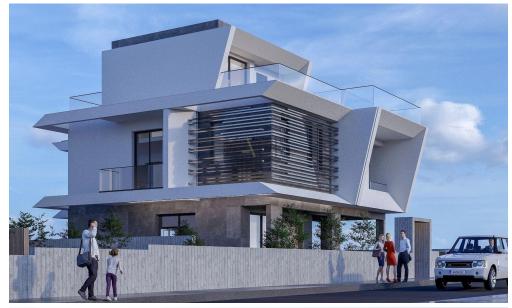

## 3 Bedroom House for Sale in Limassol District

- •3 bedrooms
- •3 W/C
- •Internal Area 118.05m2
- •Covered Verandas 14.45m2
- Uncovered Verandas 14.45m2
- •Plot Area 137m2
- Covered Parking
- Swimming Pool
- •Energy Efficiency "A"
- •1km from beach