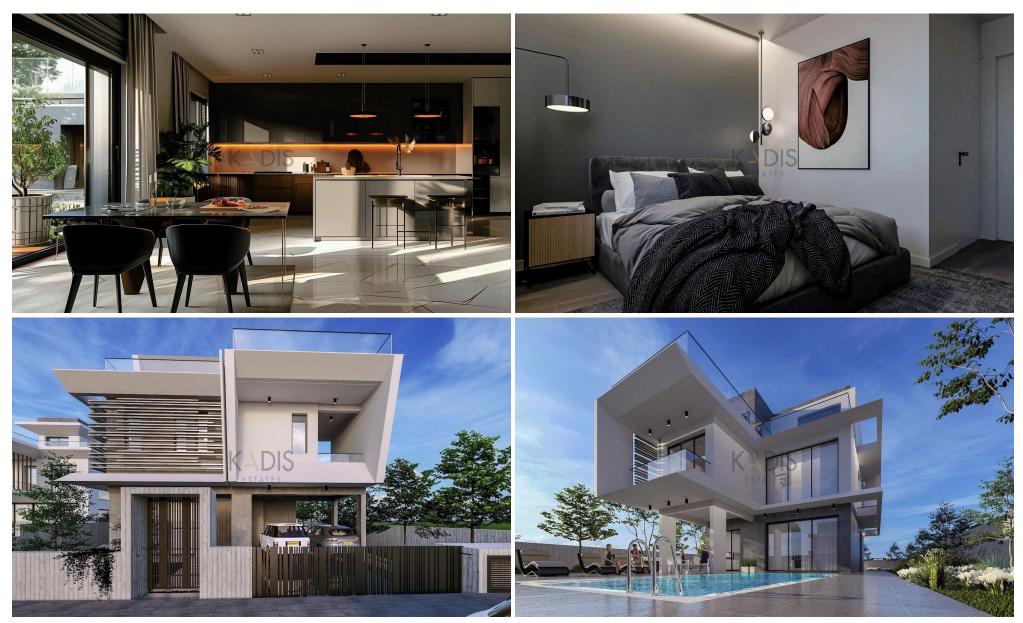

## 3 Bedroom House for Sale in Limassol District

- •3 bedrooms
- •3 W/C
- •Internal Area 118.05m2
- •Covered Verandas 14.45m2
- Uncovered Verandas 14.45m2
- •Plot Area 137m2
- Covered Parking
- Swimming Pool
- •Energy Efficiency "A"
- •1km from beach

| Property Info                    |                       | Plot / Area Info             |                            |  |
|----------------------------------|-----------------------|------------------------------|----------------------------|--|
| Covered Area<br>Air Conditioning | 119<br>All rooms, Yes | Plot area<br>Pool<br>Parking | 137<br>Yes<br>Covered, Yes |  |