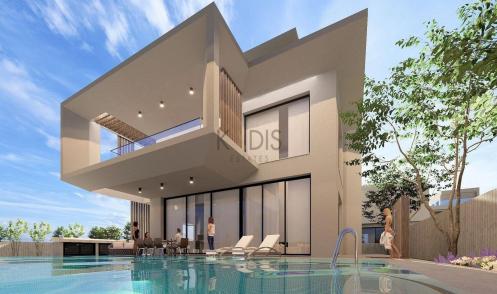

## 3 Bedroom House for Sale in Limassol District

- •3 bedrooms
- •3 W/C
- •Internal Area 118.05m2
- •Covered Verandas 14.45m2
- Uncovered Verandas 14.45m2
- •Plot Area 137m2
- Covered Parking
- Swimming Pool
- •Energy Efficiency "A"
- •1km from beach