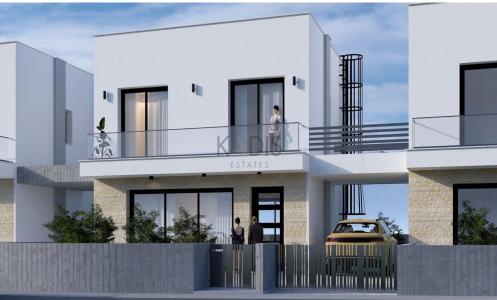

## 3 Bedroom House for Sale in Limassol District

- •3 bedrooms
- •3 W/C
- •Internal Area 118.05m2
- •Covered Verandas 14.45m2
- Uncovered Verandas 14.45m2
- •Plot Area 137m2
- Covered Parking
- Swimming Pool
- •Energy Efficiency "A"
- •1km from beach