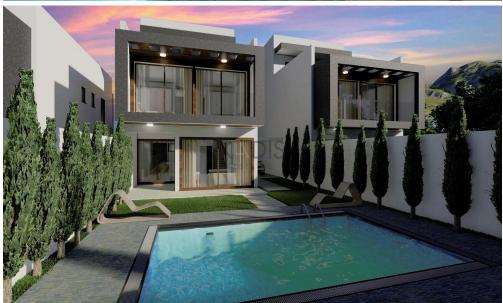

## 3 Bedroom House for Sale in Limassol District

- •3 bedrooms
- •3 W/C
- •Internal Area 118.05m2
- •Covered Verandas 14.45m2
- Uncovered Verandas 14.45m2
- •Plot Area 137m2
- Covered Parking
- Swimming Pool
- •Energy Efficiency "A"
- •1km from beach

| Property Info                    |                       | Plot / Area Info             |                            |  |
|----------------------------------|-----------------------|------------------------------|----------------------------|--|
| Covered Area<br>Air Conditioning | 119<br>All rooms, Yes | Plot area<br>Pool<br>Parking | 137<br>Yes<br>Covered, Yes |  |