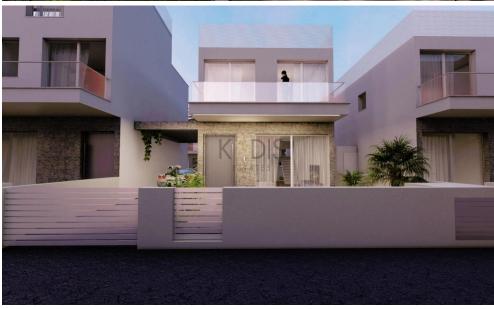

## 3 Bedroom House for Sale in Limassol District

- •3 bedrooms
- •3 W/C
- •Internal Area 118.05m2
- •Covered Verandas 14.45m2
- Uncovered Verandas 14.45m2
- •Plot Area 137m2
- Covered Parking
- Swimming Pool
- •Energy Efficiency "A"
- •1km from beach