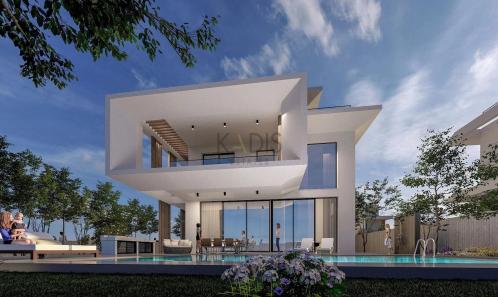

## 3 Bedroom House for Sale in Limassol District

- •3 bedrooms
- •3 W/C
- •Internal Area 118.05m2
- •Covered Verandas 14.45m2
- Uncovered Verandas 14.45m2
- •Plot Area 137m2
- Covered Parking
- Swimming Pool
- •Energy Efficiency "A"
- •1km from beach

| Property Info                    |                       | Plot / Area Info             |                            |  |
|----------------------------------|-----------------------|------------------------------|----------------------------|--|
| Covered Area<br>Air Conditioning | 119<br>All rooms, Yes | Plot area<br>Pool<br>Parking | 137<br>Yes<br>Covered, Yes |  |

| Additional info  |                  |
|------------------|------------------|
| Reference Number | 12461            |
| Property type    | House            |
| Condition        | <b>Brand New</b> |
| Bathrooms        | 3                |
| View             | Sea view         |