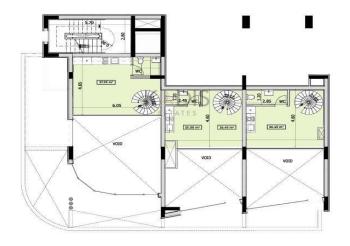

r €35,530. VAT usually is 19%. If it is your first purchase of property, you can have VAT reduced to 5% for the first 150sq.m. of the property.

| VAT | Excluded | Title transfer fee | None                     |                 | Nana |
|-----|----------|--------------------|--------------------------|-----------------|------|
|     |          | Price per SQM      | €3 667.00/m <sup>2</sup> | Common expenses | None |

## **Representative: Kadis Estates**

| Registration number | 506  | Email      | info@kadis.com.cy |
|---------------------|------|------------|-------------------|
| License number      | 62/E | Legal name | N/A               |

Phone: **+35722344842** 

# **Price change history**

€187 000 on Jun 17, 2025

































#### BASEMENT





#### MEZZANINE



### LEVEL 2



### LEVEL 1



### ROOF LEVEL