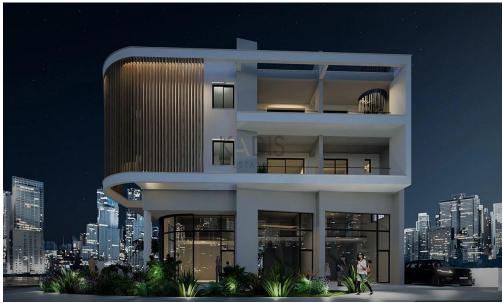

# 1 Bedroom Apartment for Sale in Kato Polemidia, Limassol District

- •1 bedroom
- •1 W/C
- •Internal Area 51.25m2
- Covered Verandas 10m2
- Covered Parking
- Storage

| <b>Property Info</b> |    | Plot / Area Info |              | Additional info  |                  |
|----------------------|----|------------------|--------------|------------------|------------------|
|                      |    |                  |              | Reference Number | 12465            |
| Covered Area         | -1 | Parking          | Covered, Yes | Property type    | Apartment        |
|                      | 51 |                  |              | Condition        | <b>Brand New</b> |
|                      |    |                  |              | Bathrooms        | 1                |

Amenities Location

**Location:** Kato Polemidia Region: **Limassol** 

Coordinates: 34.690343522604 / 33.000559294657

Elevator

**Price: €187 000 + VAT** 

VAT for this property is €9,350 or €35,530. VAT usually is 19%. If it is your first purchase of property, you can have VAT reduced to 5% for the first 150sq.m. of the property.