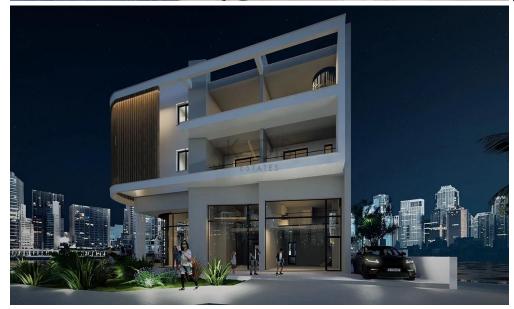

# 1 Bedroom Apartment for Sale in Kato Polemidia, Limassol District

- •1 bedroom
- •1 W/C
- •Internal Area 51.25m2
- Covered Verandas 10m2
- Covered Parking
- Storage

| <b>Property Info</b> |    | Plot / Area Info |              | Additional info  |                  |
|----------------------|----|------------------|--------------|------------------|------------------|
|                      |    |                  |              | Reference Number | 12465            |
| Covered Area         | -1 | Parking          | Covered, Yes | Property type    | Apartment        |
|                      | 51 |                  |              | Condition        | <b>Brand New</b> |
|                      |    |                  |              | Bathrooms        | 1                |

Amenities Location

**Location:** Kato Polemidia Region: **Limassol** 

Coordinates: 34.690343522604 / 33.000559294657

Elevator

**Price: €187 000 + VAT** 

VAT for this property is €9,350 or €35,530. VAT usually is 19%. If it is your first purchase of property, you can have VAT reduced to 5% for the first 150sq.m. of the property.