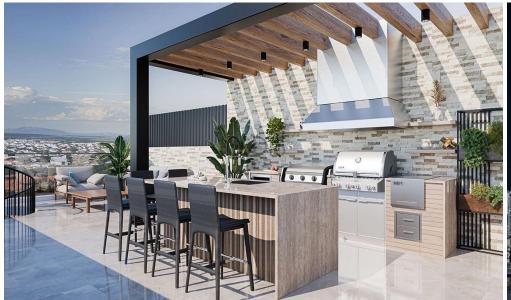

# 1 Bedroom Apartment for Sale in Kato Polemidia, Limassol District

- •1 bedroom
- •1 W/C
- •Internal Area 51.25m2
- Covered Verandas 10m2
- Covered Parking
- Storage

| <b>Property Info</b> |    | Plot / Area Info |              | Additional info  |                  |
|----------------------|----|------------------|--------------|------------------|------------------|
|                      |    |                  |              | Reference Number | 12465            |
| Covered Area         | -1 | Parking          | Covered, Yes | Property type    | Apartment        |
|                      | 51 |                  |              | Condition        | <b>Brand New</b> |
|                      |    |                  |              | Bathrooms        | 1                |

Amenities Location

**Location:** Kato Polemidia Region: **Limassol** 

Coordinates: 34.690343522604 / 33.000559294657

Elevator

**Price: €187 000 + VAT** 

VAT for this property is €9,350 or €35,530. VAT usually is 19%. If it is your first purchase of property, you can have VAT reduced to 5% for the first 150sq.m. of the property.