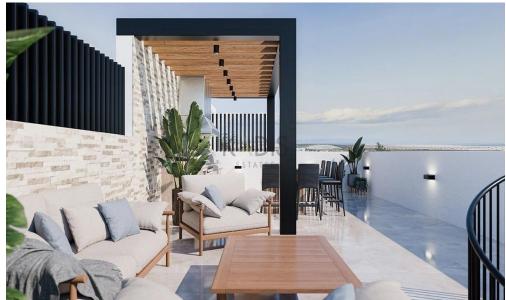

# 1 Bedroom Apartment for Sale in Kato Polemidia, Limassol District

- •1 bedroom
- •1 W/C
- •Internal Area 51.25m2
- Covered Verandas 10m2
- Covered Parking
- Storage

| <b>Property Info</b> |    | Plot / Area Info |              | Additional info  |                  |
|----------------------|----|------------------|--------------|------------------|------------------|
|                      |    |                  |              | Reference Number | 12465            |
| Covered Area         | -1 | Parking          | Covered, Yes | Property type    | Apartment        |
|                      | 51 |                  |              | Condition        | <b>Brand New</b> |
|                      |    |                  |              | Bathrooms        | 1                |