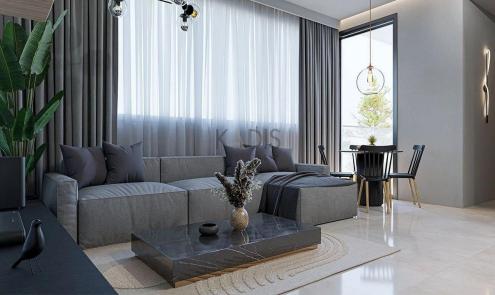

# 1 Bedroom Apartment for Sale in Kato Polemidia, Limassol District

- •1 bedroom
- •1 W/C
- •Internal Area 51.25m2
- Covered Verandas 10m2
- Covered Parking
- Storage

| <b>Property Info</b> |    | Plot / Area Info |              | Additional info  |                  |
|----------------------|----|------------------|--------------|------------------|------------------|
|                      |    |                  |              | Reference Number | 12465            |
| Covered Area         | -1 | Parking          | Covered, Yes | Property type    | Apartment        |
|                      | 51 |                  |              | Condition        | <b>Brand New</b> |
|                      |    |                  |              | Bathrooms        | 1                |

Amenities Location

**Location:** Kato Polemidia Region: **Limassol** 

Coordinates: 34.690343522604 / 33.000559294657

Elevator

**Price: €187 000 + VAT** 

VAT for this property is €9,350 or €35,530. VAT usually is 19%. If it is your first purchase of property, you can have VAT reduced to 5% for the first 150sq.m. of the property.