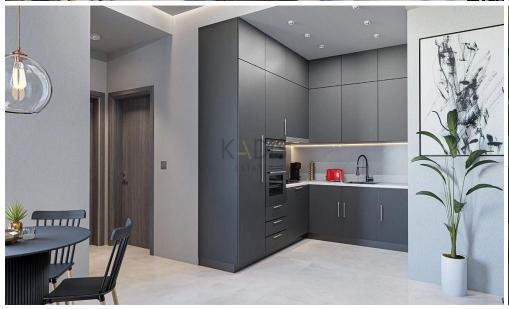

# 1 Bedroom Apartment for Sale in Kato Polemidia, Limassol District

- •1 bedroom
- •1 W/C
- •Internal Area 51.25m2
- Covered Verandas 10m2
- Covered Parking
- Storage

| <b>Property Info</b> |    | Plot / Area Info |              | Additional info  |                  |
|----------------------|----|------------------|--------------|------------------|------------------|
|                      |    |                  |              | Reference Number | 12465            |
| Covered Area         | -1 | Parking          | Covered, Yes | Property type    | Apartment        |
|                      | 51 |                  |              | Condition        | <b>Brand New</b> |
|                      |    |                  |              | Bathrooms        | 1                |