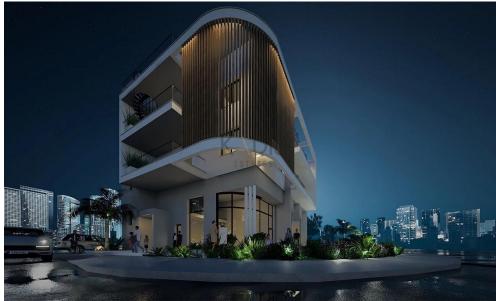

# 1 Bedroom Apartment for Sale in Kato Polemidia, Limassol District

- •1 bedroom
- •1 W/C
- •Internal Area 51.25m2
- Covered Verandas 10m2
- Covered Parking
- Storage

| <b>Property Info</b> |    | Plot / Area Info |              | Additional info  |                  |
|----------------------|----|------------------|--------------|------------------|------------------|
|                      |    |                  |              | Reference Number | 12465            |
| Covered Area         | -1 | Parking          | Covered, Yes | Property type    | Apartment        |
|                      | 51 |                  |              | Condition        | <b>Brand New</b> |
|                      |    |                  |              | Bathrooms        | 1                |