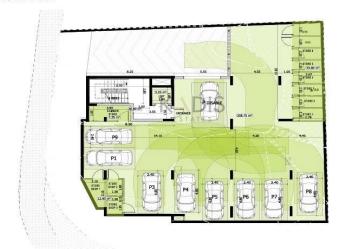

property is €9,350 or €35,530. VAT usually is 19%. If it is your first purchase of property, you can have VAT reduced to 5% for the first 150sq.m. of the property.

| VAT | Excluded | Title transfer fee | None                     |                 | Nana |
|-----|----------|--------------------|--------------------------|-----------------|------|
|     |          | Price per SQM      | €3 667.00/m <sup>2</sup> | Common expenses | None |

## **Representative: Kadis Estates**

| Registration number | 506  | Email      | info@kadis.com.cy |
|---------------------|------|------------|-------------------|
| License number      | 62/E | Legal name | N/A               |

Phone: **+35722344842** 

# **Price change history**

€187 000 on Jun 17, 2025

































#### BASEMENT





#### MEZZANINE



### LEVEL 2



### LEVEL 1



### ROOF LEVEL