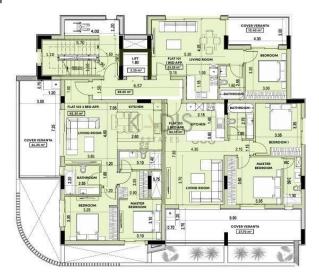

# 1 Bedroom Apartment for Sale in Kato Polemidia, Limassol District

- •1 bedroom
- •1 W/C
- •Internal Area 51.25m2
- Covered Verandas 10m2
- Covered Parking
- Storage

| <b>Property Info</b> |    | Plot / Area Info |              | Additional info  |                  |
|----------------------|----|------------------|--------------|------------------|------------------|
|                      |    |                  |              | Reference Number | 12465            |
| Covered Area         | -1 | Parking          | Covered, Yes | Property type    | Apartment        |
|                      | 51 |                  |              | Condition        | <b>Brand New</b> |
|                      |    |                  |              | Bathrooms        | 1                |

### LEVEL 1