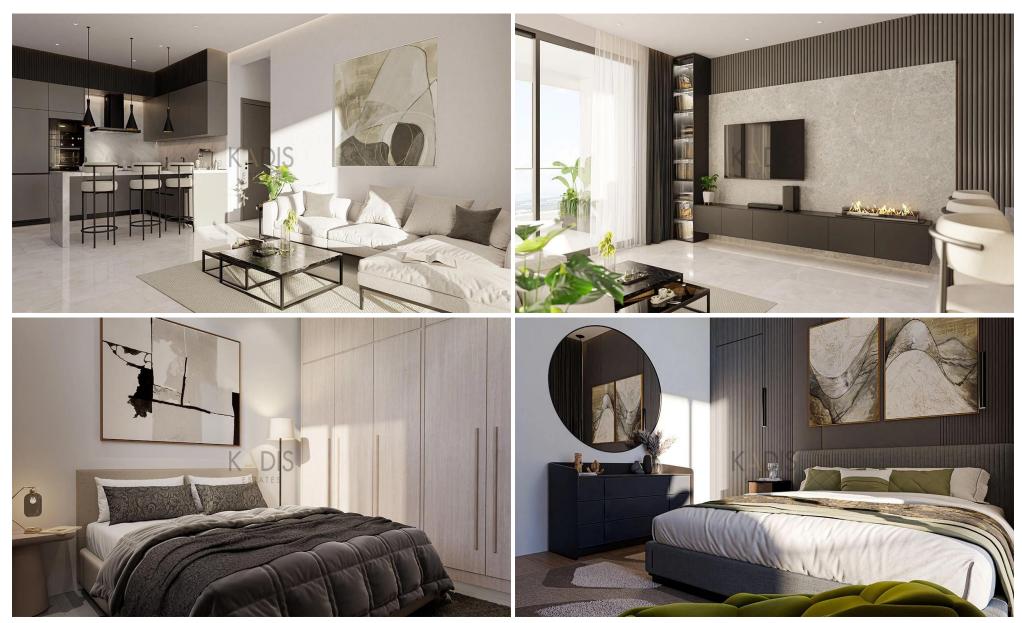

# 1 Bedroom Apartment for Sale in Kato Polemidia, Limassol District

- •1 bedroom
- •1 W/C
- •Internal Area 51.25m2
- Covered Verandas 10m2
- Covered Parking
- Storage

| <b>Property Info</b> |    | Plot / Area Info |              | Additional info  |                  |
|----------------------|----|------------------|--------------|------------------|------------------|
|                      |    |                  |              | Reference Number | 12465            |
| Covered Area         | -1 | Parking          | Covered, Yes | Property type    | Apartment        |
|                      | 51 |                  |              | Condition        | <b>Brand New</b> |
|                      |    |                  |              | Bathrooms        | 1                |

Amenities Location

**Location:** Kato Polemidia Region: **Limassol** 

Coordinates: 34.690343522604 / 33.000559294657

Elevator

**Price: €187 000 + VAT** 

VAT for this property is €9,350 or €35,530. VAT usually is 19%. If it is your first purchase of property, you can have VAT reduced to 5% for the first 150sq.m. of the property.