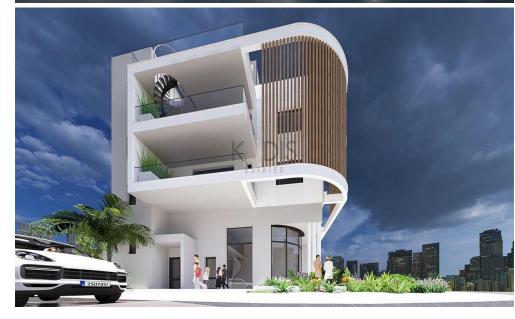

# 1 Bedroom Apartment for Sale in Kato Polemidia, Limassol District

- •1 bedroom
- •1 W/C
- •Internal Area 51.25m2
- Covered Verandas 10m2
- Covered Parking
- Storage

| <b>Property Info</b> |    | Plot / Area Info |              | Additional info  |                  |
|----------------------|----|------------------|--------------|------------------|------------------|
|                      |    |                  |              | Reference Number | 12465            |
| Covered Area         | -1 | Parking          | Covered, Yes | Property type    | Apartment        |
|                      | 51 |                  |              | Condition        | <b>Brand New</b> |
|                      |    |                  |              | Bathrooms        | 1                |