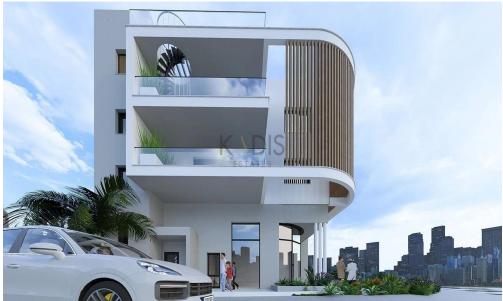

# 1 Bedroom Apartment for Sale in Kato Polemidia, Limassol District

- •1 bedroom
- •1 W/C
- •Internal Area 51.25m2
- Covered Verandas 10m2
- Covered Parking
- Storage

| <b>Property Info</b> |    | Plot / Area Info |              | Additional info  |                  |
|----------------------|----|------------------|--------------|------------------|------------------|
|                      |    |                  |              | Reference Number | 12465            |
| Covered Area         | -1 | Parking          | Covered, Yes | Property type    | Apartment        |
|                      | 51 |                  |              | Condition        | <b>Brand New</b> |
|                      |    |                  |              | Bathrooms        | 1                |