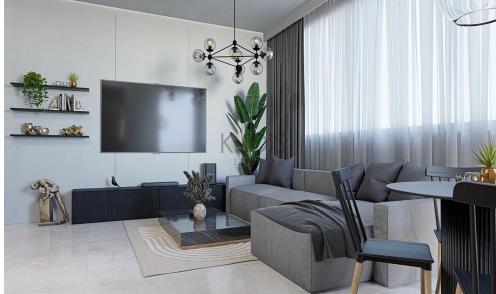

# 1 Bedroom Apartment for Sale in Kato Polemidia, Limassol District

- •1 bedroom
- •1 W/C
- •Internal Area 51.25m2
- Covered Verandas 10m2
- Covered Parking
- Storage

| <b>Property Info</b> |    | Plot / Area Info |              | Additional info  |                  |
|----------------------|----|------------------|--------------|------------------|------------------|
|                      |    |                  |              | Reference Number | 12465            |
| Covered Area         | -1 | Parking          | Covered, Yes | Property type    | Apartment        |
|                      | 51 |                  |              | Condition        | <b>Brand New</b> |
|                      |    |                  |              | Bathrooms        | 1                |