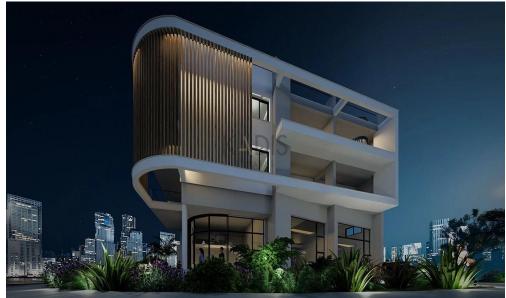

# 1 Bedroom Apartment for Sale in Kato Polemidia, Limassol District

- •1 bedroom
- •1 W/C
- •Internal Area 51.25m2
- Covered Verandas 10m2
- Covered Parking
- Storage

| <b>Property Info</b> |    | Plot / Area Info |              | Additional info  |                  |
|----------------------|----|------------------|--------------|------------------|------------------|
|                      |    |                  |              | Reference Number | 12465            |
| Covered Area         | -1 | Parking          | Covered, Yes | Property type    | Apartment        |
|                      | 51 |                  |              | Condition        | <b>Brand New</b> |
|                      |    |                  |              | Bathrooms        | 1                |