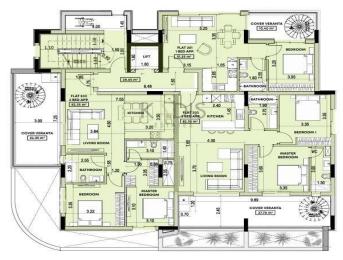

usually is 19%. If it is your first purchase of property, you can have VAT reduced to 5% for the first 150sq.m. of the property.

| VAT | Excluded | Title transfer fee | None                     |                 | Nana |
|-----|----------|--------------------|--------------------------|-----------------|------|
|     |          | Price per SQM      | €3 667.00/m <sup>2</sup> | Common expenses | None |

## **Representative: Kadis Estates**

| Registration number | 506  | Email      | info@kadis.com.cy |
|---------------------|------|------------|-------------------|
| License number      | 62/E | Legal name | N/A               |

Phone: **+35722344842** 

# **Price change history**

€187 000 on Jun 17, 2025

































#### BASEMENT





#### MEZZANINE



### LEVEL 2



### LEVEL 1



### ROOF LEVEL