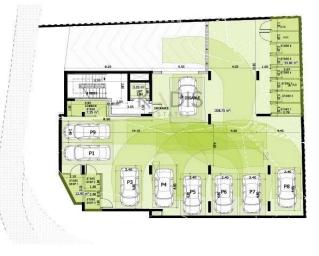

or the first 150sq.m. of the property.

| VAT Excluded        | Title transfer fee<br>Price per SQM | None<br>€3 598.00/m² | Common expenses   | None |
|---------------------|-------------------------------------|----------------------|-------------------|------|
| Representative: Ka  | adis Estates                        |                      |                   |      |
| Registration number | 506                                 | Email                | info@kadis.com.cy |      |
| License number      | 62/E                                | Legal name           | N/A               |      |
| Phone: +35722344842 |                                     |                      |                   |      |

### **Price change history**

€295 000 on Jun 17, 2025

















#### BASEMENT







#### LEVEL 2



LEVEL 1



ROOF LEVEL