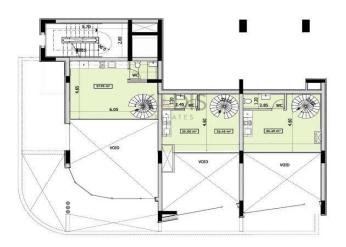

he first 150sq.m. of the property.

| VAT Excluded        | Title transfer fee<br>Price per SQM | None<br>€3 598.00/m² | Common expenses   | None |
|---------------------|-------------------------------------|----------------------|-------------------|------|
| Representative: Ka  | adis Estates                        |                      |                   |      |
| Registration number | 506                                 | Email                | info@kadis.com.cy |      |
| License number      | 62/E                                | Legal name           | N/A               |      |
| Phone: +35722344842 |                                     |                      |                   |      |

### **Price change history**

€295 000 on Jun 17, 2025

















#### BASEMENT







#### LEVEL 2



LEVEL 1



ROOF LEVEL