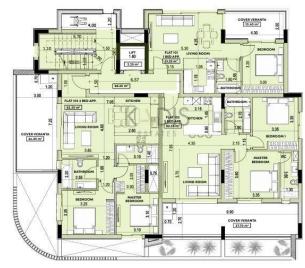

### 2 Bedroom Apartment for Sale in Kato Polemidia, Limassol District

| <ul> <li>2 bedrooms</li> <li>2 W/C</li> <li>Internal Area 82.35m2</li> <li>Covered Verandas 21.65m2</li> <li>Roof Garden 40.25m2</li> <li>Covered Parking</li> <li>Storage</li> </ul> |      |                                             |                                         | Limassol       Agios         Seneral Hospital       Ay. Aθανάσιος         Limassol       Ay. Aθανάσιος         Neprood       Mesa Geitonia         Vpsonas       Vywwac         Vywwac       NeanoAH         Kolossi       Omonia         Kolossi       Omonia         Kolossi       Omonia         Kolossi       Omonia         Kolossi       Omonia         Kolossi       Map data ©2025 |                                      |  |
|---------------------------------------------------------------------------------------------------------------------------------------------------------------------------------------|------|---------------------------------------------|-----------------------------------------|--------------------------------------------------------------------------------------------------------------------------------------------------------------------------------------------------------------------------------------------------------------------------------------------------------------------------------------------------------------------------------------------|--------------------------------------|--|
| Property Info Plot / Area Info                                                                                                                                                        |      |                                             | nfo                                     | Additional info                                                                                                                                                                                                                                                                                                                                                                            |                                      |  |
| Covered Area                                                                                                                                                                          | 82   | Parking                                     | Covered, Yes                            | Reference Number<br>Property type<br>Condition<br>Bathrooms                                                                                                                                                                                                                                                                                                                                | 12466<br>Apartment<br>Brand New<br>2 |  |
| Amenities                                                                                                                                                                             | Loca | tion                                        |                                         |                                                                                                                                                                                                                                                                                                                                                                                            |                                      |  |
| • Elevator                                                                                                                                                                            |      | ation: Kato Poler<br>dinates: <b>34.690</b> | nidia<br><b>343522604 / 33.000559</b> 3 | Region: Limassol<br>294657                                                                                                                                                                                                                                                                                                                                                                 |                                      |  |

#### LEVEL 2

LEVEL 1

ROOF LEVEL