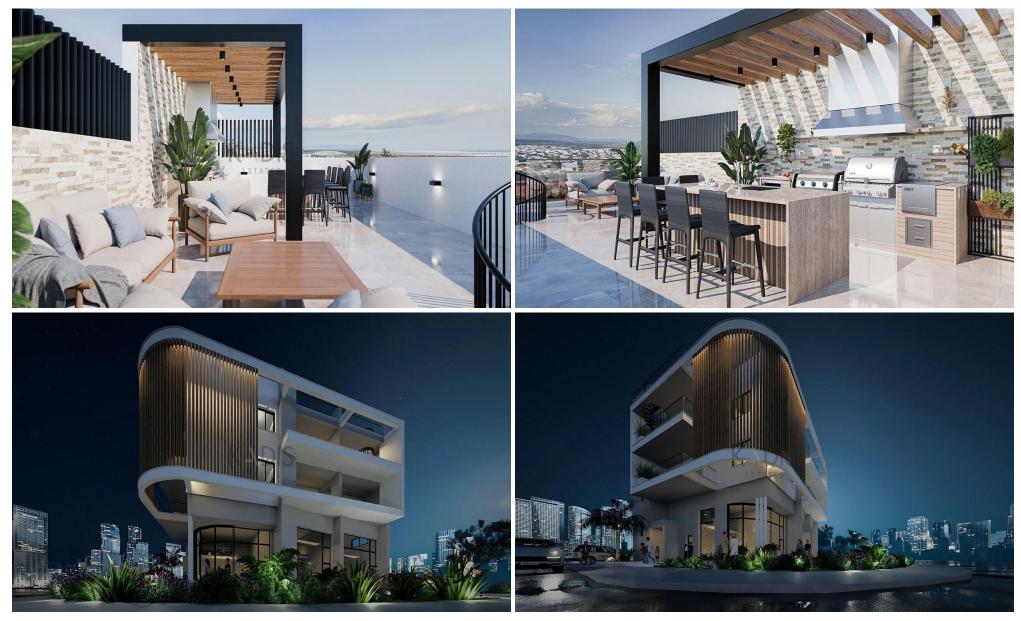

### 2 Bedroom Apartment for Sale in Kato Polemidia, Limassol District

| <ul> <li>2 bedrooms</li> <li>2 W/C</li> <li>Internal Area 82.35m2</li> <li>Covered Verandas 21.65m2</li> <li>Roof Garden 40.25m2</li> <li>Covered Parking</li> <li>Storage</li> </ul> |      |                                             |                                         | Limassol       Agios         Seneral Hospital       Ay. Aθανάσιος         Limassol       Ay. Aθανάσιος         Neprood       Mesa Geitonia         Vpsonas       Vywwac         Vywwac       NeanoAH         Kolossi       Omonia         Kolossi       Omonia         Kolossi       Omonia         Kolossi       Omonia         Kolossi       Omonia         Kolossi       Map data ©2025 |                                      |  |
|---------------------------------------------------------------------------------------------------------------------------------------------------------------------------------------|------|---------------------------------------------|-----------------------------------------|--------------------------------------------------------------------------------------------------------------------------------------------------------------------------------------------------------------------------------------------------------------------------------------------------------------------------------------------------------------------------------------------|--------------------------------------|--|
| Property Info Plot / Area Info                                                                                                                                                        |      |                                             | nfo                                     | Additional info                                                                                                                                                                                                                                                                                                                                                                            |                                      |  |
| Covered Area                                                                                                                                                                          | 82   | Parking                                     | Covered, Yes                            | Reference Number<br>Property type<br>Condition<br>Bathrooms                                                                                                                                                                                                                                                                                                                                | 12466<br>Apartment<br>Brand New<br>2 |  |
| Amenities                                                                                                                                                                             | Loca | tion                                        |                                         |                                                                                                                                                                                                                                                                                                                                                                                            |                                      |  |
| • Elevator                                                                                                                                                                            |      | ation: Kato Poler<br>dinates: <b>34.690</b> | nidia<br><b>343522604 / 33.000559</b> 3 | Region: Limassol<br>294657                                                                                                                                                                                                                                                                                                                                                                 |                                      |  |