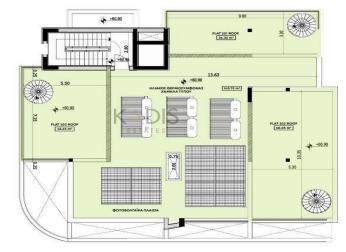

### 2 Bedroom Apartment for Sale in Kato Polemidia, Limassol District

| <ul> <li>2 bedrooms</li> <li>2 W/C</li> <li>Internal Area 82.35m2</li> <li>Covered Verandas 21.65m2</li> <li>Roof Garden 40.25m2</li> <li>Covered Parking</li> <li>Storage</li> </ul> |      |                                             |                                         | Limassol       Agios         Seneral Hospital       Ay. Aθανάσιος         Limassol       Ay. Aθανάσιος         Neprood       Mesa Geitonia         Vpsonas       Vywwac         Vywwac       NeanoAH         Kolossi       Omonia         Kolossi       Omonia         Kolossi       Omonia         Kolossi       Omonia         Kolossi       Omonia         Kolossi       Map data ©2025 |                                      |  |
|---------------------------------------------------------------------------------------------------------------------------------------------------------------------------------------|------|---------------------------------------------|-----------------------------------------|--------------------------------------------------------------------------------------------------------------------------------------------------------------------------------------------------------------------------------------------------------------------------------------------------------------------------------------------------------------------------------------------|--------------------------------------|--|
| Property Info Plot / Area Info                                                                                                                                                        |      |                                             | nfo                                     | Additional info                                                                                                                                                                                                                                                                                                                                                                            |                                      |  |
| Covered Area                                                                                                                                                                          | 82   | Parking                                     | Covered, Yes                            | Reference Number<br>Property type<br>Condition<br>Bathrooms                                                                                                                                                                                                                                                                                                                                | 12466<br>Apartment<br>Brand New<br>2 |  |
| Amenities                                                                                                                                                                             | Loca | tion                                        |                                         |                                                                                                                                                                                                                                                                                                                                                                                            |                                      |  |
| • Elevator                                                                                                                                                                            |      | ation: Kato Poler<br>dinates: <b>34.690</b> | nidia<br><b>343522604 / 33.000559</b> 3 | Region: Limassol<br>294657                                                                                                                                                                                                                                                                                                                                                                 |                                      |  |

#### LEVEL 2

LEVEL 1

ROOF LEVEL