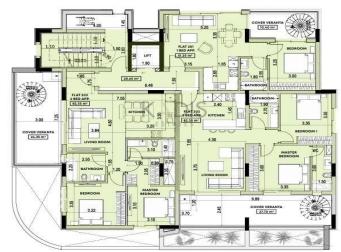

### 2 Bedroom Apartment for Sale in Kato Polemidia, Limassol District

| <ul> <li>2 bedrooms</li> <li>2 W/C</li> <li>Internal Area 82.35m2</li> <li>Covered Verandas 21.65m2</li> <li>Roof Garden 40.25m2</li> <li>Covered Parking</li> <li>Storage</li> </ul> |      |                                             |                                         | Limassol       Agios         Seneral Hospital       Ay. Aθανάσιος         Limassol       Ay. Aθανάσιος         Neprood       Mesa Geitonia         Vpsonas       Vywwac         Vywwac       NeanoAH         Kolossi       Omonia         Kolossi       Omonia         Kolossi       Omonia         Kolossi       Omonia         Kolossi       Omonia         Kolossi       Map data ©2025 |                                      |  |
|---------------------------------------------------------------------------------------------------------------------------------------------------------------------------------------|------|---------------------------------------------|-----------------------------------------|--------------------------------------------------------------------------------------------------------------------------------------------------------------------------------------------------------------------------------------------------------------------------------------------------------------------------------------------------------------------------------------------|--------------------------------------|--|
| Property Info Plot / Area Info                                                                                                                                                        |      |                                             | nfo                                     | Additional info                                                                                                                                                                                                                                                                                                                                                                            |                                      |  |
| Covered Area                                                                                                                                                                          | 82   | Parking                                     | Covered, Yes                            | Reference Number<br>Property type<br>Condition<br>Bathrooms                                                                                                                                                                                                                                                                                                                                | 12466<br>Apartment<br>Brand New<br>2 |  |
| Amenities                                                                                                                                                                             | Loca | tion                                        |                                         |                                                                                                                                                                                                                                                                                                                                                                                            |                                      |  |
| • Elevator                                                                                                                                                                            |      | ation: Kato Poler<br>dinates: <b>34.690</b> | nidia<br><b>343522604 / 33.000559</b> 3 | Region: Limassol<br>294657                                                                                                                                                                                                                                                                                                                                                                 |                                      |  |

#### LEVEL 2

LEVEL 1

ROOF LEVEL