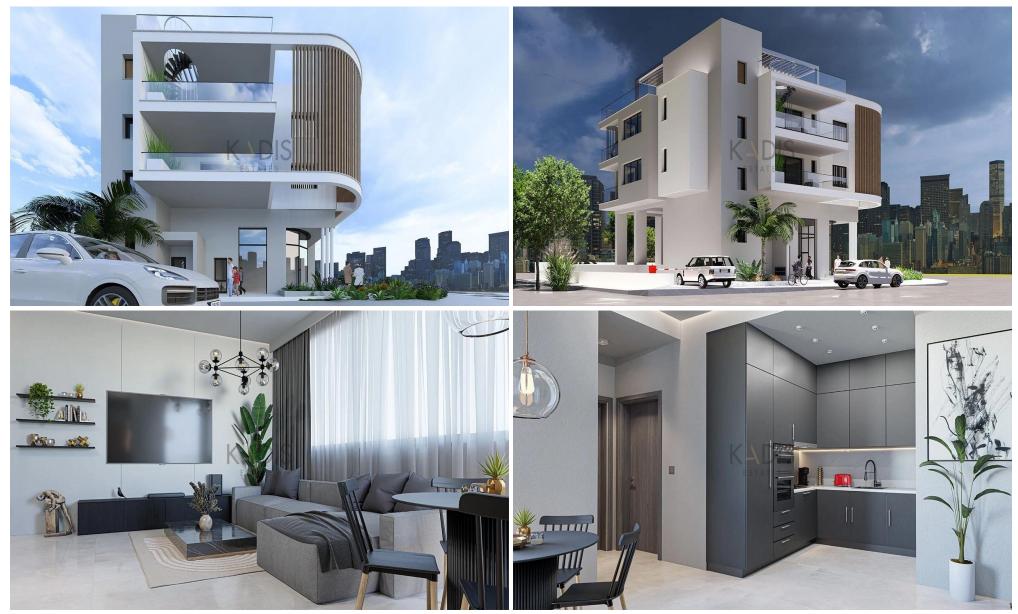

### 2 Bedroom Apartment for Sale in Kato Polemidia, Limassol District

| <ul> <li>2 bedrooms</li> <li>2 W/C</li> <li>Internal Area 82.35m2</li> <li>Covered Verandas 21.65m2</li> <li>Roof Garden 40.25m2</li> <li>Covered Parking</li> <li>Storage</li> </ul> |      |                                             |                                         | Limassol       Agios         Seneral Hospital       Ay. Aθανάσιος         Limassol       Ay. Aθανάσιος         Neprood       Mesa Geitonia         Vpsonas       Vywwac         Vywwac       NeanoAH         Kolossi       Omonia         Kolossi       Omonia         Kolossi       Omonia         Kolossi       Omonia         Kolossi       Omonia         Kolossi       Map data ©2025 |                                      |  |
|---------------------------------------------------------------------------------------------------------------------------------------------------------------------------------------|------|---------------------------------------------|-----------------------------------------|--------------------------------------------------------------------------------------------------------------------------------------------------------------------------------------------------------------------------------------------------------------------------------------------------------------------------------------------------------------------------------------------|--------------------------------------|--|
| Property Info Plot / Area Info                                                                                                                                                        |      |                                             | nfo                                     | Additional info                                                                                                                                                                                                                                                                                                                                                                            |                                      |  |
| Covered Area                                                                                                                                                                          | 82   | Parking                                     | Covered, Yes                            | Reference Number<br>Property type<br>Condition<br>Bathrooms                                                                                                                                                                                                                                                                                                                                | 12466<br>Apartment<br>Brand New<br>2 |  |
| Amenities                                                                                                                                                                             | Loca | tion                                        |                                         |                                                                                                                                                                                                                                                                                                                                                                                            |                                      |  |
| • Elevator                                                                                                                                                                            |      | ation: Kato Poler<br>dinates: <b>34.690</b> | nidia<br><b>343522604 / 33.000559</b> 3 | Region: Limassol<br>294657                                                                                                                                                                                                                                                                                                                                                                 |                                      |  |