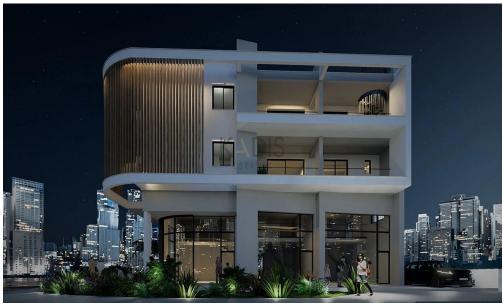

# 931m<sup>2</sup> Commercial for Sale in Kato Polemidia, Limassol District

- •2×1 bedroom apartments
- •4×2 bedroom apartments
- •3 Shops with mezzanine
- •Internal Areas 676.15m2
- Covered Verandas 118.3m2
- •Roof Garden 136.6m2
- •Total Covered Areas 931.05m2
- •11 Parking Spaces
- Close to several amenities