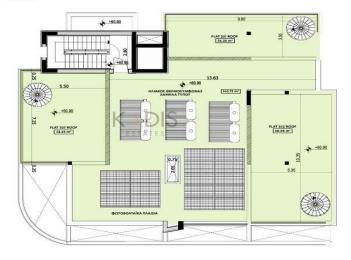

# 931m<sup>2</sup> Commercial for Sale in Kato Polemidia, Limassol District

- •2×1 bedroom apartments
- •4×2 bedroom apartments
- •3 Shops with mezzanine
- •Internal Areas 676.15m2
- Covered Verandas 118.3m2
- •Roof Garden 136.6m2
- •Total Covered Areas 931.05m2
- •11 Parking Spaces
- Close to several amenities

### ROOF LEVEL