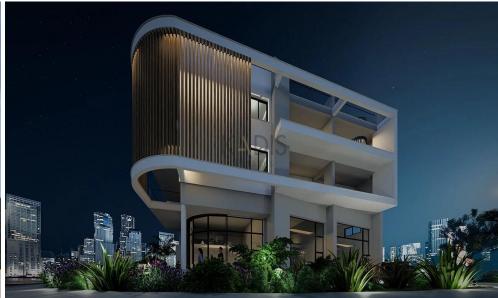

# 931m<sup>2</sup> Commercial for Sale in Kato Polemidia, Limassol District

- •2×1 bedroom apartments
- •4×2 bedroom apartments
- •3 Shops with mezzanine
- •Internal Areas 676.15m2
- Covered Verandas 118.3m2
- •Roof Garden 136.6m2
- •Total Covered Areas 931.05m2
- •11 Parking Spaces
- Close to several amenities