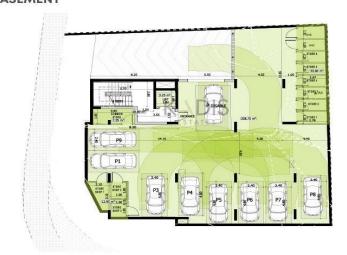

*€418,609** or **€475,000**. VAT usually is 19%. If it is your first purchase of property, you can have VAT reduced to 5% for the first 150sq.m. of the property.

| VAT | Excluded | Title transfer fee | None Common ovnences     |                 | None |
|-----|----------|--------------------|--------------------------|-----------------|------|
|     |          | Price per SOM      | €2 685.00/m <sup>2</sup> | Common expenses | None |

## **Representative: Kadis Estates**

| Registration number | 506  | Email      | info@kadis.com.cy |
|---------------------|------|------------|-------------------|
| License number      | 62/E | Legal name | N/A               |

Phone: **+35722344842** 

# **Price change history**

€2 500 000 on Jun 17, 2025

































#### BASEMENT





#### MEZZANINE



### LEVEL 2



### LEVEL 1



### ROOF LEVEL