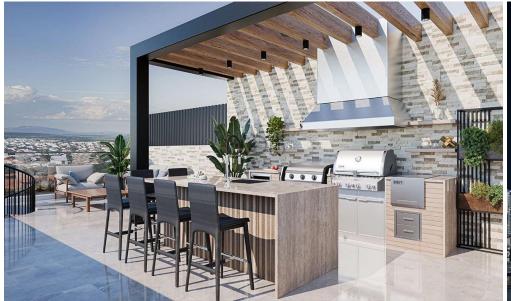

# 931m<sup>2</sup> Commercial for Sale in Kato Polemidia, Limassol District

- •2×1 bedroom apartments
- •4×2 bedroom apartments
- •3 Shops with mezzanine
- •Internal Areas 676.15m2
- Covered Verandas 118.3m2
- •Roof Garden 136.6m2
- •Total Covered Areas 931.05m2
- •11 Parking Spaces
- Close to several amenities

### ROOF LEVEL