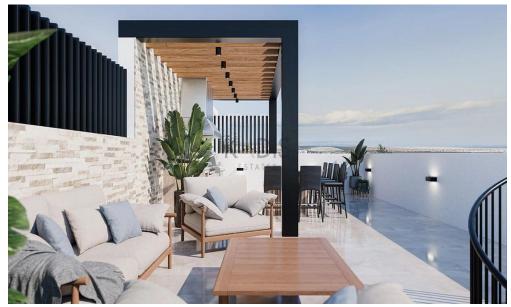

# 931m<sup>2</sup> Commercial for Sale in Kato Polemidia, Limassol District

- •2×1 bedroom apartments
- •4×2 bedroom apartments
- •3 Shops with mezzanine
- •Internal Areas 676.15m2
- Covered Verandas 118.3m2
- •Roof Garden 136.6m2
- •Total Covered Areas 931.05m2
- •11 Parking Spaces
- Close to several amenities