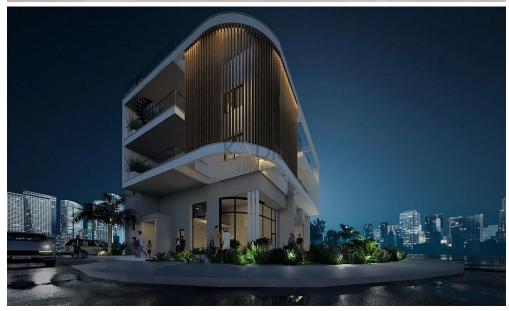

# 931m<sup>2</sup> Commercial for Sale in Kato Polemidia, Limassol District

- •2×1 bedroom apartments
- •4×2 bedroom apartments
- •3 Shops with mezzanine
- •Internal Areas 676.15m2
- Covered Verandas 118.3m2
- •Roof Garden 136.6m2
- •Total Covered Areas 931.05m2
- •11 Parking Spaces
- Close to several amenities