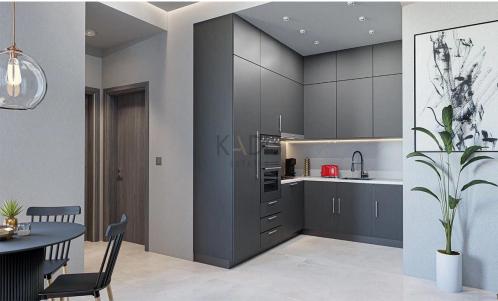

# 931m<sup>2</sup> Commercial for Sale in Kato Polemidia, Limassol District

- •2×1 bedroom apartments
- •4×2 bedroom apartments
- •3 Shops with mezzanine
- •Internal Areas 676.15m2
- Covered Verandas 118.3m2
- •Roof Garden 136.6m2
- •Total Covered Areas 931.05m2
- •11 Parking Spaces
- Close to several amenities