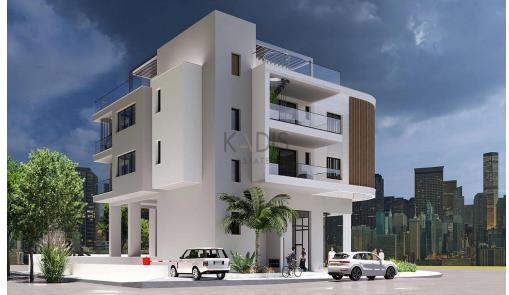

# 931m<sup>2</sup> Commercial for Sale in Kato Polemidia, Limassol District

- •2×1 bedroom apartments
- •4×2 bedroom apartments
- •3 Shops with mezzanine
- •Internal Areas 676.15m2
- Covered Verandas 118.3m2
- •Roof Garden 136.6m2
- •Total Covered Areas 931.05m2
- •11 Parking Spaces
- Close to several amenities