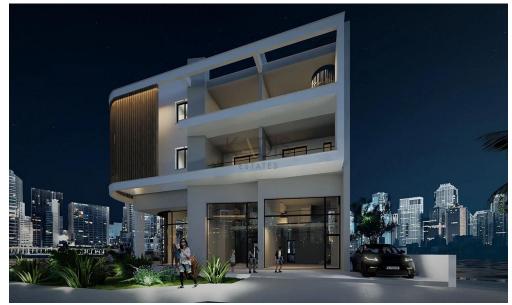

# 931m<sup>2</sup> Commercial for Sale in Kato Polemidia, Limassol District

- •2×1 bedroom apartments
- •4×2 bedroom apartments
- •3 Shops with mezzanine
- •Internal Areas 676.15m2
- Covered Verandas 118.3m2
- •Roof Garden 136.6m2
- •Total Covered Areas 931.05m2
- •11 Parking Spaces
- Close to several amenities