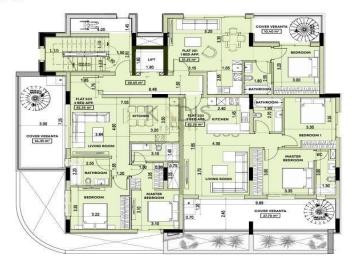

ually is 19%. If it is your first purchase of property, you can have VAT reduced to 5% for the first 150sq.m. of the property.

| VAT | Excluded | Title transfer fee | None Common ovnences     |                 | None |
|-----|----------|--------------------|--------------------------|-----------------|------|
|     |          | Price per SOM      | €2 685.00/m <sup>2</sup> | Common expenses | None |

## **Representative: Kadis Estates**

| Registration number | 506  | Email      | info@kadis.com.cy |
|---------------------|------|------------|-------------------|
| License number      | 62/E | Legal name | N/A               |

Phone: **+35722344842** 

# **Price change history**

€2 500 000 on Jun 17, 2025

































#### BASEMENT





#### MEZZANINE



### LEVEL 2



### LEVEL 1



### ROOF LEVEL