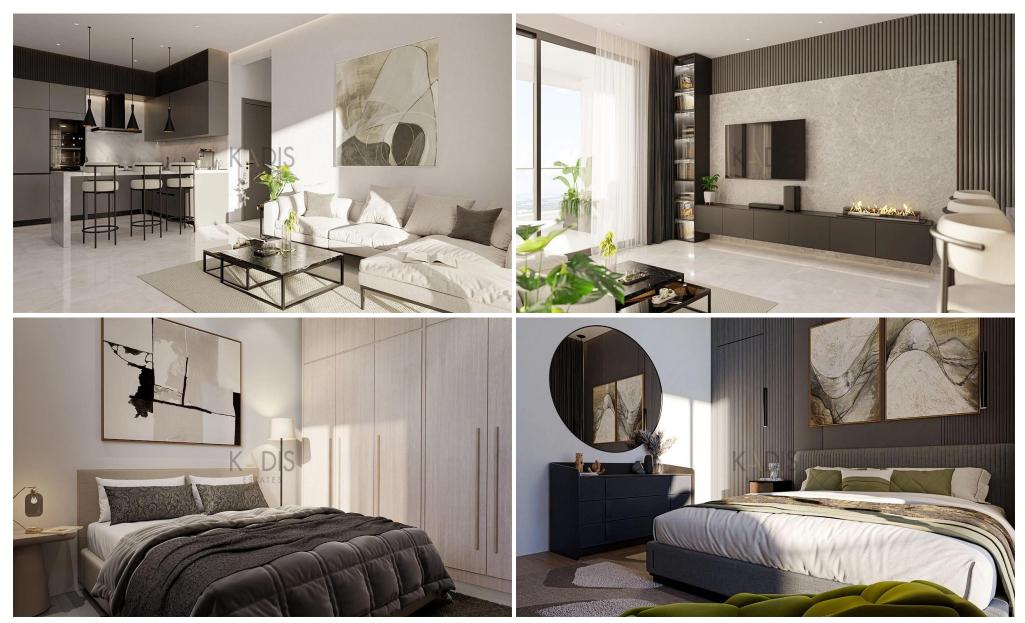

# 931m<sup>2</sup> Commercial for Sale in Kato Polemidia, Limassol District

- •2×1 bedroom apartments
- •4×2 bedroom apartments
- •3 Shops with mezzanine
- •Internal Areas 676.15m2
- Covered Verandas 118.3m2
- •Roof Garden 136.6m2
- •Total Covered Areas 931.05m2
- •11 Parking Spaces
- Close to several amenities