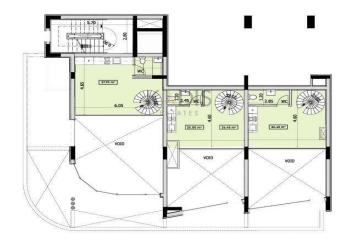

5,000**. VAT usually is 19%. If it is your first purchase of property, you can have VAT reduced to 5% for the first 150sq.m. of the property.

| VAT | Excluded | Title transfer fee | None Common ovnences     |                 | None |
|-----|----------|--------------------|--------------------------|-----------------|------|
|     |          | Price per SOM      | €2 685.00/m <sup>2</sup> | Common expenses | None |

## **Representative: Kadis Estates**

| Registration number | 506  | Email      | info@kadis.com.cy |
|---------------------|------|------------|-------------------|
| License number      | 62/E | Legal name | N/A               |

Phone: **+35722344842** 

# **Price change history**

€2 500 000 on Jun 17, 2025

































#### BASEMENT





#### MEZZANINE



### LEVEL 2



### LEVEL 1



### ROOF LEVEL