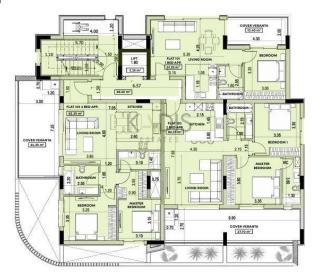

# 931m<sup>2</sup> Commercial for Sale in Kato Polemidia, Limassol District

- •2×1 bedroom apartments
- •4×2 bedroom apartments
- •3 Shops with mezzanine
- •Internal Areas 676.15m2
- Covered Verandas 118.3m2
- •Roof Garden 136.6m2
- •Total Covered Areas 931.05m2
- •11 Parking Spaces
- Close to several amenities

### LEVEL 2

### LEVEL 1