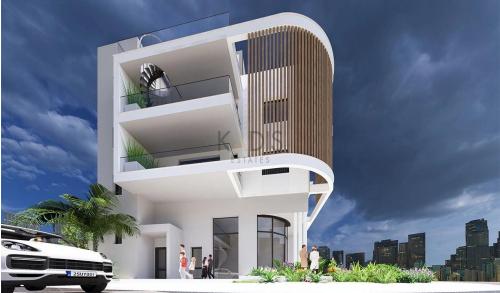

# 931m<sup>2</sup> Commercial for Sale in Kato Polemidia, Limassol District

- •2×1 bedroom apartments
- •4×2 bedroom apartments
- •3 Shops with mezzanine
- •Internal Areas 676.15m2
- Covered Verandas 118.3m2
- •Roof Garden 136.6m2
- •Total Covered Areas 931.05m2
- •11 Parking Spaces
- Close to several amenities