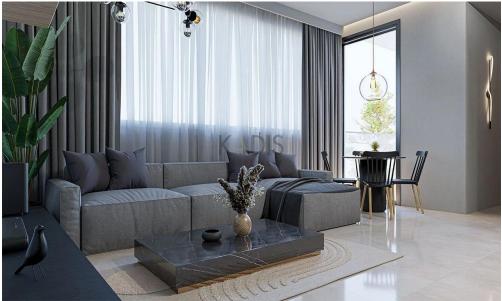

# 931m<sup>2</sup> Commercial for Sale in Kato Polemidia, Limassol District

- •2×1 bedroom apartments
- •4×2 bedroom apartments
- •3 Shops with mezzanine
- •Internal Areas 676.15m2
- Covered Verandas 118.3m2
- •Roof Garden 136.6m2
- •Total Covered Areas 931.05m2
- •11 Parking Spaces
- Close to several amenities