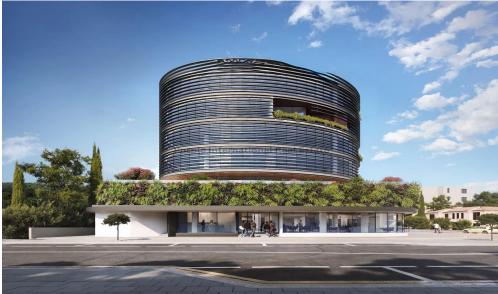

### 155m<sup>2</sup> Office for Sale in Paphos District

For sale: Modern off-plan office located on the second floor of a five-story building with elevator access in the heart of Paphos Town. With an internal space of 155 m2, this spacious office offers flexible layout options, ideal for a variety of business needs.

The property features a city view and boasts an energy efficiency rating of A, ensuring comfort and lower running costs. A central air conditioning system is included, and furniture can be arranged upon request. The building benefits from a prime location, with easy access to the highway and close proximity to banks, shops, cafes, and other amenities, making it a convenient and attractive choice for business professionals.