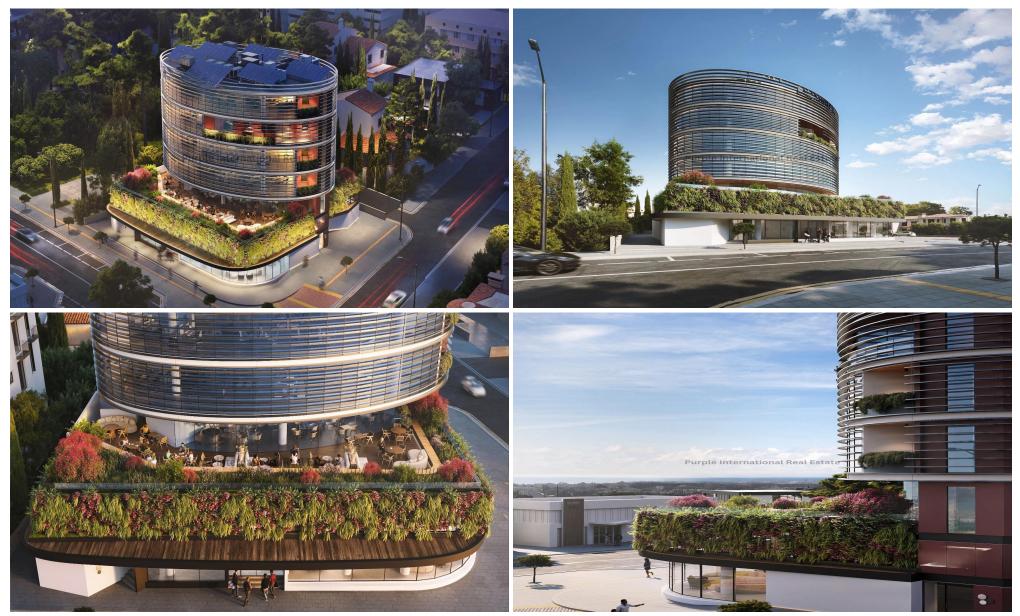

### 155m<sup>2</sup> Office for Sale in Paphos District

For sale: Modern off-plan office located on the second floor of a five-story building with elevator access in the heart of Paphos Town. With an internal space of 155 m2, this spacious office offers flexible layout options, ideal for a variety of business needs.

The property features a city view and boasts an energy efficiency rating of A, ensuring comfort and lower running costs. A central air conditioning system is included, and furniture can be arranged upon request. The building benefits from a prime location, with easy access to the highway and close proximity to banks, shops, cafes, and other amenities, making it a convenient and attractive choice for business professionals.