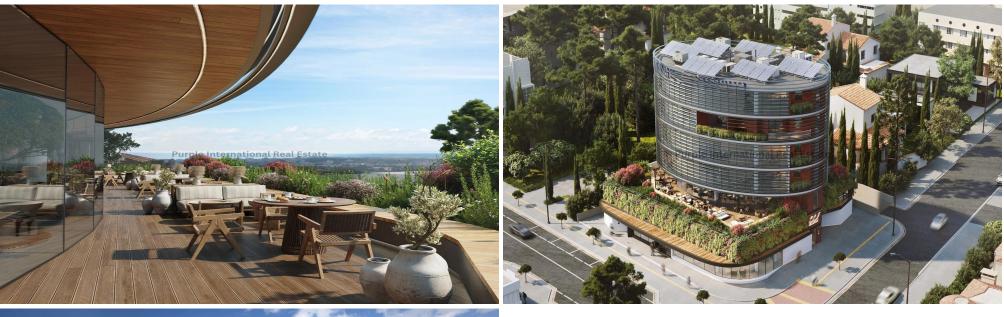

### 155m<sup>2</sup> Office for Sale in Paphos District

For sale: Modern off-plan office located on the second floor of a five-story building with elevator access in the heart of Paphos Town. With an internal space of 155 m2, this spacious office offers flexible layout options, ideal for a variety of business needs.

The property features a city view and boasts an energy efficiency rating of A, ensuring comfort and lower running costs. A central air conditioning system is included, and furniture can be arranged upon request. The building benefits from a prime location, with easy access to the highway and close proximity to banks, shops, cafes, and other amenities, making it a convenient and attractive choice for business professionals.