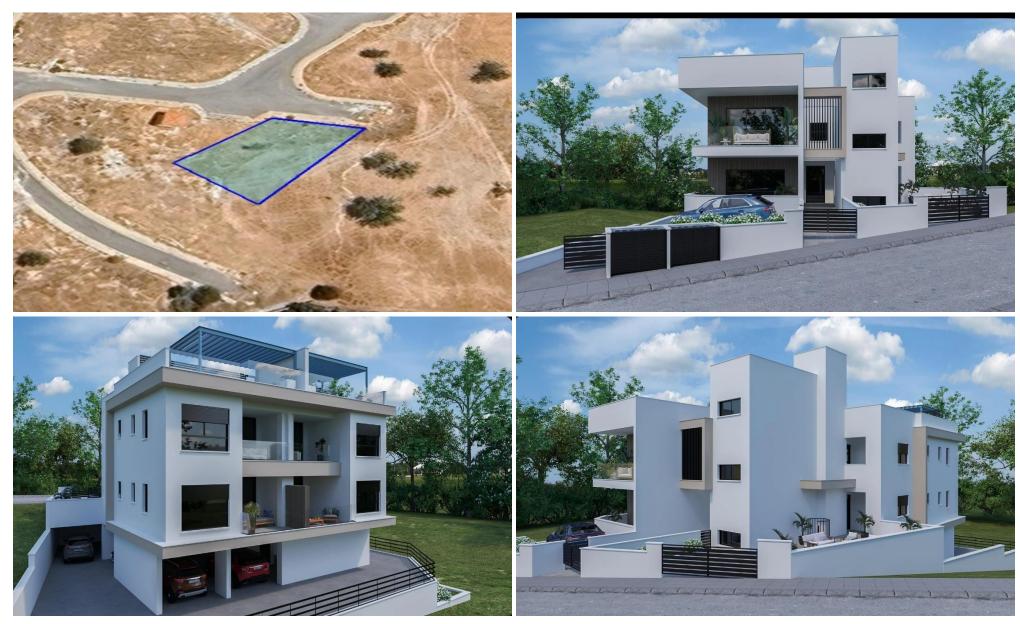

## 721m<sup>2</sup> Plot for Sale in Pano Polemidia, Limassol District

Reference ID: #SA36679Price details: €390,000Plot for sale in Pano polemidia area in Limassol district, located in a quiet residential area with brand new houses and sea view.Property has easy access to the motor way, schools (local and private schools), 15 minutes drive to the beach and 20 minutes drive to the mountains.Ideal for owing your own private building plot for your house. Plot has a building density of 60% and a coverage ratio of 35%, building up to 2 floors with a maximum height of 8.30m.Plot with planning and bldg. permits. Registered on holding company. Sea view. QS study available also