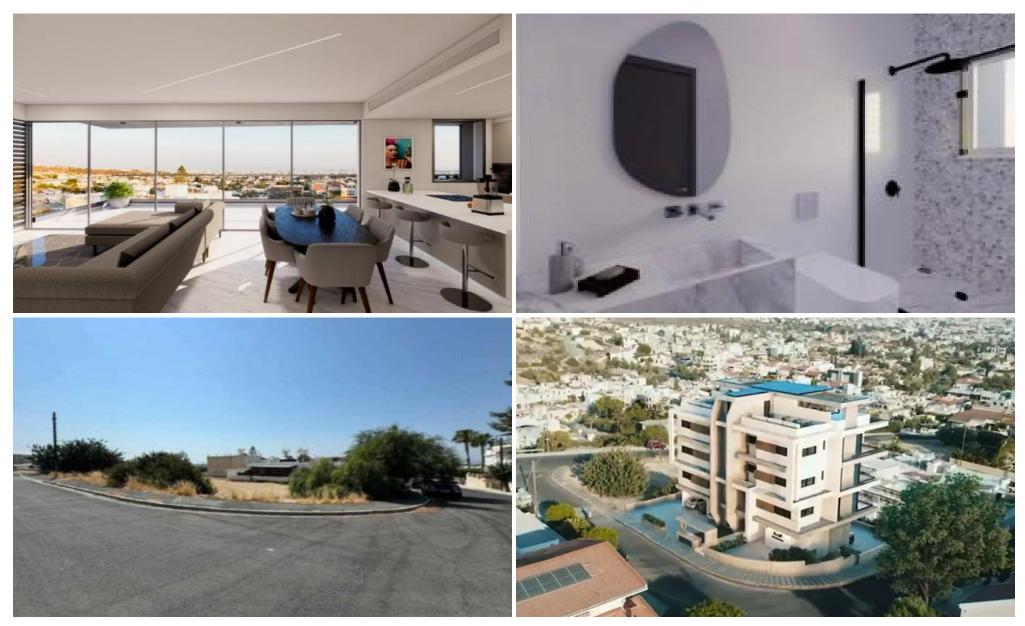

### 2 Bedroom Apartment for Sale in Limassol - Agia Fyla

Reference ID: #SA36675Price details: €285,000 +VATFor sale 2 bedroom apartments, located in the elevated area of Agia Fyla. This modern residential development, combines clean design with functionality. The open-plan interior features a practical layout connecting the living room, dining space and kitchen, all illuminated by floor-to-ceiling windows that maximize natural light. High quality materials and modern finishes are used throughout, offering a contermporary and low-maintenance living space. Private balconies provide unobstructed views of Limassol's skyline, while features such as glass partitions and polished concrete floors reflect a clean, urban aesthetic. Positioned ...