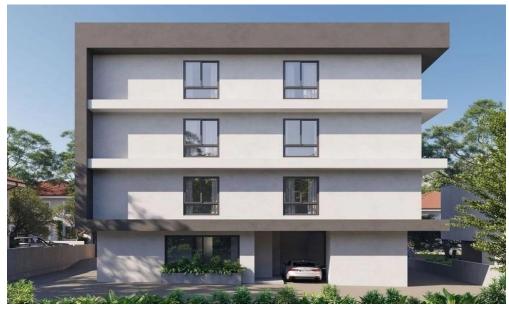

## 2 Bedroom Apartment for Sale in Limassol - Ekali

Reference ID: #SA35129Price details: €480,000 +VATProject is a modern 3 storeys building and contains 6 luxury apartments of 2bedro oms.lt features modern open plan layouts, a cleverly designed maste rplan , arge covered verandas, allocated store rooms, landscaping, security entr ance door and covered parking place. Situated in the Ekali Area of Limassol , in a quiet place within walking distance to a wide range of amenities including fine cafes and restaurants, shops, private schools, banks, supermarke ts. Available for sale two 2-bedroom penthouse apartments. Covered area: 79 sq.m. Covered veranda: 20-23 sq.m. Roof garden covered:...