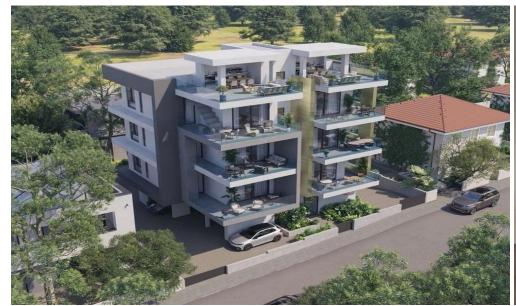

## 2 Bedroom Apartment for Sale in Limassol - Ekali

Reference ID: #SA35129Price details: €480,000 +VATProject is a modern 3 storeys building and contains 6 luxury apartments of 2bedro oms.lt features modern open plan layouts, a cleverly designed maste rplan , arge covered verandas, allocated store rooms, landscaping, security entr ance door and covered parking place. Situated in the Ekali Area of Limassol , in a quiet place within walking distance to a wide range of amenities including fine cafes and restaurants, shops, private schools, banks, supermarke ts. Available for sale two 2-bedroom penthouse apartments. Covered area: 79 sq.m. Covered veranda: 20-23 sq.m. Roof garden covered:...