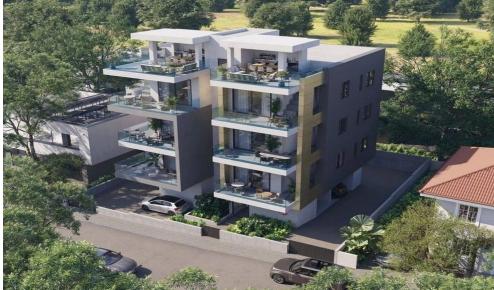

## 2 Bedroom Apartment for Sale in Limassol - Ekali

Reference ID: #SA35129Price details: €480,000 +VATProject is a modern 3 storeys building and contains 6 luxury apartments of 2bedro oms.lt features modern open plan layouts, a cleverly designed maste rplan , arge covered verandas, allocated store rooms, landscaping, security entr ance door and covered parking place. Situated in the Ekali Area of Limassol , in a quiet place within walking distance to a wide range of amenities including fine cafes and restaurants, shops, private schools, banks, supermarke ts. Available for sale two 2-bedroom penthouse apartments. Covered area: 79 sq.m. Covered veranda: 20-23 sq.m. Roof garden covered:...