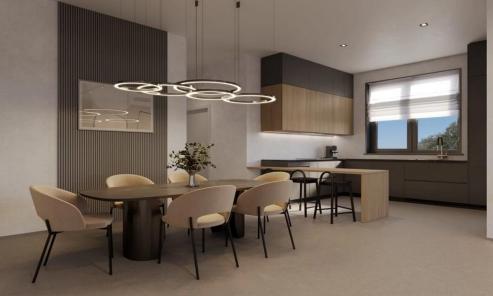

## 2 Bedroom Apartment for Sale in Limassol - Ekali

Reference ID: #SA35129Price details: €480,000 +VATProject is a modern 3 storeys building and contains 6 luxury apartments of 2bedro oms.lt features modern open plan layouts, a cleverly designed maste rplan , arge covered verandas, allocated store rooms, landscaping, security entr ance door and covered parking place. Situated in the Ekali Area of Limassol , in a quiet place within walking distance to a wide range of amenities including fine cafes and restaurants, shops, private schools, banks, supermarke ts. Available for sale two 2-bedroom penthouse apartments. Covered area: 79 sq.m. Covered veranda: 20-23 sq.m. Roof garden covered:...