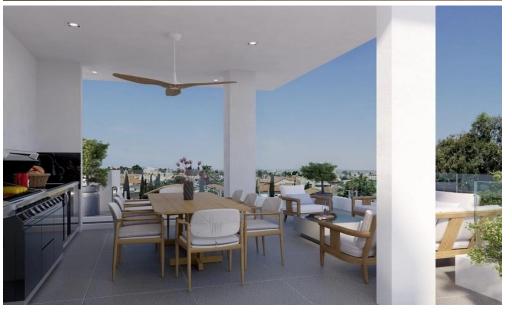

## 2 Bedroom Apartment for Sale in Limassol - Ekali

Reference ID: #SA35129Price details: €480,000 +VATProject is a modern 3 storeys building and contains 6 luxury apartments of 2bedro oms.lt features modern open plan layouts, a cleverly designed maste rplan , arge covered verandas, allocated store rooms, landscaping, security entr ance door and covered parking place. Situated in the Ekali Area of Limassol , in a quiet place within walking distance to a wide range of amenities including fine cafes and restaurants, shops, private schools, banks, supermarke ts. Available for sale two 2-bedroom penthouse apartments. Covered area: 79 sq.m. Covered veranda: 20-23 sq.m. Roof garden covered:...