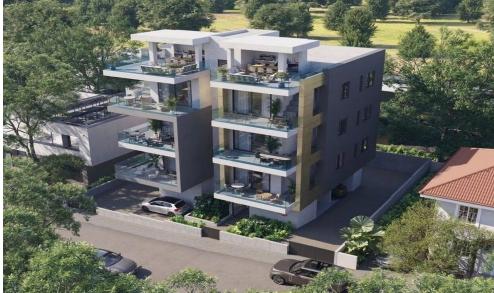

## 2 Bedroom Apartment for Sale in Limassol - Ekali

Reference ID: #SA35128Price details: €390,000 +VATProject is a modern 3 storeys building and contains 6 luxury apartments of 2bedro oms.lt features modern open plan layouts, a cleverly designed maste rplan , arge covered verandas, allocated store rooms, landscaping, security entr ance door and covered parking place.Situated in the Ekali Area of Limassol , in a quiet place within walking distance to a wide range of amenities inclu ding fine cafes and restaurants, shops, private schools, banks, supermarke ts.Available for sale four 2-bedroom apartments.Prices: €390,000-€410,000Covered area: 79 sq.m.Covered veranda: 20-23 sq.m...