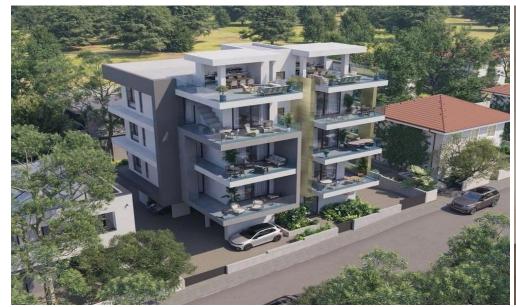

## 2 Bedroom Apartment for Sale in Limassol - Ekali

Reference ID: #SA35128Price details: €390,000 +VATProject is a modern 3 storeys building and contains 6 luxury apartments of 2bedro oms.lt features modern open plan layouts, a cleverly designed maste rplan , arge covered verandas, allocated store rooms, landscaping, security entr ance door and covered parking place.Situated in the Ekali Area of Limassol , in a quiet place within walking distance to a wide range of amenities inclu ding fine cafes and restaurants, shops, private schools, banks, supermarke ts.Available for sale four 2-bedroom apartments.Prices: €390,000-€410,000Covered area: 79 sq.m.Covered veranda: 20-23 sq.m...