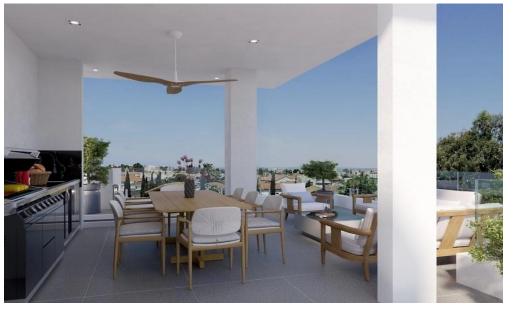

## 2 Bedroom Apartment for Sale in Limassol - Ekali

Reference ID: #SA35128Price details: €390,000 +VATProject is a modern 3 storeys building and contains 6 luxury apartments of 2bedro oms.lt features modern open plan layouts, a cleverly designed maste rplan , arge covered verandas, allocated store rooms, landscaping, security entr ance door and covered parking place.Situated in the Ekali Area of Limassol , in a quiet place within walking distance to a wide range of amenities inclu ding fine cafes and restaurants, shops, private schools, banks, supermarke ts.Available for sale four 2-bedroom apartments.Prices: €390,000-€410,000Covered area: 79 sq.m.Covered veranda: 20-23 sq.m...