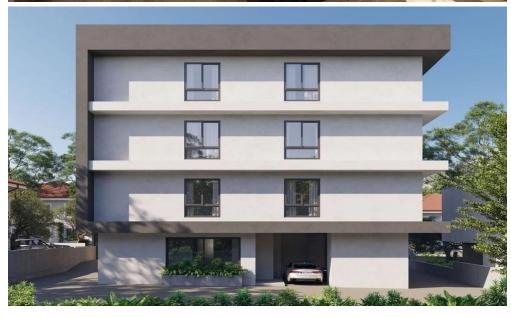

## 2 Bedroom Apartment for Sale in Limassol - Ekali

Reference ID: #SA35128Price details: €390,000 +VATProject is a modern 3 storeys building and contains 6 luxury apartments of 2bedro oms.lt features modern open plan layouts, a cleverly designed maste rplan , arge covered verandas, allocated store rooms, landscaping, security entr ance door and covered parking place.Situated in the Ekali Area of Limassol , in a quiet place within walking distance to a wide range of amenities inclu ding fine cafes and restaurants, shops, private schools, banks, supermarke ts.Available for sale four 2-bedroom apartments.Prices: €390,000-€410,000Covered area: 79 sq.m.Covered veranda: 20-23 sq.m...