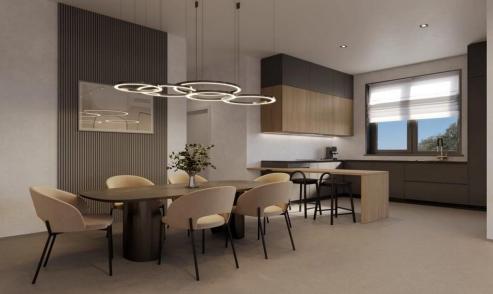

## 2 Bedroom Apartment for Sale in Limassol - Ekali

Reference ID: #SA35128Price details: €390,000 +VATProject is a modern 3 storeys building and contains 6 luxury apartments of 2bedro oms.lt features modern open plan layouts, a cleverly designed maste rplan , arge covered verandas, allocated store rooms, landscaping, security entr ance door and covered parking place.Situated in the Ekali Area of Limassol , in a quiet place within walking distance to a wide range of amenities inclu ding fine cafes and restaurants, shops, private schools, banks, supermarke ts.Available for sale four 2-bedroom apartments.Prices: €390,000-€410,000Covered area: 79 sq.m.Covered veranda: 20-23 sq.m...