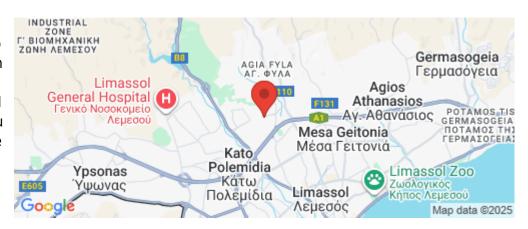

Property Info Plot / Area Info

Covered Area **99** Floor Number **1** 

**Amenities** 

Location

**Location:** Limassol - Ekali Region: **Limassol** 

Coordinates: **34.705251464415** / **33.01744163937** 