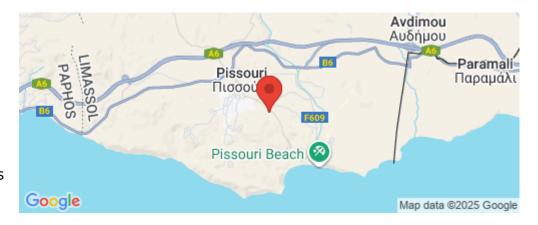

## 8,362m<sup>2</sup> Plot for Sale in Pissouri, Limassol District

Reference ID: #SA35102Price details: €210,000 +VATResidential field in Pissouri Community in Limassol District.It is located in a quiet area just 1.1 kilometers southeast of the community center and only five minutes away from the beautiful beaches of the area.It has an irregular shape and an uneven surface.It abuts onto public roads along its northeastern boundary with frontage of 95 meters (approx.).It is worth mentioning that Pissouri village has attracted the interest of several foreign investors.The property is situated close to all necessary amenities and services such as supermarkets, banks, restaurants etc.The property is affected by road widening.

Amenities Location

**Location:** Pissouri Region: **Limassol** 

Coordinates: 34.664693796699 / 32.712009864352

**Price: €210 000 + VAT** 

VAT Excluded Title transfer fee None Common expenses None Price per SQM €25.00/m²