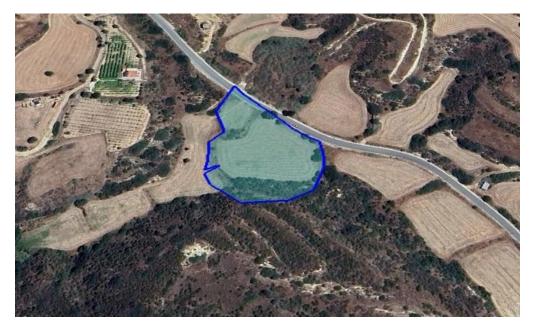

## 8,362m<sup>2</sup> Plot for Sale in Pissouri, Limassol District

Reference ID: #SA35102Price details: €210,000 +VATResidential field in Pissouri Community in Limassol District.It is located in a quiet area just 1.1 kilometers southeast of the community center and only five minutes away from the beautiful beaches of the area.It has an irregular shape and an uneven surface.It abuts onto public roads along its northeastern boundary with frontage of 95 meters (approx.).It is worth mentioning that Pissouri village has attracted the interest of several foreign investors.The property is situated close to all necessary amenities and services such as supermarkets, banks, restaurants etc.The property is affected by road widening.