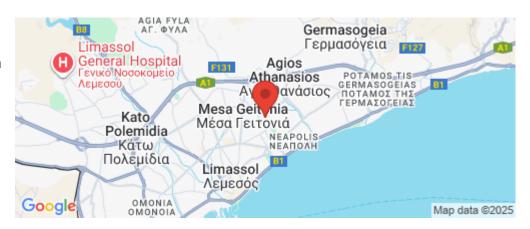

Amenities Location

**Location:** Limassol - Agios Nicolaos Region: **Limassol** 

Coordinates: **34.694942058533** / **33.053157448886** 

Price: €359 000 + VAT

VAT for this property is €17,950 or €68,210. VAT usually is 19%. If it is your first purchase of property, you can have VAT reduced to 5% for the first 150sq.m. of the property.