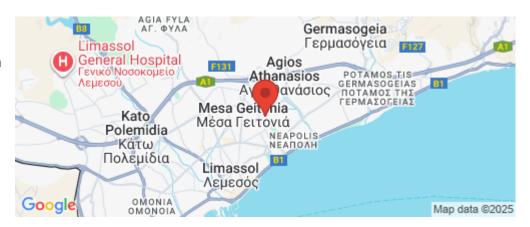

Amenities Location

**Location:** Limassol - Agios Nicolaos Region: **Limassol** 

Coordinates: **34.694932401744** / **33.053008921561** 

Price: €359 000 + VAT

VAT for this property is €17,950 or €68,210. VAT usually is 19%. If it is your first purchase of property, you can have VAT reduced to 5% for the first 150sq.m. of the property.