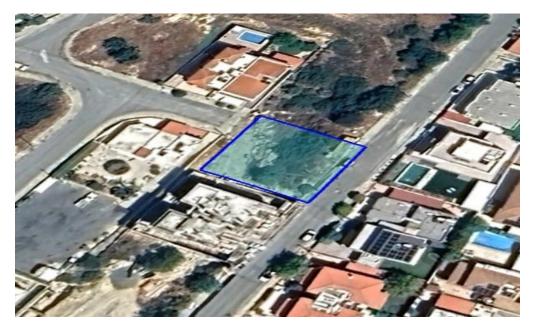

## 526m<sup>2</sup> Plot for Sale in Limassol - Panthea

Reference ID: #SA35074Price details: €420,000 +VATPlot for Joint Venture in Panthea – 526 sqm with panoramic views of Limassol. This plot features a height difference and has access from two roads, with one being a deadend. It allows for the construction of up to 3 floors. Open to joint venture proposals. Plot Area: 526 sqmBuilding Zone: Ka7 (Residential Area) Building Density: 80% Coverage: 45% Floors: Up to 3 Maximum Height: 13.5 mAn excellent opportunity for development in a prime location with stunning views.