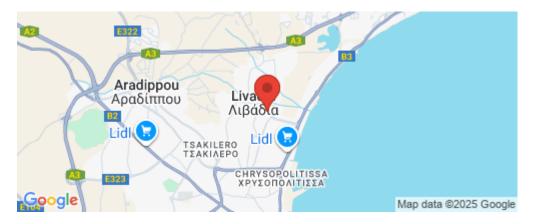

Amenities Location

**Location:** Livadia Larnakas Region: **Larnaca** 

Coordinates: **34.946534385145** / **33.632176127145** 

Price: €300 000 + VAT

VAT for this property is €15,000 or €57,000. VAT usually is 19%. If it is your first purchase of property, you can have VAT reduced to 5% for the first 150sq.m. of the property.