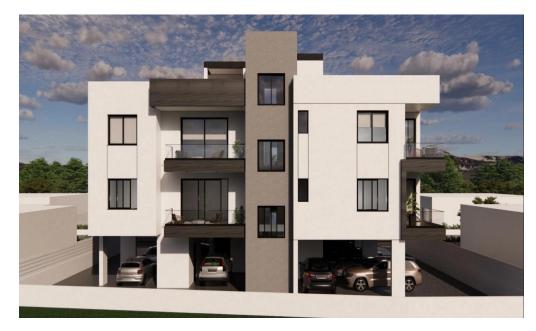

## 2 Bedroom Apartment for Sale in Livadia Larnakas, Larnaca District

Reference ID: #SA34597Price details: €245,000 +VATAvailable for sale two 2 bedroom apartments in Larnaca Livadia area. A luxury residential project with modern apartments. The modern design, the functional spaces, the use of high quality materials offer an ideal way of living suitable for families and individuals. The project is situated in one of the most highly valued neighbourhoods of Larnaca, close to schools, playgrounds, hypermarkets etc. and with easy access to the city center and to the highway network. These apartments offer luxurious living with high-end features and exclusive amenities, perfect for those seeking a premium lifestyle in Livadia. Covered area: 75 sqmCovered veranda...