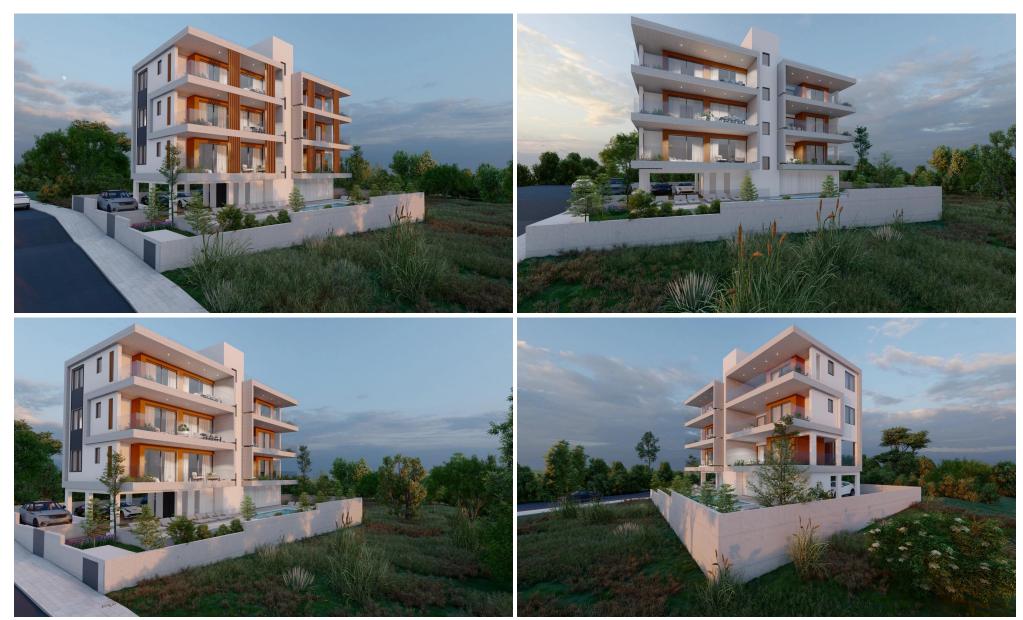

## 1 Bedroom Apartment for Sale in Paphos - Universal

Reference ID: #SA34516Price details: €220,000 +VATProject offering an extraordinary location and our contemporary signature design focused on luxury modern open-plan living. The development consists of 5 x two-bedroom and 1x one bedroom apartments spread over the three floors. Luxury facilities include VRV concealed air-conditioning, Smart technology, covered parking, storage and a communal pool. Each apartment designed to have a modern floor plan, utilising space and light available, creating an easy flow between rooms with an open plan kitchen-diner. Situated in the heart of Paphos, an exclusive area of Universal where you are only a few minutes walk from the centre and have access to a ...