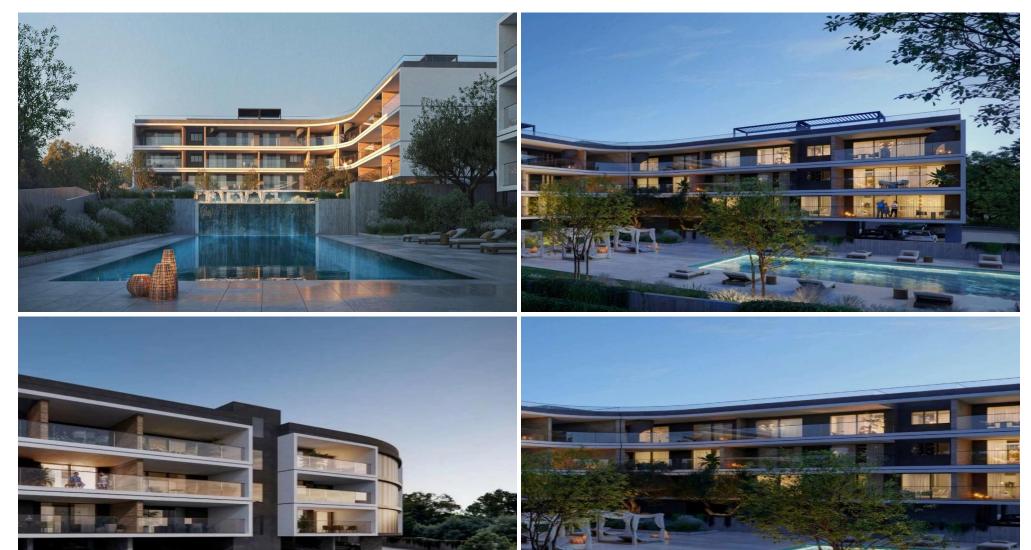

## 2 Bedroom Apartment for Sale in Tombs Of the Kings, Paphos District

Reference ID: #SA34452Price details: €560,000 +VATThis stunning and masterfully designed project welcomes you to experience life in perfect balance, promising an ideal living destination within the vibrant city of Kato Paphos.Situated in a prime location — within easy walking distance to a long coastal stretch of the finest sandy beaches, the bustling city and its rich, inviting heritage.This exclusive development is comprised of five blocks with 88 exquisitely designed apartments, ranging from compact studios to expansive one- to four-bedroom apartments, and exclusive penthouses with private rooftops and pools. Each unit is crafted to the highest quality standards, ensuring a ...