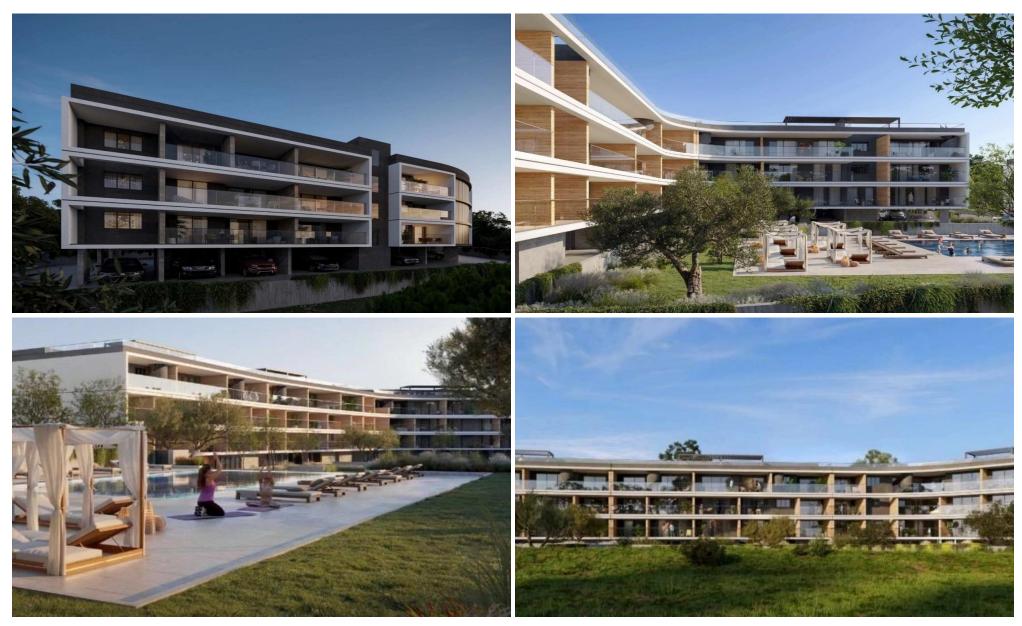

## 2 Bedroom Apartment for Sale in Tombs Of the Kings, Paphos District

Reference ID: #SA34452Price details: €560,000 +VATThis stunning and masterfully designed project welcomes you to experience life in perfect balance, promising an ideal living destination within the vibrant city of Kato Paphos.Situated in a prime location — within easy walking distance to a long coastal stretch of the finest sandy beaches, the bustling city and its rich, inviting heritage.This exclusive development is comprised of five blocks with 88 exquisitely designed apartments, ranging from compact studios to expansive one- to four-bedroom apartments, and exclusive penthouses with private rooftops and pools. Each unit is crafted to the highest quality standards, ensuring a ...