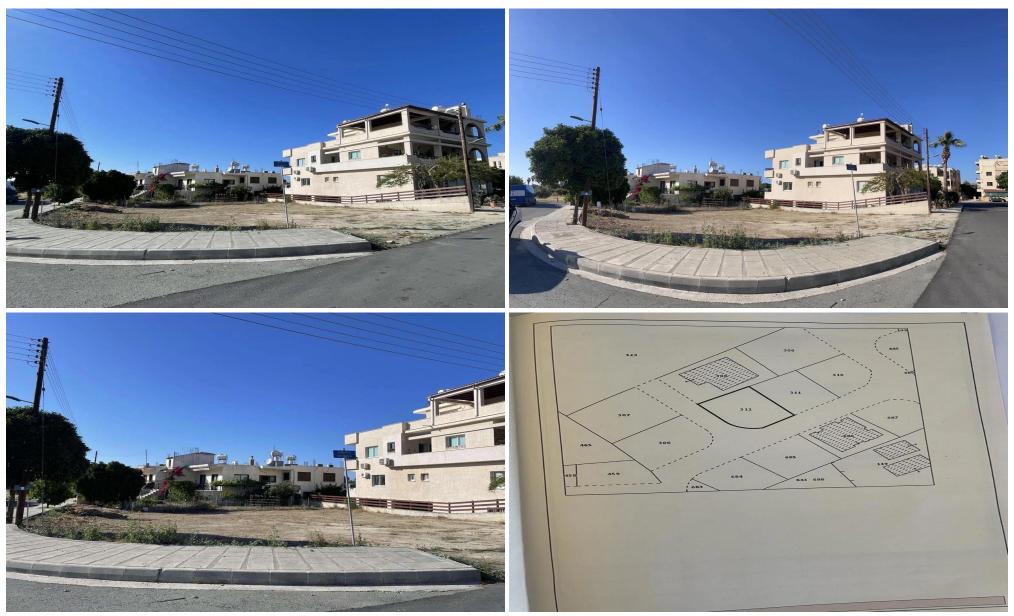

### 535m<sup>2</sup> Plot for Sale in Polis Chrysochous, Paphos District

Coordinates: 35.037393194024 / 32.429327307

Reference ID: #SA34422Price details: €170,000 +VATA privileged corner plot in Polis Chrysochou is located in a very quiet neighborhood in the heart of the city, a short distance from all amenities such as banks, pharmacies, schools, hospitals, supermarkets, etc.The asset falls within residential planning zone Kα6 with Building density coefficient 90%Coverage density coefficient 50%2 floors and maximum height of 10m

| Property Info | Plot / Area Info                 |         | Additional info                                |                                        |  |
|---------------|----------------------------------|---------|------------------------------------------------|----------------------------------------|--|
|               | Plot area                        | 535     | Reference Number<br>Property type<br>Condition | SA34422<br>Land and Plots<br>Pre-Owned |  |
| Amenities     | Location<br>Location: Polis Chry | sochous | Region: <b>Paphos</b>                          |                                        |  |