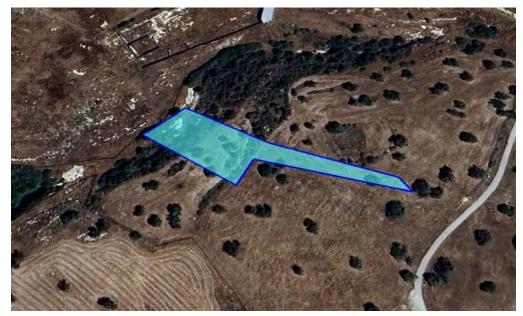

### 2,342m<sup>2</sup> Plot for Sale in Avdimou, Limassol District

Reference ID: #SA34342Price details: €70,000 +VATThis asset is a field in Prastio Avdimou, Limassol.The immediate area comprises of undeveloped parcels of land.The asset falls within two planning zones:- Residential planning zone H4(59%) with 40% building density, 25% coverage, 2 floor and a maximum height of 8.3m.- Protected planning zone Z3(41%) with 1% building density, 1% coverage, 1 floor and a maximum height of 5m.

| Property Info | Plot / Area Info |      | Additional info  |                |  |
|---------------|------------------|------|------------------|----------------|--|
|               |                  |      | Reference Number | SA34342        |  |
|               | Plot area        | 2342 | Property type    | Land and Plots |  |
|               |                  |      | Condition        | Brand New      |  |
|               |                  |      |                  |                |  |