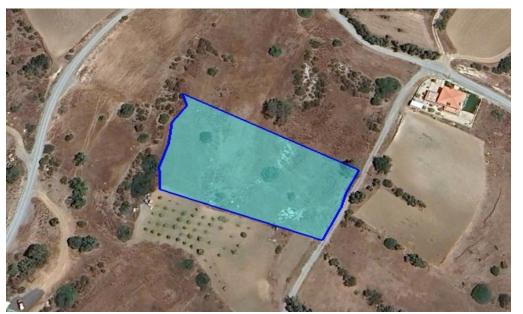

## 4,710m<sup>2</sup> Plot for Sale in Pyrgos Lemesou, Limassol District

Reference ID: #SA34334Price details: €120,000Field in Pyrgos community in Limassol District. The immediate area of the asset comprises of agricultural and undeveloped parcels of land as well as some residential developments.Planning zone: ГЗBuilding ratio: 10%Coverage ratio: 10%Number of floors:2Maximum height: 8,30m

| Property Info | Plot / Area Info |      | Additional info  |                |  |
|---------------|------------------|------|------------------|----------------|--|
|               |                  |      | Reference Number | SA34334        |  |
|               | Plot area        | 4710 | Property type    | Land and Plots |  |
|               |                  |      | Condition        | Brand New      |  |
|               |                  |      |                  |                |  |