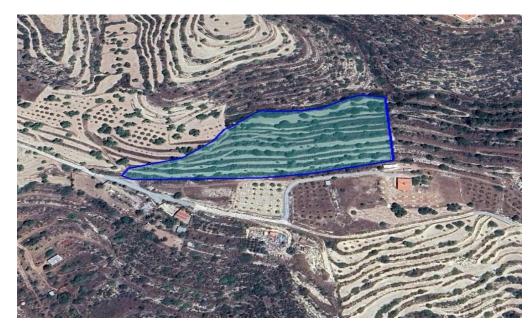

## 17,052m<sup>2</sup> Plot for Sale in Apesia, Limassol District

Reference ID: #SA34282Price details: €120,000Agricultural land in Apeshia area, Limassol district.Zone: Γ3Zone Description: Agricultural ZoneBuilding density: 10%Coverage ratio: 10%Floors: 2Height: 8.3 m

Property Info Plot / Area Info Additional info

Reference Number

Plot area **17052** Property type

Condition

SA34282

**Land and Plots** 

**Brand New** 

Amenities Location