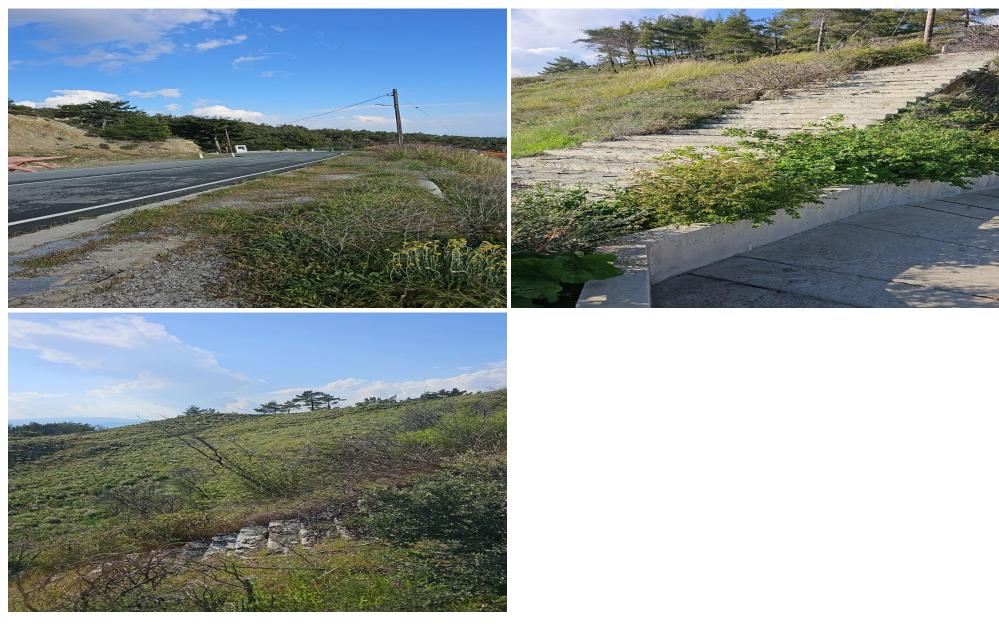

### 1,096m<sup>2</sup> Plot for Sale in Kato Platres, Limassol District

Coordinates: 34.891388264355 / 32.850153292863

Reference ID: #SA34192Price details: €110,000 +VATThe property comprises of a field located in Kato Platres village in Limassol District.It is located west of the village center at the boundaries with Pano Platres village.The field totals 1096 sqm, falls within the Residential Planning Zone H8 with a building density coefficient of 10% and a coverage coefficient of 10%, over 2 floors and 8.30m maximum height. Plus V.A.T