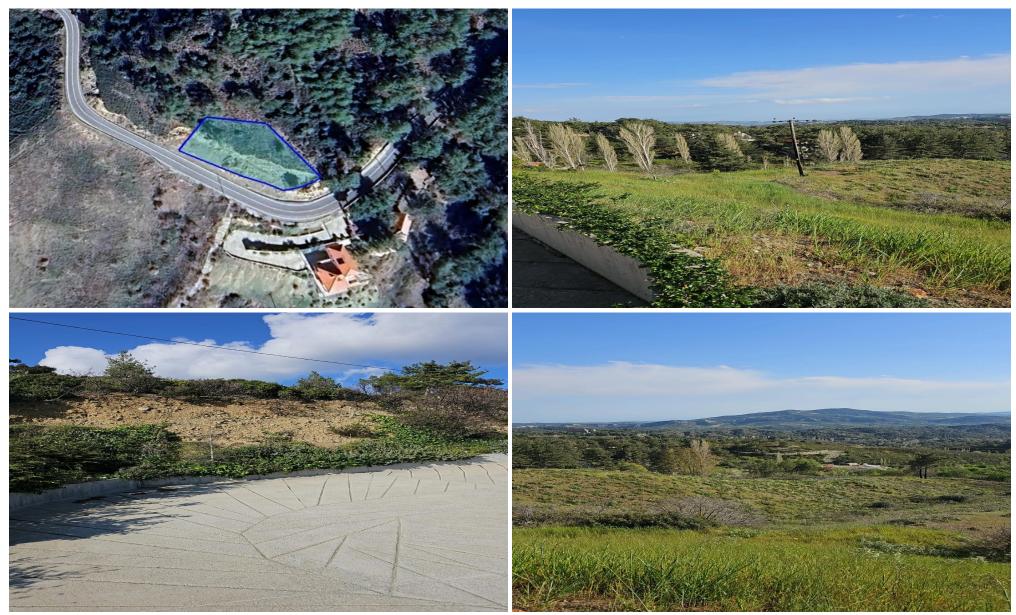

### 1,096m<sup>2</sup> Plot for Sale in Kato Platres, Limassol District

Coordinates: 34.891388264355 / 32.850153292863

Reference ID: #SA34192Price details: €110,000 +VATThe property comprises of a field located in Kato Platres village in Limassol District.It is located west of the village center at the boundaries with Pano Platres village.The field totals 1096 sqm, falls within the Residential Planning Zone H8 with a building density coefficient of 10% and a coverage coefficient of 10%, over 2 floors and 8.30m maximum height. Plus V.A.T