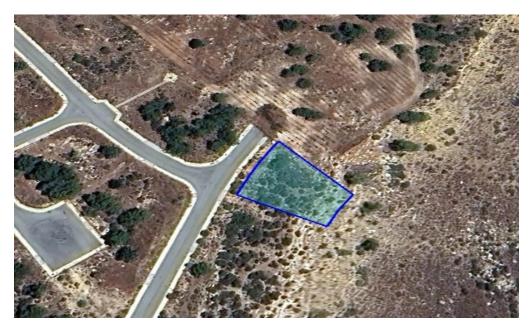

## 967m<sup>2</sup> Plot for Sale in Pissouri, Limassol District

Reference ID: #SA34167Price details: €145,000 +VATThis asset is a plot in Pissouri, Limassol.The asset is located c. 3,3km northwest of Columbia Beach Resort and c. 1,8km southwest of Pissouri village centre.The asset has an area of 967sqm and benefits from a frontage along a registered road.The immediate area comprises of residential developments and undeveloped parcels of land.The asset is covered by all utility services (water, electricity and telecommunication).The asset falls within residential planning zone H6 with 20% building density, 20% coverage, in 2 floors and a maximum height of 8,3m.