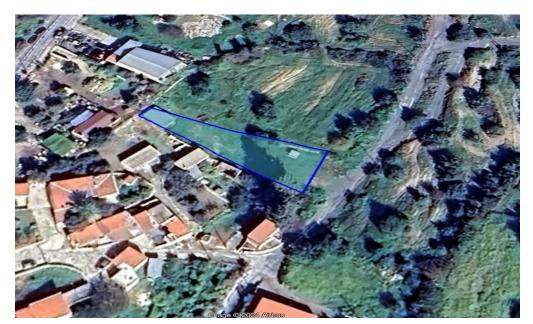

## 760m<sup>2</sup> Plot for Sale in Sotira Lemesou, Limassol District

Reference ID: #SA34166Price details: €115,000For sale a residential field of 760 m2 in the core of Sotiras Limassol district.Build density:60%coverage density:35%The government starded the process to create the road

| Property Info | Plot / Area Info |     | Additional info  |                  |
|---------------|------------------|-----|------------------|------------------|
|               |                  |     | Reference Number | SA34166          |
|               | Plot area        | 760 | Property type    | Land and Plots   |
|               |                  |     | Condition        | <b>Brand New</b> |