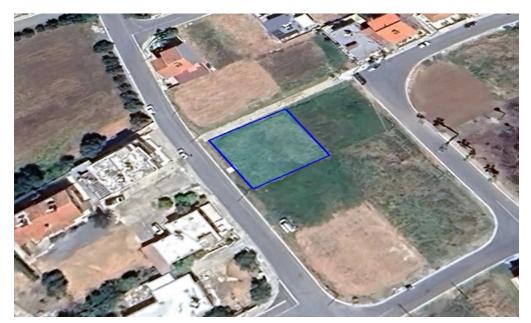

## 596m<sup>2</sup> Plot for Sale in Kouklia, Paphos District

Reference ID: #SA34052Price details: €235,000 +VATResidential plot in Kouklia Community in Paphos District. The property has excellent access to the motorway and the community center. It is situated close to all necessary of amenities and services such as supermarkets, shops, restaurants etc. WITH BUILDING PERMIT (2 HOUSES) Planning zone: H2Building Coefficient: 0,9Coverage Coefficient: 0,5Maximum Floors Allowed: 2Maximum Building Height: 8,3 mPLUS V.A.T

**Amenities Location** 

**Location:** Kouklia Region: **Paphos** 

Coordinates: **34.712491811202** / **32.572205162521** 

Price: €235 000 + VAT

VAT Excluded

Title transfer fee None

Price per SQM €394.00/m²

Common expenses None